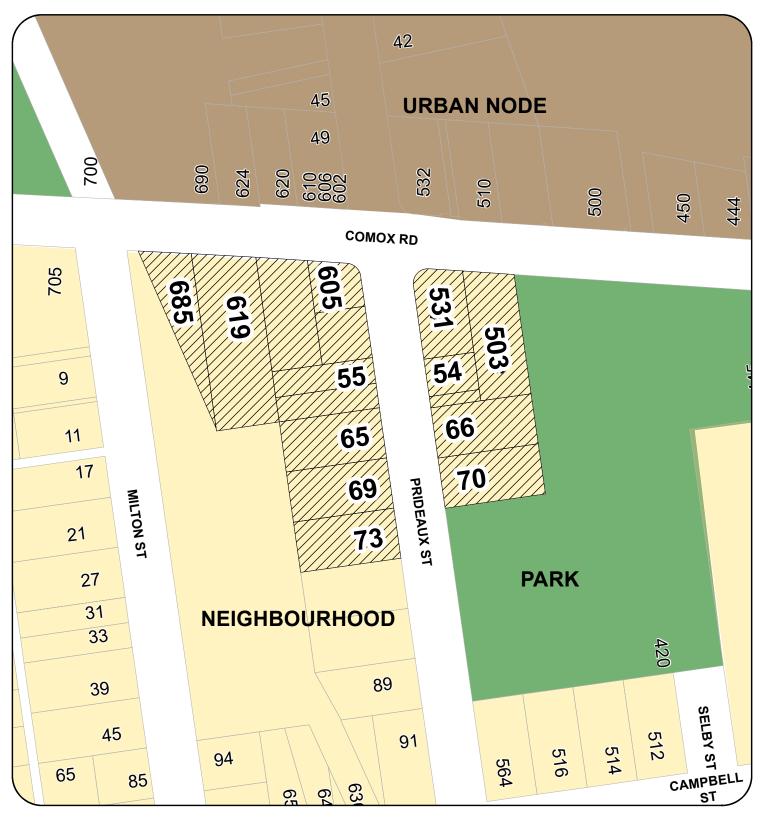

## ATTACHMENT B OCP FUTURE LAND USE

## OFFICIAL COMMUNITY PLAN AMENDMENT NO. OCP00093

SEE NEXT PAGE FOR CIVIC ADDRESSES AND LEGAL DESCRIPTIONS

Civic: 54, 55, 65, 66, 69, 70 & 73 PRIDEAUX STREET AND 503, 531, 605, 619 & 685 COMOX ROAD

| TAND NANAIMO RAILWAY COMPANY'S RIGHT OF WAY AS SHOWN ON PLAN 1064  9, BLOCK 46, SECTION 1, NANAIMO DISTRICT, PLAN 584  TION 1, NANAIMO DISTRICT, PLAN 3421, EXCEPT PART IN PLAN 48003  DD 9331N) OF LOT 7, BLOCK 45, SECTION 1, NANAIMO DISTRICT, PLAN 584 EXCEPT PART 998 FOR ROAD PURPOSES  CK 45, SECTION 1, NANAIMO DISTRICT, PLAN 584 |
|--------------------------------------------------------------------------------------------------------------------------------------------------------------------------------------------------------------------------------------------------------------------------------------------------------------------------------------------|
| TION 1, NANAIMO DISTRICT, PLAN 3421, EXCEPT PART IN PLAN 48003  DD 9331N) OF LOT 7, BLOCK 45, SECTION 1, NANAIMO DISTRICT, PLAN 584 EXCEPT PART 998 FOR ROAD PURPOSES                                                                                                                                                                      |
| DD 9331N) OF LOT 7, BLOCK 45, SECTION 1, NANAIMO DISTRICT, PLAN 584 EXCEPT PART 998 FOR ROAD PURPOSES                                                                                                                                                                                                                                      |
| 998 FOR ROAD PURPOSES                                                                                                                                                                                                                                                                                                                      |
| CK 45, SECTION 1, NANAIMO DISTRICT, PLAN 584                                                                                                                                                                                                                                                                                               |
|                                                                                                                                                                                                                                                                                                                                            |
| ECTION 1, NANAIMO DISTRICT, PLAN 3421                                                                                                                                                                                                                                                                                                      |
| L6159N) OF LOT 7, BLOCK 45, SECTION 1, NANAIMO DISTRICT, PLAN 584                                                                                                                                                                                                                                                                          |
| OCK 46, SECTION 1, NANAIMO DISTRICT, PLAN 584                                                                                                                                                                                                                                                                                              |
| THE SOUTHERLY 14 FEET 9 INCHES OF LOT 7, BLOCK 45, SECTION 1, NANAIMO DISTRICT,                                                                                                                                                                                                                                                            |
| OCK 46, SECTION 1, NANAIMO DISTRICT, PLAN 584                                                                                                                                                                                                                                                                                              |
| CK 45, SECTION 1, NANAIMO DISTRICT, PLAN 584                                                                                                                                                                                                                                                                                               |
|                                                                                                                                                                                                                                                                                                                                            |
|                                                                                                                                                                                                                                                                                                                                            |