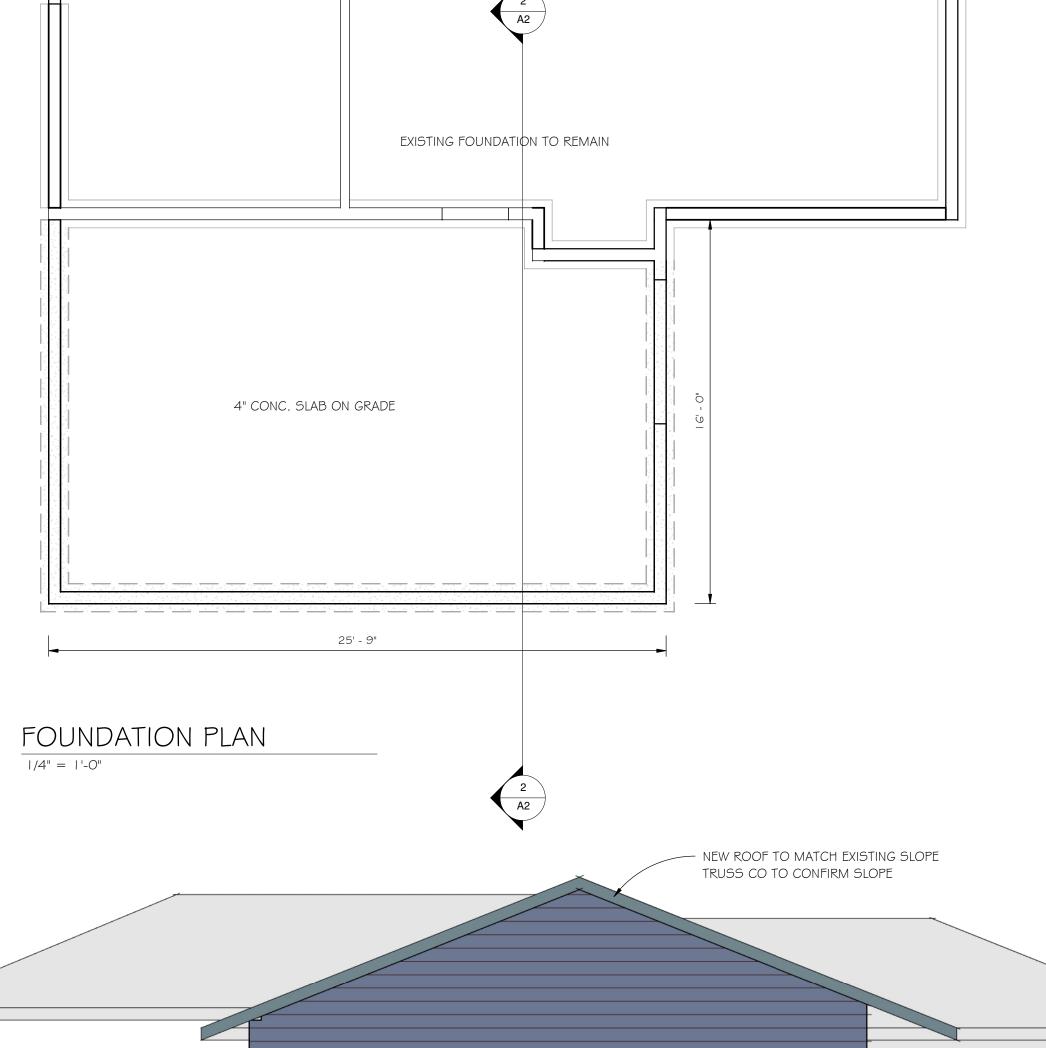

## GENERAL NOTES

ELEVATION I

1/4" = 1'-0"

- ALL CONSTRUCTION MUST COMPLY WITH THE 2018 BC BUILDING CODE AND MUNICIPAL OR REGIONAL BYLAWS
- OWNER(S), BUILDER(S) AND CONTRACTOR(S) MUST CHECK DRAWINGS AND CORRECT WHERE NECESSARY TO ENSURE ALL NOTES AND REQUIREMENTS ARE
- NOTES BY PROFESSIONAL ENGINEERS, TRUSS SUPPLIERS AND PLAN CHECKERS TO TAKE PRECEDENCE WHERE IN CONFLICT WITH DRAWINGS NOTES. (OWNER TO ADVISE DESIGNER OF SUCH CONFLICTS)
- THE OWNER(S) AND BUILDER(S) TAKE SOLE RESPONSIBILITY FOR ANY DEVIATION
- ALL WORKMANSHIP SHALL CONFORM TO A STANDARD OF GOOD BUILDING
- WRITTEN DIMENSIONS TAKE PRECEDENCE OVER SCALE MEASUREMENTS
- DIMENSIONS ARE FROM OUTSIDE OF EXTERIOR WALLS AND FROM THE
- DOUBLE JOISTS ARE REQUIRED UNDER ALL PARALLEL PARTITIONS IN EXCESS OF

3D View 2

3D View 1

ELEVATION 2 1/4" = 1'-0"

ELEVATION 4 1/4" = 1'-0"

RECEIVED
DVP459
2023-DEC-05
Current Planning

© Copyright reserved. As instruments of service, these plans and designs are and at all times remain the property of Anderson Greenplan Ltd. To be used once for the project shown and may not be reproduced without written permission.