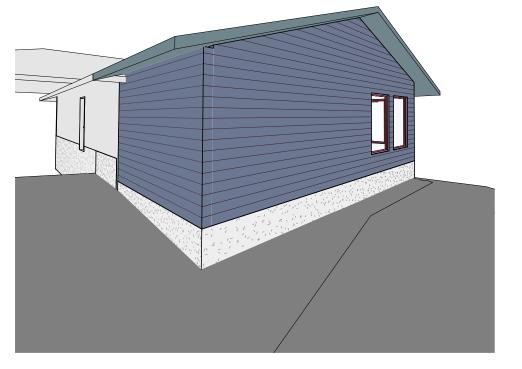

3D View 2

3D View 1

ELEVATION 2 1/4" = 1'-0"

ELEVATION 4 1/4" = 1'-0"

RECEIVED
DVP459
2023-DEC-05
Current Planning

© Copyright reserved. As instruments of service, these plans and designs are and at all times remain the property of Anderson Greenplan Ltd. To be used once for the project shown and may not be reproduced without written permission.