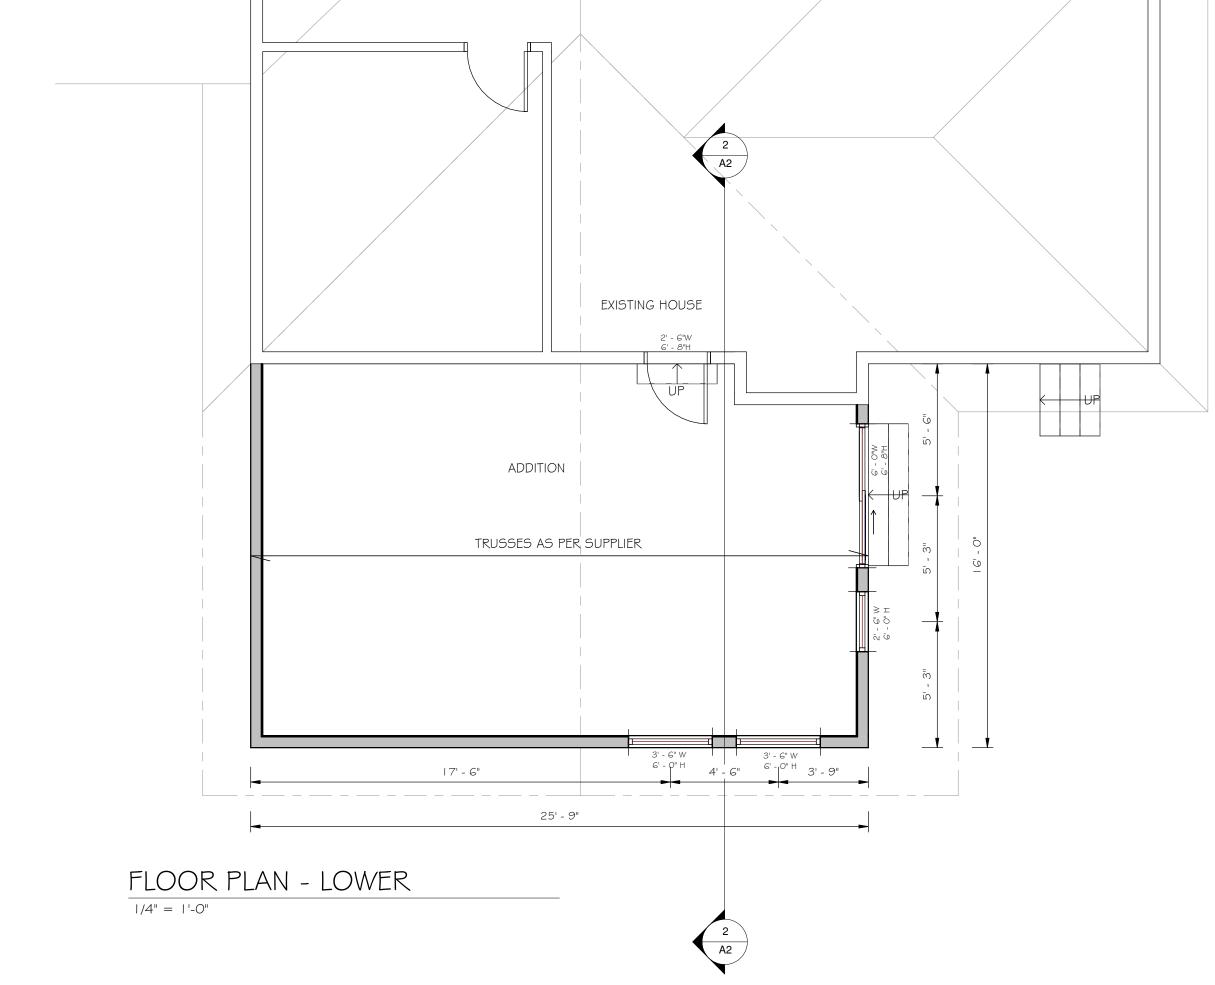

| FLOOR AREAS - SQM |          |
|-------------------|----------|
| NAME              | AREA     |
| DECK AREA         | 23.41 m² |
| ADDITION          | 30.05 m² |
| Grand total       | 53.46 m² |

| FLOOR AREAS - SQF |                        |
|-------------------|------------------------|
| NAME              | AREA                   |
| DECK AREA         | 252.00 ft <sup>2</sup> |
| ADDITION          | 323.48 ft²             |
| Grand total       | 575.48 ft²             |