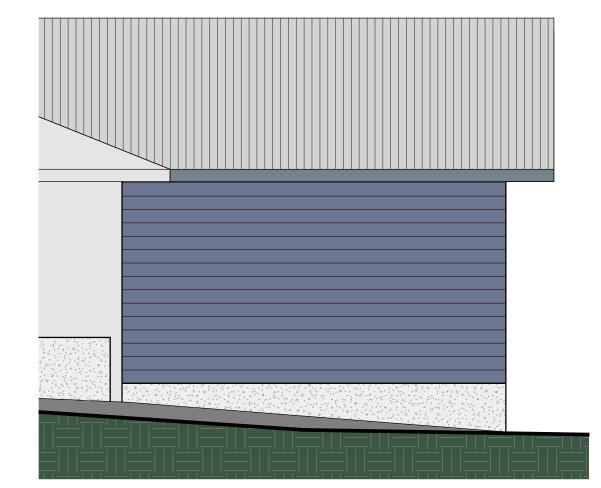

## GENERAL NOTES

ELEVATION I

1/4" = 1'-0"

- ALL CONSTRUCTION MUST COMPLY WITH THE 2018 BC BUILDING CODE AND MUNICIPAL OR REGIONAL BYLAWS
- OWNER(S), BUILDER(S) AND CONTRACTOR(S) MUST CHECK DRAWINGS AND CORRECT WHERE NECESSARY TO ENSURE ALL NOTES AND REQUIREMENTS ARE
- NOTES BY PROFESSIONAL ENGINEERS, TRUSS SUPPLIERS AND PLAN CHECKERS TO TAKE PRECEDENCE WHERE IN CONFLICT WITH DRAWINGS NOTES. (OWNER TO ADVISE DESIGNER OF SUCH CONFLICTS)
- THE OWNER(S) AND BUILDER(S) TAKE SOLE RESPONSIBILITY FOR ANY DEVIATION
- ALL WORKMANSHIP SHALL CONFORM TO A STANDARD OF GOOD BUILDING
- WRITTEN DIMENSIONS TAKE PRECEDENCE OVER SCALE MEASUREMENTS
- DIMENSIONS ARE FROM OUTSIDE OF EXTERIOR WALLS AND FROM THE
- DOUBLE JOISTS ARE REQUIRED UNDER ALL PARALLEL PARTITIONS IN EXCESS OF

3D View 2

3D View 1

ELEVATION 2 1/4" = 1'-0"

ELEVATION 4 1/4" = 1'-0"

RECEIVED
DVP459
2023-DEC-05
Current Planning

© Copyright reserved. As instruments of service, these plans and designs are and at all times remain the property of Anderson Greenplan Ltd. To be used once for the project shown and may not be reproduced without written permission.