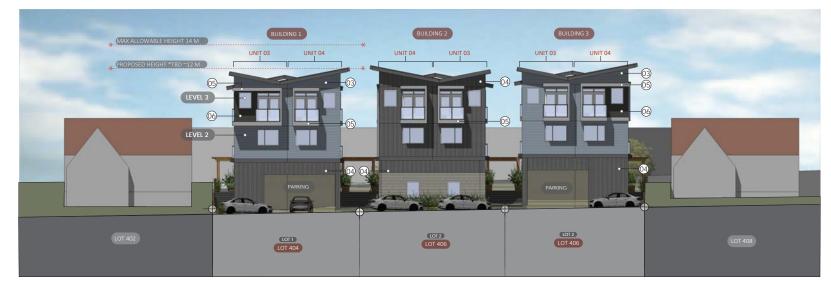

## MATERIAL LEGEND

GENTEK Lap Siding Rockwell Blue

HARDIE

HARDIE Panel Iron Grey

LOT 2 LOT 406 LOT 2 LOT 1 LOT 404 LOT 408 LOT 402 FRONT ELEVATION | WEST ELEVATION | FOURPLEX | FROM MILLSTONE AVE | Scale 1/8" = 1' |