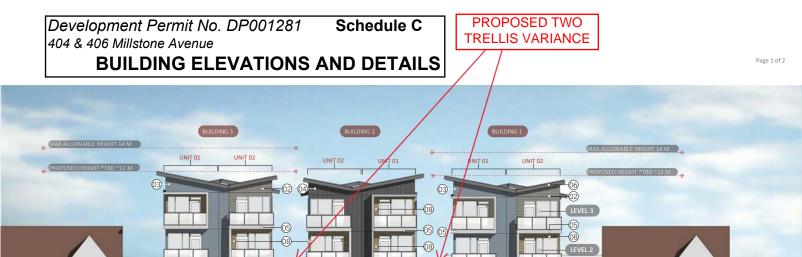

## **TERMS OF PERMIT**

The "City of Nanaimo Zoning Bylaw 2011 No. 4500" is varied as follows:

- 1. Section 6.10.7 Fence Height to increase the maximum permitted number of trellis structures (up to 2.4m in height) in a front yard setback from 1 to 2, as shown on Schedules C and D.
- 2. Section 7.5.1 Siting of Buildings to reduce the minimum required front yard setback (abutting Millstone Avenue) from 6.0m to 5.6m on each lot, as shown on Schedule B.
- 3. Section 7.5.1 Siting of Buildings to reduce the minimum required rear yard setback (abutting the lane) from 10.5m to 9.53m on each lot, as shown on Schedule B.
- 4. Section 7.5.1 Siting of Buildings to reduce the minimum required side yard setbacks from 3.0m to 1.5m on each lot, as shown on Schedule B.

## PERMIT CONDITIONS

- 1. The subject property shall be developed generally in accordance with the Site and Parking Plan, prepared by Joyce Reid Troost Architecture, dated 2023-DEC-08, as shown on Schedule B.
- 2. The subject property shall be developed in substantial compliance with the Building Elevations and Details, prepared by Joyce Reid Troost Architecture, dated 2023-DEC-12, as shown on Schedule C.
- 3. The subject property shall be developed in substantial compliance with the Landscape Plan and Details prepared by 4 Site Landscape Architecture and Site Planning, dated 2024-JAN-05, as shown on Schedule D.
- 4. Registration of a 3.35m wide Statutory Right-of-Way (SRW) to accommodate future widening of Millstone Avenue, prior to building permit issuance, as shown on Schedule B.

## MATERIAL LEGEND

GENTEK Lap Siding Rockwell Blue

HARDIE

HARDIE Panel Iron Grey

LOT 2 LOT 406 LOT 2 LOT 1 LOT 404 LOT 408 LOT 402 FRONT ELEVATION | WEST ELEVATION | FOURPLEX | FROM MILLSTONE AVE | Scale 1/8" = 1' |