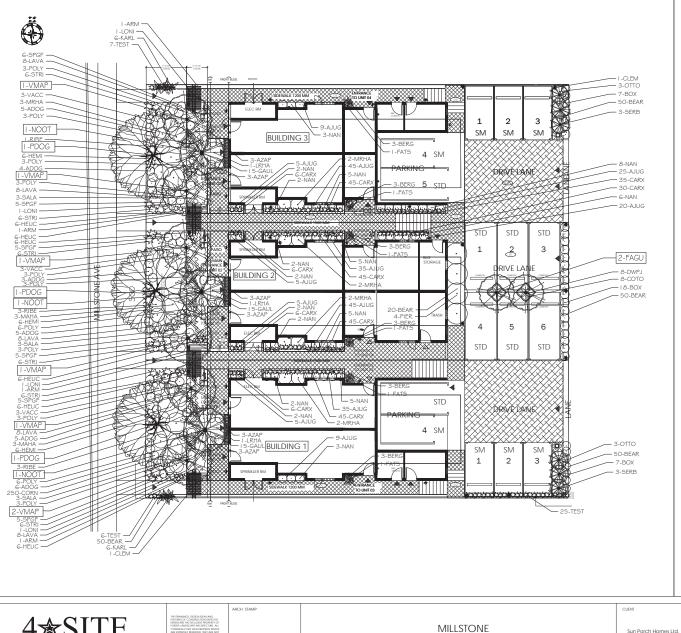

|               | Key   | Quantity                                                    | Common Name                   | Latin Name                                       | Size     |  |
|---------------|-------|-------------------------------------------------------------|-------------------------------|--------------------------------------------------|----------|--|
| arge          | PDOG  | 3                                                           | Pacific Flowering Dogwood     | Comus nuttallı var.'Eddie's White Wonder         | Gcm Cal. |  |
| Trees         | NOOT  | 3                                                           | Nootka Cypress                | Chamaecypans nootkatensis var "Green Arrow"      | 2.5m Ht  |  |
|               | FAGU  | 2                                                           | Golden Beech                  | Fagus sylvatica var. 'Dawyck's Gold'             | Gcm Cal. |  |
|               | SERB  | 6                                                           | Serbian Spruce                | Picea omorika                                    | 2.5m Ht  |  |
|               | 01110 | Ŭ                                                           | 00101011091000                |                                                  |          |  |
| Large LRHA    |       | 3                                                           | Rhododendron                  | Rhododendron var. 'Pink Walloper'                | #5 Pot   |  |
| Shrubs        | MAHA  | 6                                                           | Oregon Grape                  | Mahonia aquifolium                               | #5 Pot   |  |
|               | PIER  | 4                                                           | Lily of the Valley Shrub      | Rose                                             | #5 Pot   |  |
|               |       |                                                             | · · · · ·                     |                                                  |          |  |
| <i>ledium</i> | SALA  | 9                                                           | Salal                         | Gaultheria shallon #                             |          |  |
| Shrubs        | OTTO  | 6                                                           | Otto Luyken Laurel            | Prunus laurocerasus var.'Otto Luyken'            | #2 Pot   |  |
|               | MRHA  | 1.1                                                         | Rhododendron                  | Rhododendron var.'Unique'                        | #5 Pot   |  |
|               | R/BE  | 7                                                           | Red Flowering Currant         | Ribes sanguneum var.'King Edward'                | #2 Pot   |  |
|               | VACC  | 9                                                           | Edible Blueberry              | Vaccinium var.'Legacy                            | #2 Pot   |  |
|               | NAN   | 56                                                          | Heavenly Bamboo               | Nandina domestica var. 'Plum Passion'            | #5 Pot   |  |
|               |       |                                                             |                               |                                                  |          |  |
| õmall         | AZAP  | 1.8 Evergreen Azalea Azalea japonica var.'Girard's Fuchsia' |                               | #2 Pot                                           |          |  |
| hrubs         | DWPJ  | 8                                                           | Dwarf Piens                   | Piens japonica var.'Debutante'                   | #1 Pot   |  |
|               | POLY  | 39                                                          | Sword Fern                    | Polysticum munitum                               | #1 Pot   |  |
|               | SPGF  | 31                                                          | Goldflame Spirea              | Spirea bumalda var. 'Goldflame'                  | #1 Pot   |  |
|               | ADOG  | 28                                                          | Arctic Fire Dogwood           | Comus sericea 'Arctic Fire'                      | #/ Pot   |  |
|               | BOX   | 32                                                          | Baxwood                       | Buxus sempervirens                               | #1 Pot   |  |
|               | FATS  | 6                                                           | Paperplant                    | Fatsia japonica                                  | #1 Pot   |  |
| /ines         | CLEM  | 2                                                           | Clematis                      | Clematis var. 'Elizabeth'                        | #5 Pot   |  |
|               | ARM   | 4                                                           | Armand's Clematis             | Clematis armandii                                | #5 Pot   |  |
|               | LONI  | 4                                                           | Honeysuckle                   | Lonicera sempervirens var.'Coral'                | #5 Pot   |  |
|               |       |                                                             |                               |                                                  |          |  |
| Ground        | BEAR  | 220                                                         | Bearberry                     | Arctostaphylos uva-ursi var.'Vancouver Jade'     | #SP4 Po  |  |
| overs         | BERG  | 18                                                          | Bergenia                      | Bergenia cordifolia var.'Bressingham Ruby        | #SP4 Po  |  |
|               | COTO  | 8                                                           | Trailing Cotoneaster          | Cotoneaster dammen                               | #SP4 Po  |  |
|               | AJUG  | 243                                                         | Bugleweed                     | Ajuga reptans var. 'Burgundy Glow'               | #SP4 Po  |  |
|               | GAUL  | 45                                                          | Wintergreen                   | Gaultheria procumbens                            | #SP4 Po  |  |
|               | CORN  | 250                                                         | Bunchberry                    | Comus canadensis                                 | #SP4 Pa  |  |
| erennials     | HEUC  | 36                                                          | Coral Bells                   | Heuchera micrantha var.'Palace Purple'           | #SP5 Pa  |  |
|               | LAVA  | 40                                                          | English Lavender              | Lavandula angustifolia var.'Munstead'            | #SP5 Po  |  |
|               |       |                                                             |                               |                                                  |          |  |
|               | HEMI  | 18                                                          | Dwarf Daylily                 | Hemerocallis var.'Stella d'Oro'                  | #SP5 Pa  |  |
| Grasses       | CARX  | 269                                                         | Variegated Japanese Sedge     | Carex morowen var. 'Aureo variegata'             | #SP5 Pa  |  |
| 100000        | TEST  | 38                                                          | Plane Sedae                   | Carex testacea                                   | #SP5 Pa  |  |
|               | KARL  | 11                                                          | Karl Forrester Feather Reed G |                                                  | #SP5 Po  |  |
|               | STRI  | 36                                                          | Zebra Grass                   | Calamagrostis x acutitora<br>Miscanthus structus | #SP5 Po  |  |
|               | 2110  | 50                                                          | 20010 01800                   | mountaine Stille 105                             | 10 10 10 |  |

|                                                          | ARCH. STAMP                                                                                                                                                                                                                                                                                                                                                                                                                                                                                                                                                                                                                                                                                                                                                                                                                                                                                                                                                                                                                                                                                                                                                                                                                                                                                                                                                                                                                                                                                                                                                                                                                                                                                                                                                                                                                                                                                                                                                                                                                                                                                                                                   |                                | CLIENT               | REV:DATE             | NUMBER DESCRIPTION                                               | DATE JANUARY 5, 2023  | PLANTING PLAN |
|----------------------------------------------------------|-----------------------------------------------------------------------------------------------------------------------------------------------------------------------------------------------------------------------------------------------------------------------------------------------------------------------------------------------------------------------------------------------------------------------------------------------------------------------------------------------------------------------------------------------------------------------------------------------------------------------------------------------------------------------------------------------------------------------------------------------------------------------------------------------------------------------------------------------------------------------------------------------------------------------------------------------------------------------------------------------------------------------------------------------------------------------------------------------------------------------------------------------------------------------------------------------------------------------------------------------------------------------------------------------------------------------------------------------------------------------------------------------------------------------------------------------------------------------------------------------------------------------------------------------------------------------------------------------------------------------------------------------------------------------------------------------------------------------------------------------------------------------------------------------------------------------------------------------------------------------------------------------------------------------------------------------------------------------------------------------------------------------------------------------------------------------------------------------------------------------------------------------|--------------------------------|----------------------|----------------------|------------------------------------------------------------------|-----------------------|---------------|
|                                                          | THE DRAWNING, DESCRITTERS AND<br>FRAINESS OF CONTRIBUTION DESCRITT<br>HERRIN ARE THE DICLISION PROFERENCE<br>FOR THE AMOUNT REPORTED THE                                                                                                                                                                                                                                                                                                                                                                                                                                                                                                                                                                                                                                                                                                                                                                                                                                                                                                                                                                                                                                                                                                                                                                                                                                                                                                                                                                                                                                                                                                                                                                                                                                                                                                                                                                                                                                                                                                                                                                                                      |                                |                      | 22-09-29<br>23-03-28 | 2 ISSUED FOR DP - RESUBMISSION<br>3 ISSUED FOR DP - RESUBMISSION | SCALE 1:100           | PLANIING PLAN |
| 4 <b>∞</b> SI1E                                          | COMMON-COPY AND FROPENY RELES<br>ARE DIPERSING RESERVED. INF. ARE NOT<br>10 SE RELEGE COPID, REPRODUCED,                                                                                                                                                                                                                                                                                                                                                                                                                                                                                                                                                                                                                                                                                                                                                                                                                                                                                                                                                                                                                                                                                                                                                                                                                                                                                                                                                                                                                                                                                                                                                                                                                                                                                                                                                                                                                                                                                                                                                                                                                                      | MILLSTONE                      | Sun Porch Homes Ltd. | 23-04-20<br>23-06-14 | 4 ISSUED FOR DP - RESUBMISSION<br>5 ISSUED FOR DP - RESUBMISSION | RECEIVED              |               |
| LANDSCAPE ARCHITECTURE<br>AND SITE PLANNING 200,000 7005 | C OR LIGD FOR ANY PURPORTS INCR ARE<br>THEY TO BE ACCENTED TO A HIBD PARY<br>WIRK/CUT DRIVESED VARIENT CONDUCT.<br>IN THE DATE OF ANY INVERTIGATION OF ANY<br>OF ANY ANY INVERTIGATION OF ANY INFORMATION OF ANY<br>ANY INFORMATION OF ANY INTERNA ANY INTEENDO ANY INTERNA ANY INTEENDO ANY INFORMATIONA ANY INFORMATIONA ANY INTEENDO ANY INTE | (BUILDINGS 1, 2, & 3)          |                      | 23-07-11<br>23-09-01 | 6 ISSUED FOR DP - RESUBMISSION<br>7 ISSUED FOR DP - RESUBMISSION | DP1281<br>2023-JAN-05 | L200          |
| AND SITE PLANNING 250.508.7685                           | IN MILEVANT OF ANY OWNER AND ALL ALL ALL ALL ALL ALL ALL ALL ALL AL                                                                                                                                                                                                                                                                                                                                                                                                                                                                                                                                                                                                                                                                                                                                                                                                                                                                                                                                                                                                                                                                                                                                                                                                                                                                                                                                                                                                                                                                                                                                                                                                                                                                                                                                                                                                                                                                                                                                                                                                                                                                           | 404 MILLSTONE AVE, NANAIMO, BC |                      | 23-12-13<br>24-01-05 | 8 ISSUED FOR DP - RESUBMISSION<br>9 ISSUED FOR DP - RESUBMISSION | Current Planning      | LZUU          |
|                                                          |                                                                                                                                                                                                                                                                                                                                                                                                                                                                                                                                                                                                                                                                                                                                                                                                                                                                                                                                                                                                                                                                                                                                                                                                                                                                                                                                                                                                                                                                                                                                                                                                                                                                                                                                                                                                                                                                                                                                                                                                                                                                                                                                               |                                |                      |                      |                                                                  | DRAWN BY BF/RF        |               |