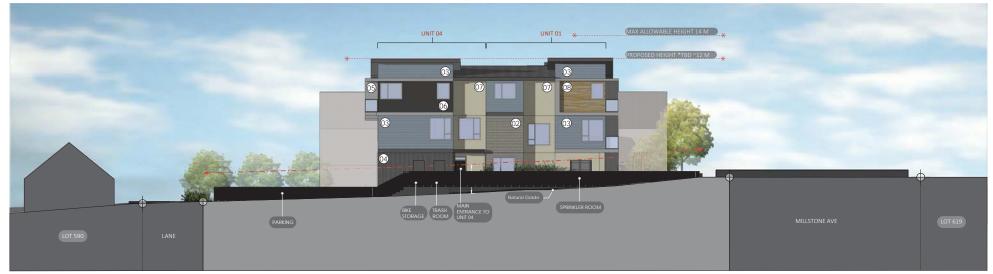

REAR ELEVATION | EAST ELEVATION | FOURPLEX | FROM LANE | Scale 1/8" = 1' |

SOUTH ELEVATION (Buildings 1 & 3) / NORTH ELEVATION (Building 2) | FOURPLEX| SIDE ELEVATION | Scale 1/8" = 1' |

NORTH ELEVATION (Buildings 1 & 3) / SOUTH ELEVATION (Building 2) | FOURPLEX | SIDE ELEVATION | Scale 1/8" = 1' |