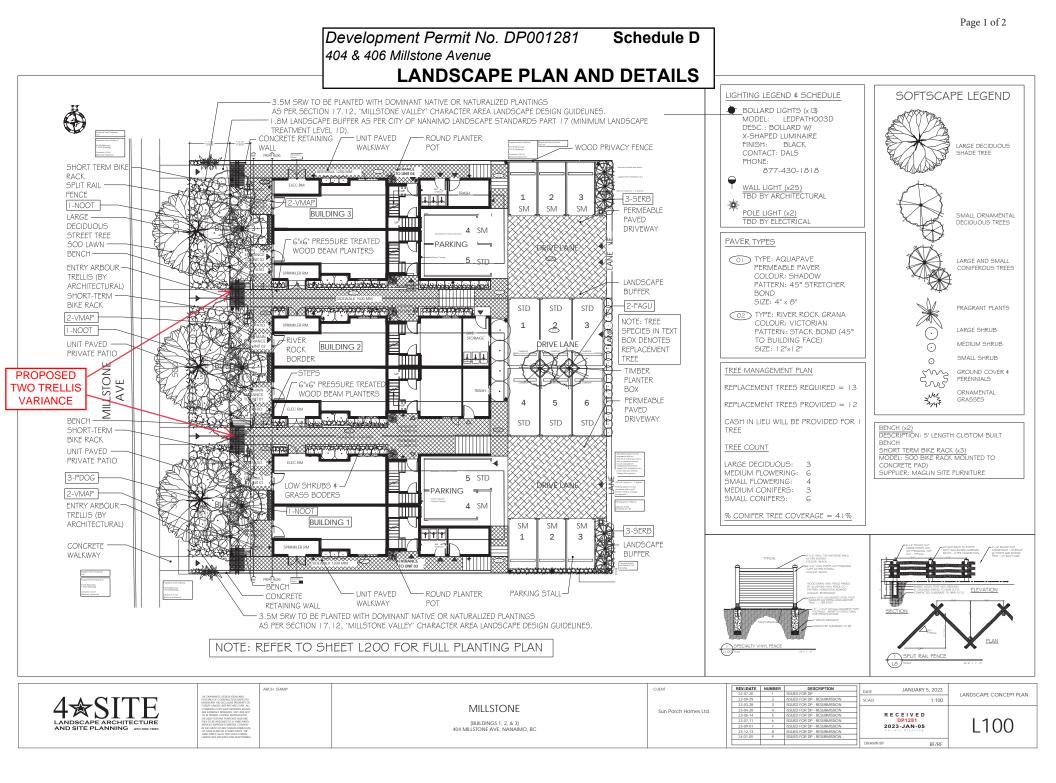

## **TERMS OF PERMIT**

The "City of Nanaimo Zoning Bylaw 2011 No. 4500" is varied as follows:

- 1. Section 6.10.7 Fence Height to increase the maximum permitted number of trellis structures (up to 2.4m in height) in a front yard setback from 1 to 2, as shown on Schedules C and D.
- 2. Section 7.5.1 Siting of Buildings to reduce the minimum required front yard setback (abutting Millstone Avenue) from 6.0m to 5.6m on each lot, as shown on Schedule B.
- 3. Section 7.5.1 Siting of Buildings to reduce the minimum required rear yard setback (abutting the lane) from 10.5m to 9.53m on each lot, as shown on Schedule B.
- 4. Section 7.5.1 Siting of Buildings to reduce the minimum required side yard setbacks from 3.0m to 1.5m on each lot, as shown on Schedule B.

|               | Key   | Quantity                                                    | Common Name                   | Latin Name                                       | Size     |  |
|---------------|-------|-------------------------------------------------------------|-------------------------------|--------------------------------------------------|----------|--|
| arge          | PDOG  | 3                                                           | Pacific Flowering Dogwood     | Comus nuttallı var.'Eddie's White Wonder         | Gcm Cal. |  |
| Trees         | NOOT  | 3                                                           | Nootka Cypress                | Chamaecypans nootkatensis var "Green Arrow"      | 2.5m Ht  |  |
|               | FAGU  | 2                                                           | Golden Beech                  | Fagus sylvatica var. 'Dawyck's Gold'             | Gcm Cal. |  |
|               | SERB  | 6                                                           | Serbian Spruce                | Picea omorika                                    | 2.5m Ht  |  |
|               | 01110 | Ŭ                                                           | 00101011091000                |                                                  |          |  |
| Large LRHA    |       | 3                                                           | Rhododendron                  | Rhododendron var. 'Pink Walloper'                | #5 Pot   |  |
| Shrubs        | MAHA  | 6                                                           | Oregon Grape                  | Mahonia aquifolium                               | #5 Pot   |  |
|               | PIER  | 4                                                           | Lily of the Valley Shrub      | Rose                                             | #5 Pot   |  |
|               |       |                                                             | · · · · ·                     |                                                  |          |  |
| <i>ledium</i> | SALA  | 9                                                           | Salal                         | Gaultheria shallon #                             |          |  |
| Shrubs        | OTTO  | 6                                                           | Otto Luyken Laurel            | Prunus laurocerasus var.'Otto Luyken'            | #2 Pot   |  |
|               | MRHA  | 1.1                                                         | Rhododendron                  | Rhododendron var.'Unique'                        | #5 Pot   |  |
|               | R/BE  | 7                                                           | Red Flowering Currant         | Ribes sanguneum var.'King Edward'                | #2 Pot   |  |
|               | VACC  | 9                                                           | Edible Blueberry              | Vaccinium var.'Legacy                            | #2 Pot   |  |
|               | NAN   | 56                                                          | Heavenly Bamboo               | Nandina domestica var. 'Plum Passion'            | #5 Pot   |  |
|               |       |                                                             |                               |                                                  |          |  |
| õmall         | AZAP  | 1.8 Evergreen Azalea Azalea japonica var.'Girard's Fuchsia' |                               | #2 Pot                                           |          |  |
| hrubs         | DWPJ  | 8                                                           | Dwarf Piens                   | Piens japonica var.'Debutante'                   | #1 Pot   |  |
|               | POLY  | 39                                                          | Sword Fern                    | Polysticum munitum                               | #1 Pot   |  |
|               | SPGF  | 31                                                          | Goldflame Spirea              | Spirea bumalda var. 'Goldflame'                  | #1 Pot   |  |
|               | ADOG  | 28                                                          | Arctic Fire Dogwood           | Comus sericea 'Arctic Fire'                      | #/ Pot   |  |
|               | BOX   | 32                                                          | Baxwood                       | Buxus sempervirens                               | #1 Pot   |  |
|               | FATS  | 6                                                           | Paperplant                    | Fatsia japonica                                  | #1 Pot   |  |
| /ines         | CLEM  | 2                                                           | Clematis                      | Clematis var. 'Elizabeth'                        | #5 Pot   |  |
|               | ARM   | 4                                                           | Armand's Clematis             | Clematis armandii                                | #5 Pot   |  |
|               | LONI  | 4                                                           | Honeysuckle                   | Lonicera sempervirens var.'Coral'                | #5 Pot   |  |
|               |       |                                                             |                               |                                                  |          |  |
| Ground        | BEAR  | 220                                                         | Bearberry                     | Arctostaphylos uva-ursi var.'Vancouver Jade'     | #SP4 Po  |  |
| overs         | BERG  | 18                                                          | Bergenia                      | Bergenia cordifolia var.'Bressingham Ruby        | #SP4 Po  |  |
|               | COTO  | 8                                                           | Trailing Cotoneaster          | Cotoneaster dammen                               | #SP4 Po  |  |
|               | AJUG  | 243                                                         | Bugleweed                     | Ajuga reptans var. 'Burgundy Glow'               | #SP4 Po  |  |
|               | GAUL  | 45                                                          | Wintergreen                   | Gaultheria procumbens                            | #SP4 Po  |  |
|               | CORN  | 250                                                         | Bunchberry                    | Comus canadensis                                 | #SP4 Pa  |  |
| erennials     | HEUC  | 36                                                          | Coral Bells                   | Heuchera micrantha var.'Palace Purple'           | #SP5 Pa  |  |
|               | LAVA  | 40                                                          | English Lavender              | Lavandula angustifolia var.'Munstead'            | #SP5 Po  |  |
|               |       |                                                             |                               |                                                  |          |  |
|               | HEMI  | 18                                                          | Dwarf Daylily                 | Hemerocallis var.'Stella d'Oro'                  | #SP5 Pa  |  |
| Grasses       | CARX  | 269                                                         | Variegated Japanese Sedge     | Carex morowen var. 'Aureo variegata'             | #SP5 Pa  |  |
| 100000        | TEST  | 38                                                          | Plane Sedae                   | Carex testacea                                   | #SP5 Pa  |  |
|               | KARL  | 11                                                          | Karl Forrester Feather Reed G |                                                  | #SP5 Po  |  |
|               | STRI  | 36                                                          | Zebra Grass                   | Calamagrostis x acutitora<br>Miscanthus structus | #SP5 Po  |  |
|               | 2110  | 50                                                          | 20010 01800                   | mountaine Stille 105                             | 10 10 10 |  |