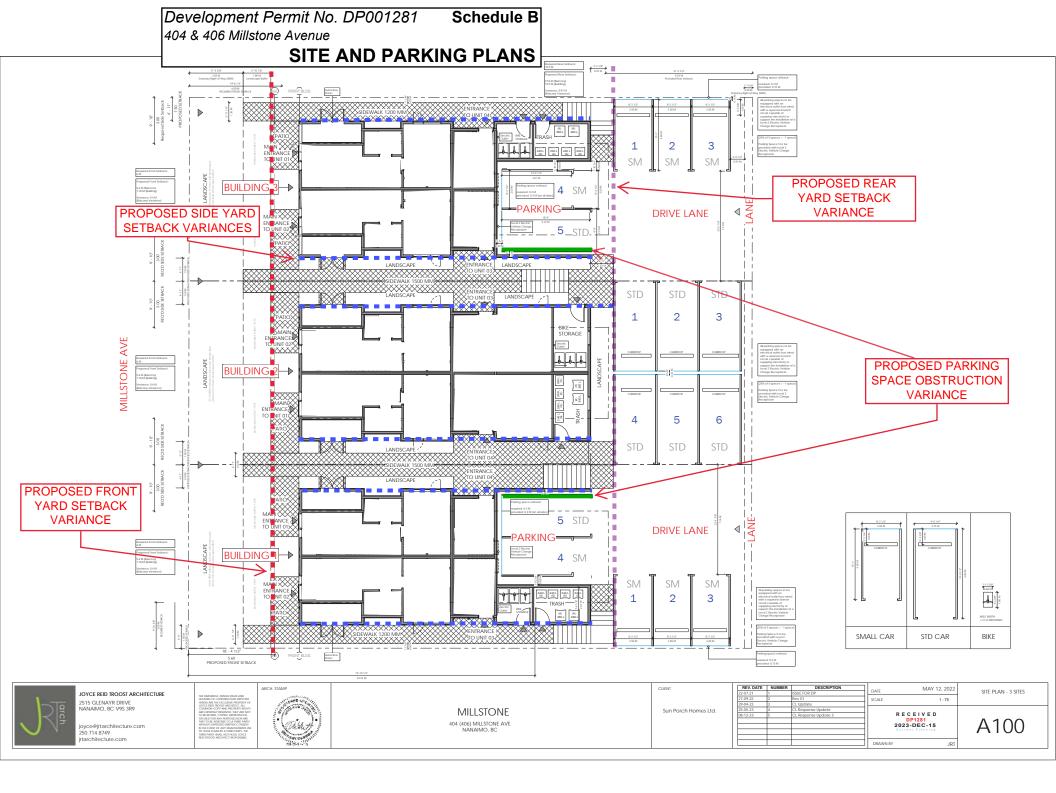

## **TERMS OF PERMIT**

The "City of Nanaimo Zoning Bylaw 2011 No. 4500" is varied as follows:

- 1. Section 6.10.7 Fence Height to increase the maximum permitted number of trellis structures (up to 2.4m in height) in a front yard setback from 1 to 2, as shown on Schedules C and D.
- 2. Section 7.5.1 Siting of Buildings to reduce the minimum required front yard setback (abutting Millstone Avenue) from 6.0m to 5.6m on each lot, as shown on Schedule B.
- 3. Section 7.5.1 Siting of Buildings to reduce the minimum required rear yard setback (abutting the lane) from 10.5m to 9.53m on each lot, as shown on Schedule B.
- 4. Section 7.5.1 Siting of Buildings to reduce the minimum required side yard setbacks from 3.0m to 1.5m on each lot, as shown on Schedule B.

The City of Nanaimo "Off-Street Parking Regulations Bylaw 2018 No. 7266" is varied as follows:

- 1. Section 4.2 Parking Stall Dimensions to reduce the minimum required distance between a parking space and an obstruction from 0.3m to 0.27m as shown on Schedule B.
- 2. Section 4.3 Small Car Spaces to increase the maximum percentage of small car parking spaces from 40% to 80% for each Lots 1 & 3.
- 3. Section 7.1 Multiple-Family Dwelling Parking Table to reduce the minimum required number of parking spaces from 6 spaces to 5 spaces for each Lots 1 & 3.

## PERMIT CONDITIONS

- 1. The subject property shall be developed generally in accordance with the Site and Parking Plan, prepared by Joyce Reid Troost Architecture, dated 2023-DEC-08, as shown on Schedule B.
- 2. The subject property shall be developed in substantial compliance with the Building Elevations and Details, prepared by Joyce Reid Troost Architecture, dated 2023-DEC-12, as shown on Schedule C.
- 3. The subject property shall be developed in substantial compliance with the Landscape Plan and Details prepared by 4 Site Landscape Architecture and Site Planning, dated 2024-JAN-05, as shown on Schedule D.
- 4. Registration of a 3.35m wide Statutory Right-of-Way (SRW) to accommodate future widening of Millstone Avenue, prior to building permit issuance, as shown on Schedule B.