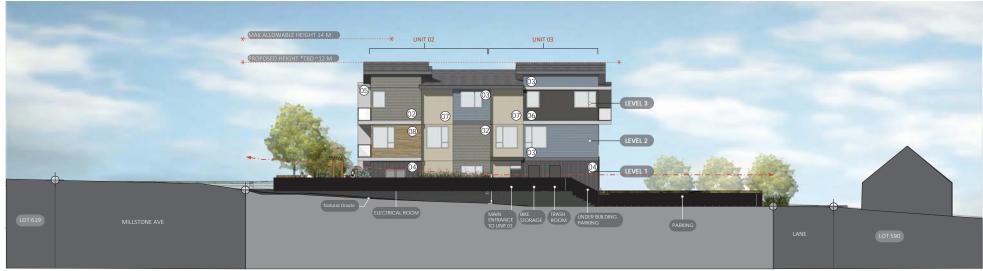

REAR ELEVATION | EAST ELEVATION | FOURPLEX | FROM LANE | Scale 1/8" = 1' |

SOUTH ELEVATION (Buildings 1 & 3) / NORTH ELEVATION (Building 2) | FOURPLEX| SIDE ELEVATION | Scale 1/8" = 1' |

NORTH ELEVATION (Buildings 1 & 3) / SOUTH ELEVATION (Building 2) | FOURPLEX | SIDE ELEVATION | Scale 1/8" = 1' |