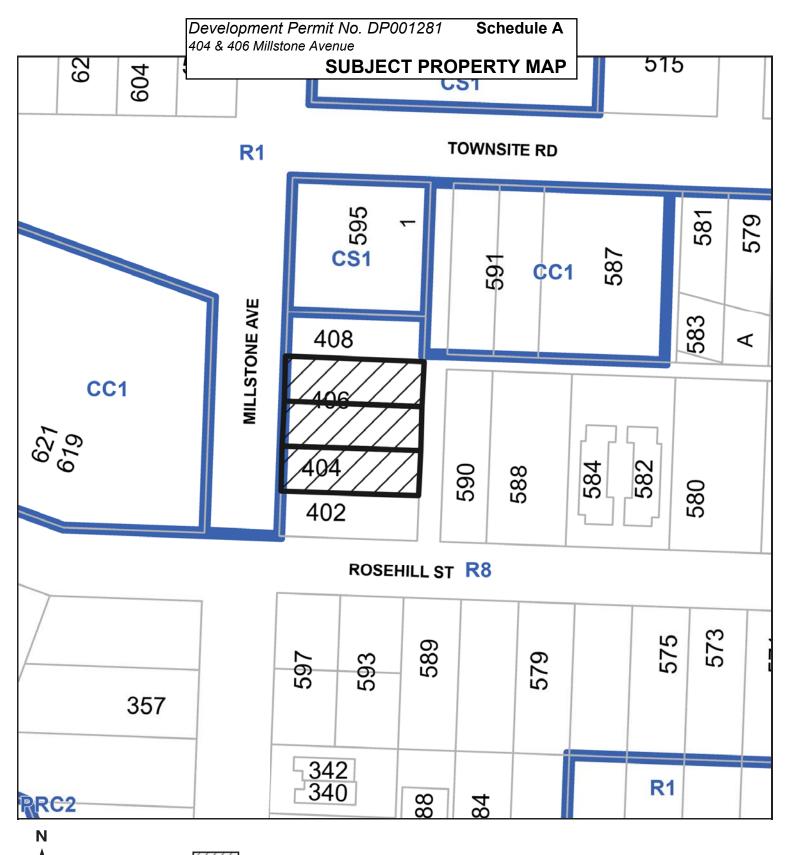

|    | DEVELOPMENT PERMIT NO. DP001281                                                                                                                                                                                    |
|----|--------------------------------------------------------------------------------------------------------------------------------------------------------------------------------------------------------------------|
|    | SUN PORCH HOMES LTD.<br>Name of Owner(s) of Land (Permittee)                                                                                                                                                       |
|    | 404 & 406 MILLSTONE AVENUE<br>Civic Address                                                                                                                                                                        |
| 1. | This development permit is issued subject to compliance with all of the bylaws of the municipality applicable thereto, except as specifically varied or supplemented by this permit.                               |
| 2. | This development permit applies to and only to those lands within the municipality described below, and any and all buildings, structures and other developments thereon:                                          |
|    | Legal Description:<br>LOT 15, SUBURBAN LOT 32, NANAIMO DISTRICT, PLAN 1505<br>LOT 16 & 17, SUBURBAN LOT 32, NANAIMO DISTRICT, PLAN 1505<br>PID Nos. 007-346-042 & 007-346-107                                      |
| 3. | The land described herein shall be developed strictly in accordance with the following terms and conditions and provisions of this permit and any plans and specifications hereto which shall form a part thereof. |
|    | Schedule ASubject Property MapSchedule BSite and Parking PlansSchedule CBuilding Elevations and DetailsSchedule DLandscape Plan and Details                                                                        |
| 4. | If the landowner does not substantially start any construction with respect to which this permit was issued within two years after the date it was issued, the permit lapses.                                      |
| 5. | This permit is not a building permit nor does it constitute approval of any signage. Separate applications must be made for a building permit and sign permit.                                                     |
| 6. | This permit prevails over the provisions of the bylaw in the event of conflict.                                                                                                                                    |

The City of Nanaimo "Off-Street Parking Regulations Bylaw 2018 No. 7266" is varied as follows:

- 1. Section 4.2 Parking Stall Dimensions to reduce the minimum required distance between a parking space and an obstruction from 0.3m to 0.27m as shown on Schedule B.
- 2. Section 4.3 Small Car Spaces to increase the maximum percentage of small car parking spaces from 40% to 80% for each Lots 1 & 3.
- 3. Section 7.1 Multiple-Family Dwelling Parking Table to reduce the minimum required number of parking spaces from 6 spaces to 5 spaces for each Lots 1 & 3.