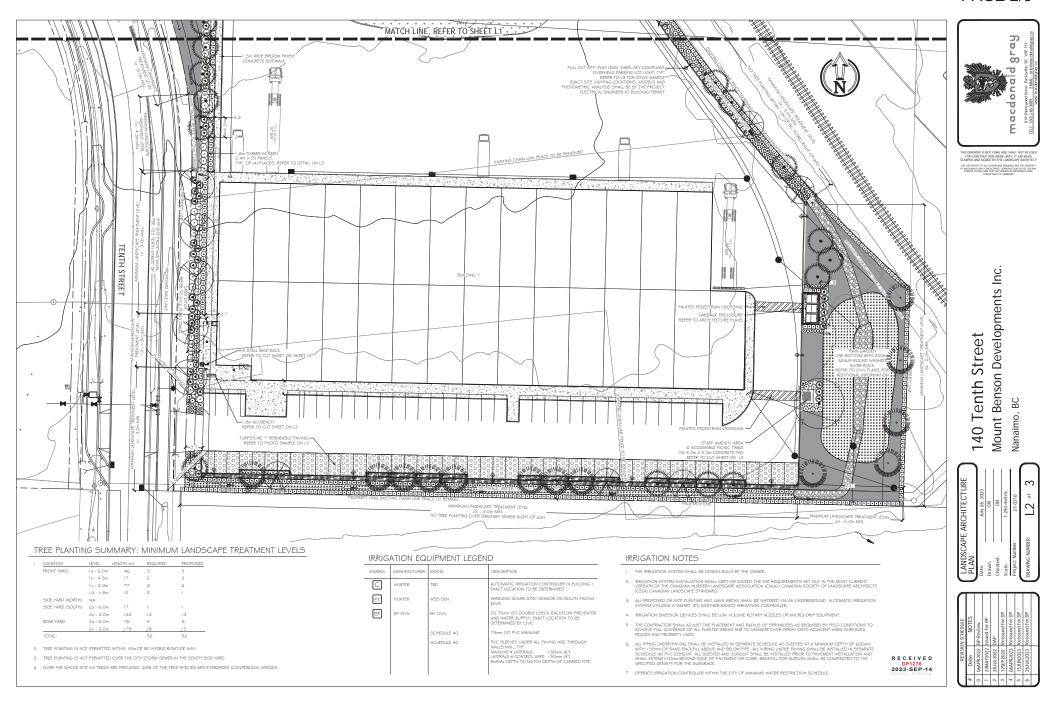

### LANDSCAPE PLAN AND DETAILS

THIS DRAWING IS NOT FINAL AND SHALL NOT BE USED FOR CONSTRUCTION WORK UNTIL IT HAS BEEN STAMPED AND SIGNED BY THE LANDSCAPE ARCHITECT THE COPYRIGATS TO ALL DESIGNS AND DRIVATIVES ARE THE PROPERT OF MACDONALD GRAY CONSULTANTS. REPRODUCTION OR USE FOR AIR PURPOSE OTHER THAN THAT AUTHORISED BY MACDONALD GRAY CONSULTANTS IS FORECOME.

Mount Benson Developments Inc. 140 Tenth Street

| DP Review           | 24MAY2022 Issued for DP | DAP           | 12SEP 2022 Reissued for DP | 06APR2023 Reissued for DP | 15JUN2023 Reissued for DP | 26JUL2023 Reissued for DP |  |
|---------------------|-------------------------|---------------|----------------------------|---------------------------|---------------------------|---------------------------|--|
| 06APR2022 DP Review | 24MAY2022               | 28JUL2022 DAP | 12SEP 2022                 | 06APR2023                 | 15JUN2023                 | 26JUL2023                 |  |

#### PLANTING NOTES

- ALL LANDSCAPE INSTALLATION AND MAINTENANCE SHALL MEET OR EXCEED THE MOST RECENT STANDARDS SET OUT BY THE CANADIAN NURSERY LANDSCAPE ASSOCIATION (CNLA) / CANADIAN SOCIETY OF LANDSCAPE ARCHITECTS (CSLA) CANADIAN LANDSCAPE STANDARD.
- 2. GROWING MEDIUM SHALL, MET OR DUZED THE PROPERTIES OUTLINED THE CAMBURAN LANDSCAPE STANDARD PER SECTION & GROWING MEDIUM, TABLE 14.6.3.2. PROPERTIES FOR GROWING MEDIUM. THE PROPERTIES FANGARDEDIS SWALES 450mm LWM 200mm LWM 200mm TESTS 600mm BELOW AND AROUND PROTIBAL

- 3. MULCH SHALL BE COMPOST PER SECTION I O MULCHING OF THE CANADIAN LANDSCAPE STANDARD, MULCH DEPTH. SHALL BE 75mm MINIMUM OVER ALL TREE, SHRURB AND GROUNDCOVER PLANTING AREAS.
- 4. PLANT MATERIAL QUALITY, TRANSPORT AND HANDLING SHALL COMPLY WITH CNLA STANDARDS FOR NURSERY STOCK.

Wishbane

- ALL TREE, SHRUB, GROUNDCOVER AND LAWN AREAS SHALL BE WATERED VIA AN UNDERGROUND AUTOMATIC IRRIGATION SYSTEM UTILIZING SMARK (ET) WATHER-BASED) IRRIGATION CONTROL. IRRIGATION EMISSION DEVICES SHALL BE HIGH EPPICIENCY LOW VOLUME ROTARY NOZZLES OR DRIP BRIGATION DUIPMENT.
- ALL PLANT MATERIAL SHALL MATCH TYPE AND SPECIES AS INDICATED ON THE PLANTING LEGEND, CONTACT THE LANDSCAPE ARCHITECT FOR APPROVAL OF ANY SUBSTITUTIONS. NO SUBSTITUTIONS WILL BE ACCEPTED WITHOUT PRIOR WRITTEN APPROVAL OF THE LANDSCAPE ARCHITECT.
- 8. CHECK FOR LOCATIONS OF WATER LINES AND OTHER UNDERGROUND SERVICES PRIOR TO DIGGING TREE PITS, EXCAVATED PLANT PITS SHALL HAVE POSITIVE DRAINAGE, PLANT PITS WHEN PULLY PLOODED WITH WATER SHALL DRAIN WITHIN ONE HOUR AFTER PILLING.
- 9. NO PLANTS REQUIRING PRUNING OF MAJOR BRANCHES DUE TO DISEASE, DAMAGE OR POOR FORM WILL BE ACCEPTED.