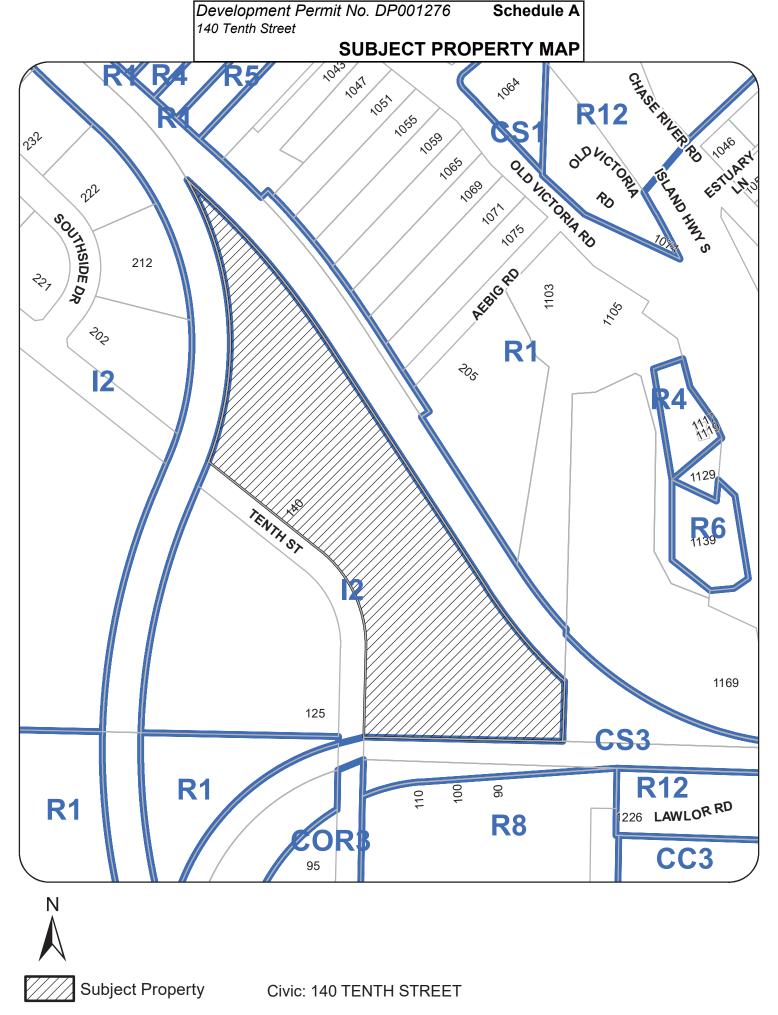

Schedule A Subject Property Map
Schedule B Site and Parking Plan
Schedule C Building Elevations and Details
Schedule D Landscape Plan and Details

- 4. If the landowner does not substantially start any construction with respect to which this permit was issued within two years after the date it was issued, the permit lapses.
- 5. This permit is not a building permit nor does it constitute approval of any signage. Separate applications must be made for a building permit and sign permit.
- 6. This permit prevails over the provisions of the bylaw in the event of conflict.