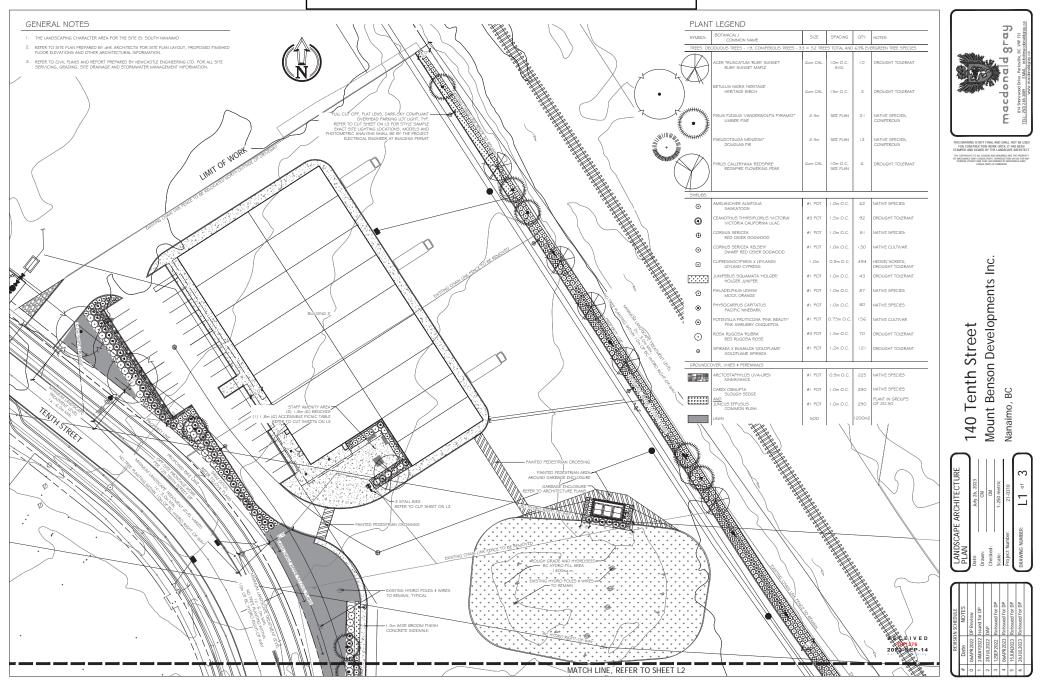

### LANDSCAPE PLAN AND DETAILS

THIS DRAWING IS NOT FINAL AND SHALL NOT BE USED FOR CONSTRUCTION WORK UNTIL IT HAS BEEN STAMPED AND SIGNED BY THE LANDSCAPE ARCHITECT THE COPYRIGATS TO ALL DESIGNS AND DRIVATIVES ARE THE PROPERT OF MACDONALD GRAY CONSULTANTS. REPRODUCTION OR USE FOR AIR PURPOSE OTHER THAN THAT AUTHORISED BY MACDONALD GRAY CONSULTANTS IS FORECOME.

Mount Benson Developments Inc. 140 Tenth Street

| DP Review           | 24MAY2022 Issued for DP | DAP           | 12SEP 2022 Reissued for DP | 06APR2023 Reissued for DP | 15JUN2023 Reissued for DP | 26JUL2023 Reissued for DP |  |
|---------------------|-------------------------|---------------|----------------------------|---------------------------|---------------------------|---------------------------|--|
| 06APR2022 DP Review | 24MAY2022               | 28JUL2022 DAP | 12SEP 2022                 | 06APR2023                 | 15JUN2023                 | 26JUL2023                 |  |

#### PLANTING NOTES

- ALL LANDSCAPE INSTALLATION AND MAINTENANCE SHALL MEET OR EXCEED THE MOST RECENT STANDARDS SET OUT BY THE CANADIAN NURSERY LANDSCAPE ASSOCIATION (CNLA) / CANADIAN SOCIETY OF LANDSCAPE ARCHITECTS (CSLA) CANADIAN LANDSCAPE STANDARD.
- 2. GROWING MEDIUM SHALL, MET OR DUZED THE PROPERTIES OUTLINED THE CAMBURAN LANDSCAPE STANDARD PER SECTION & GROWING MEDIUM, TABLE 14.6.3.2. PROPERTIES FOR GROWING MEDIUM. THE PROPERTIES FANGARDEDIS SWALES 450mm LWM 200mm LWM 200mm TESTS 600mm BELOW AND AROUND PROTIBAL