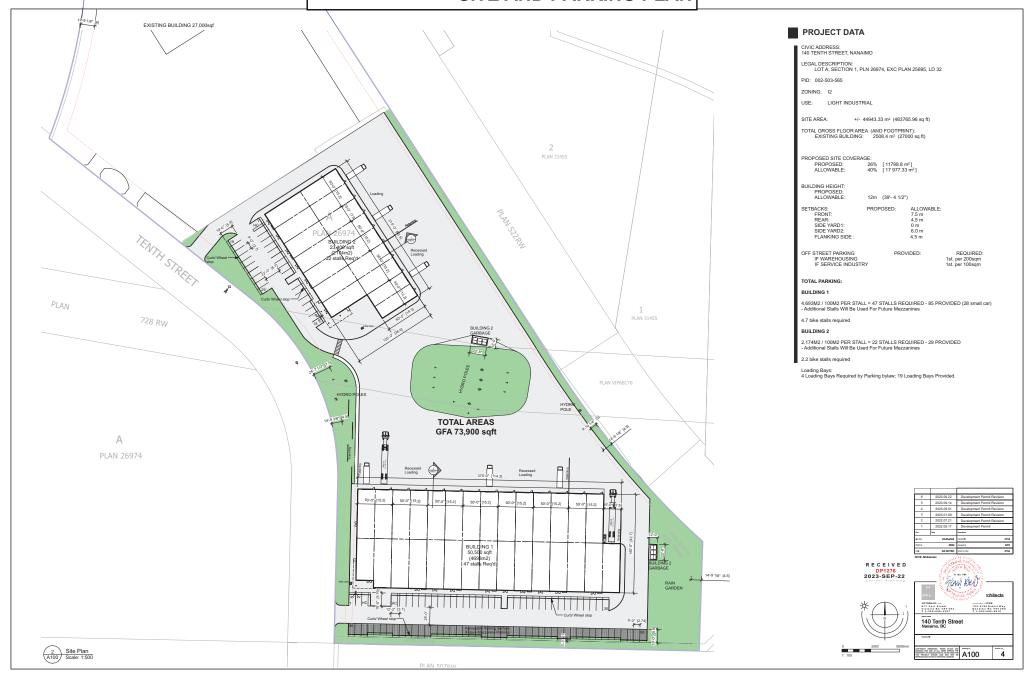

#### **CONDITIONS OF PERMIT**

- 1. The subject property shall be developed generally in accordance with the Site Plan and Parking Plan, prepared by dHK Architects, dated 2023-SEP-22, as shown on Schedule B.
- 2. The subject property shall be developed in substantial compliance with the Building Elevations and Details, prepared by dHK Architects, dated 2023-SEP-22, as shown on Schedule C.
- 3. The subject property shall be developed in substantial compliance with the Landscape Plan and Details prepared by Macdonald Gray Consultants, dated 2023-JUL-26, as shown on Schedule D.

## SITE AND PARKING PLAN

12m Max. Ht.