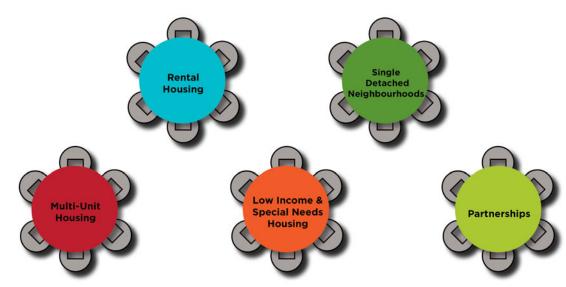

#### World Café Topics

#### **RENTAL HOUSING**

Clear and consistent policy and action ideas can result in the creation and increase of the supply of rental housing.

#### SINGLE DETACHED NEIGHBOURHOODS

It is possible to create policy and action ideas that will support the infill and intensification of housing in single-detached neighbourhoods.

#### **MULTI-UNIT HOUSING**

Effective policy and action ideas can create opportunities to increase and diversify the supply of multi-unit housing.

#### LOW INCOME & SPECIAL NEEDS HOUSING

Explore policy and action ideas that continue to support the development of low income and special needs housing.

#### **PARTNERSHIPS**

Despite their many challenges, government and community partnerships can create affordable housing that keeps growing.