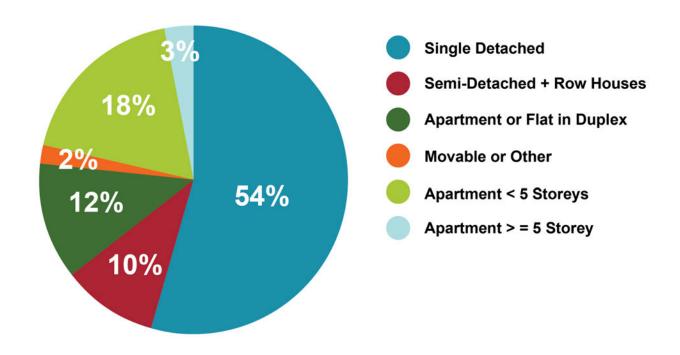

Greatest Concern

Types of Housing Needed

**Priorities** 

**Groups with Greatest Challenges** 

Opportunities

Policies to Consider



## 6 POP-UP COMMUNITY EVENTS

1277
ENGAGEMENT PARTICIPANTS











## ENGAGEMENT DISCUSSION TOPICS

- PRIORITY HOUSING ISSUES
- GROUPS THAT FACE THE GREATEST CHALLENGES
- HOUSING POLICIES AND TOOL OPTIONS

# Top Issues Identified





# Identified Priority Groups

Lone parent families

Seniors on fixed incomes

Persons with physical or mental disabilities

Seniors with moderate to high health care needs

Moderate-income couple families with young children

Low-income single people

People with addiction

Youth/young adults

Post-secondary students

**Recent immigrants** 





## Policy & Data Review





## **Housing Supply**

Dwelling by Type, 2016





#### **Average Vacancy Rates**



Source: CMHC Rental Market Report



### Population, 2001-2016



Source: Statistics Canada, Census Data



















#### **Population Projections**



Source: Statistics Canada, Census Data (Census 2001 - 2016), BC Stats P.E.O.P.L.E. Adjusted by Colliers International



### Households by Type (2016)







#### Rents (1996-2017)



Source: CMHC Rental Market Survey



#### Market Rentals (\$)



Source: Craigslist 2017 (Compiled by Colliers), CMHC 2016



#### Median Resale Prices (Single Detached)

#### **Average Home Sale Prices**



Source: Vancouver Island Real Estate Board



#### Rental Affordability At-A-Glance

#### MEDIAN INCOME HOUSEHOLD

|           |                              | The state of the s |                   |