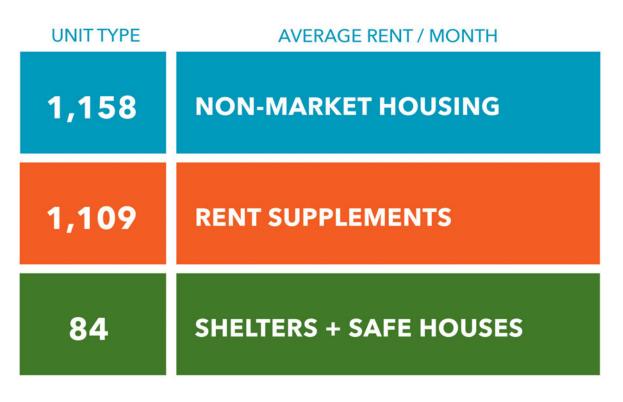

| RENTING<br>(MONTHLY RENT) | TAY TY A            | BUYING<br>(HOUSE PRICE) |
|---------------------------|---------------------|-------------------------|
| \$1,946                   | COUPLE<br>HOUSEHOLD | \$337,854               |
| \$1,063                   | SINGLE<br>PARENTS   | \$129,413               |
| \$730                     | SINGLE<br>PEOPLE    | \$50,603                |

Assumptions: 10% down payment, 32% GDS, 3.55% 5 year fixed rate term, 25-year amortization, \$550 allocated to maintenance fees, property taxes, utilities and heating costs.

Source: Statistics Canada, Craigslist, MLS Sales Data Provided by Colliers International



#### HLS Sales, All Dwelling Types (2016)



Source: MLS Sales Data Provided by Colliers International



#### Non-Market & Rent Supplements



Source: BC Housing



#### World Café

- 1. Each table has a topic.
- 2. Select the table topic of your choice and participate in that discussion.
- 3. Make sure to fill out post-it notes with your comments!
- 4. When given the cue, rotate to the next table topic of interest and repeat.

Everyone will have the opportunity to participate at 3 table topics, so make your selections wisely!





#### World Café Topics

#### **RENTAL HOUSING**

Clear and consistent policy and action ideas can result in the creation and increase of the supply of rental housing.

#### SINGLE DETACHED NEIGHBOURHOODS

It is possible to create policy and action ideas that will support the infill and intensification of housing in single-detached neighbourhoods.

#### **MULTI-UNIT HOUSING**

Effective policy and act