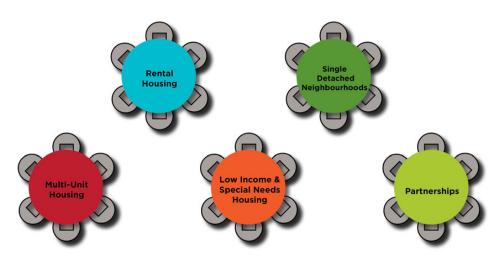

#### World Café Topics

#### **RENTAL HOUSING**

Clear and consistent policy and action ideas can result in the creation and increase of the supply of rental housing.

#### SINGLE DETACHED NEIGHBOURHOODS

It is possible to create policy and action ideas that will support the infill and intensification of housing in single-detached neighbourhoods.

#### **MULTI-UNIT HOUSING**

Effective policy and action ideas can create opportunities to increase and diversify the supply of multi-unit housing.

#### LOW INCOME & SPECIAL NEEDS HOUSING

Explore policy and action ideas that continue to support the development of low income and special needs housing.

#### **PARTNERSHIPS**

Despite their many challenges, government and community partnerships can create affordable housing that keeps growing.