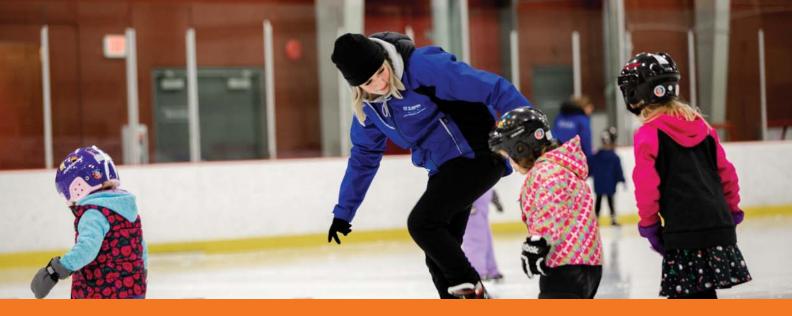

### **Welcome to Nanaimo RECSKATE**

RecSkate is a progressive skating skills training program for all ages and abilities necessary for life-long participation and the improvement of physical literacy as it relates to all sports. It provides the foundation for success in recreational hockey and figure skating. The program emphasis is on encouragement through comprehensive feedback. Participants receive a ribbon for each level passed, and upon completion of Level 7, skaters will receive a medallion of achievement. See our schedule on the following pages.

#### 2 to 5 Years

**Boots 1** is a perfect intro for those who have never been on the ice before or for those who have yet to master standing in skates. Skaters get a feel for the ice wearing shoes or boots and then graduate to skates at the discretion of the instructor. Parent participation is required.

In **Boots 2**, skaters start the program wearing skates, as they will have had some experience but still need to learn the basics. The focus for both levels is getting skaters comfortable through play and practicing some basic skills. Parent participation is required.