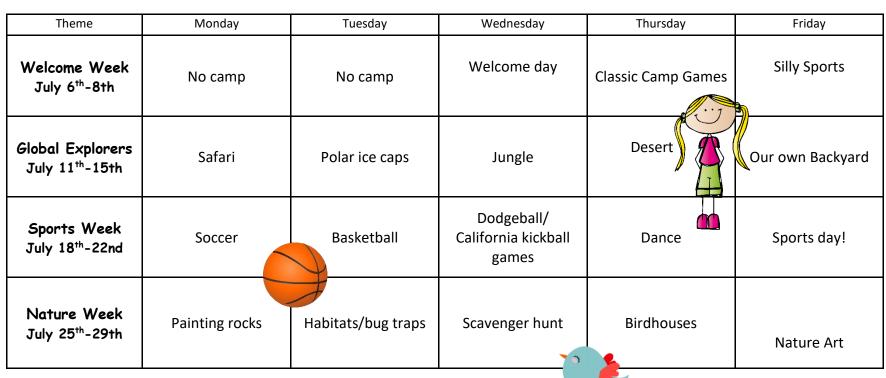

## Creating SUMMER MEMORIES and EXPERIENCES that will last a lifetime!

## July 2022 Playgrounds

Mansfield Park & Harewood Centennial Park: Monday–Friday 10am – 3:30pm Country Hills Park: Monday–Tuesday 10am – 3:30pm, Wednesday 1:30-7pm

Groveland Park: Thursday & Friday 10am - 3:30pm





## **Important Notes:**

Thank you, **Nanaimo Foodshare** for sponsoring the Summer Lunch Munch Program at all our playgrounds!

\*Schedule subject to change without notice



<sup>\*</sup>This playground offers a FREE drop-in program for children ages 5-12.

<sup>\*</sup>Children ages 6 and under MUST be accompanied by an adult.

<sup>\*</sup>Parents are always welcome.

<sup>\*</sup>Please ensure you send your child with a hat, water, and sunscreen.