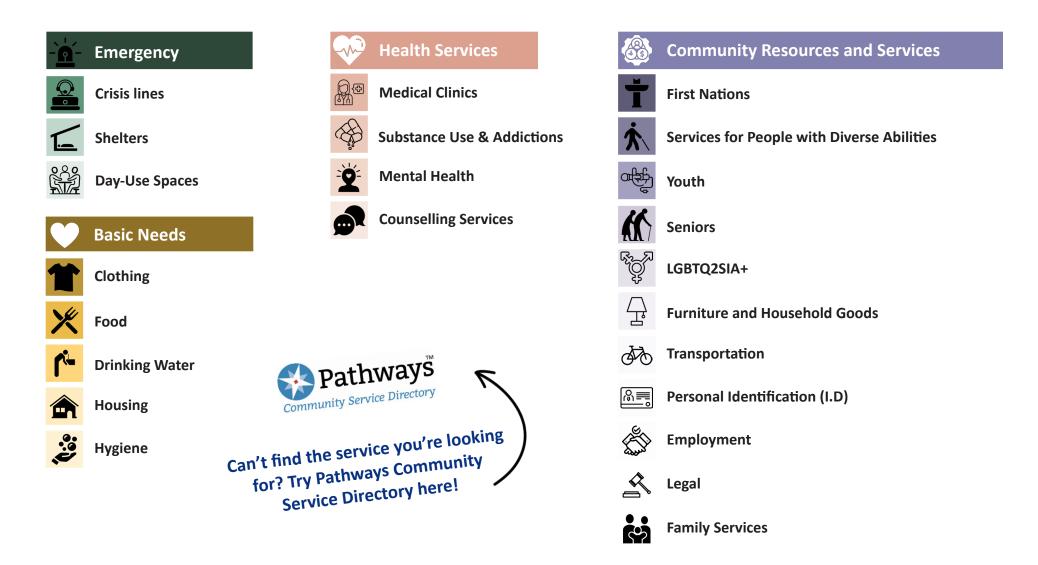

# what's in here ...

This guide has information and contacts for low-cost and free resources available for individuals living in Nanaimo. Use it to find shelter, clothing, water, food, medical clinics, counselling services and more. Where resources may not be available in Nanaimo call 2-1-1 for help, 24 hours a day, 7 days a week (text services available from 8 am - 11 pm).

The materials presented in this guide are for informational purposes only and do not represent endorsement of any agency or service. If you have any questions about the Surviving in Nanaimo Guide or wish to provide updates please contact socialplanning@nanaimo.ca