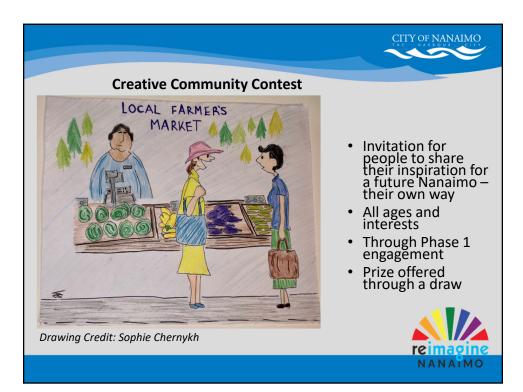

| 56                                                                                                              |
|                                              |                                                                               |                                                                                          | reima                                                                                                           |
| /<br>i                                       | vith 1,316<br>iews and<br>kes                                                 | vith 1,316 with 2,428<br>iews and views and<br>kes likes, and 33<br>Instagram<br>stories | vith 1,316 with 2,428 with 3,806<br>iews and views and views and<br>likes, and 33 likes<br>Instagram<br>stories |