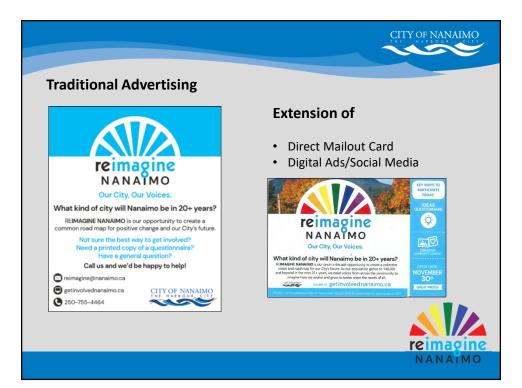

| 56                                                                                                              |
|                                              |                                                                               |                                                                                          | reima                                                                                                           |
| /<br>i                                       | vith 1,316<br>iews and<br>kes                                                 | vith 1,316 with 2,428<br>iews and views and<br>kes likes, and 33<br>Instagram<br>stories | vith 1,316 with 2,428 with 3,806<br>iews and views and views and<br>likes, and 33 likes<br>Instagram<br>stories |