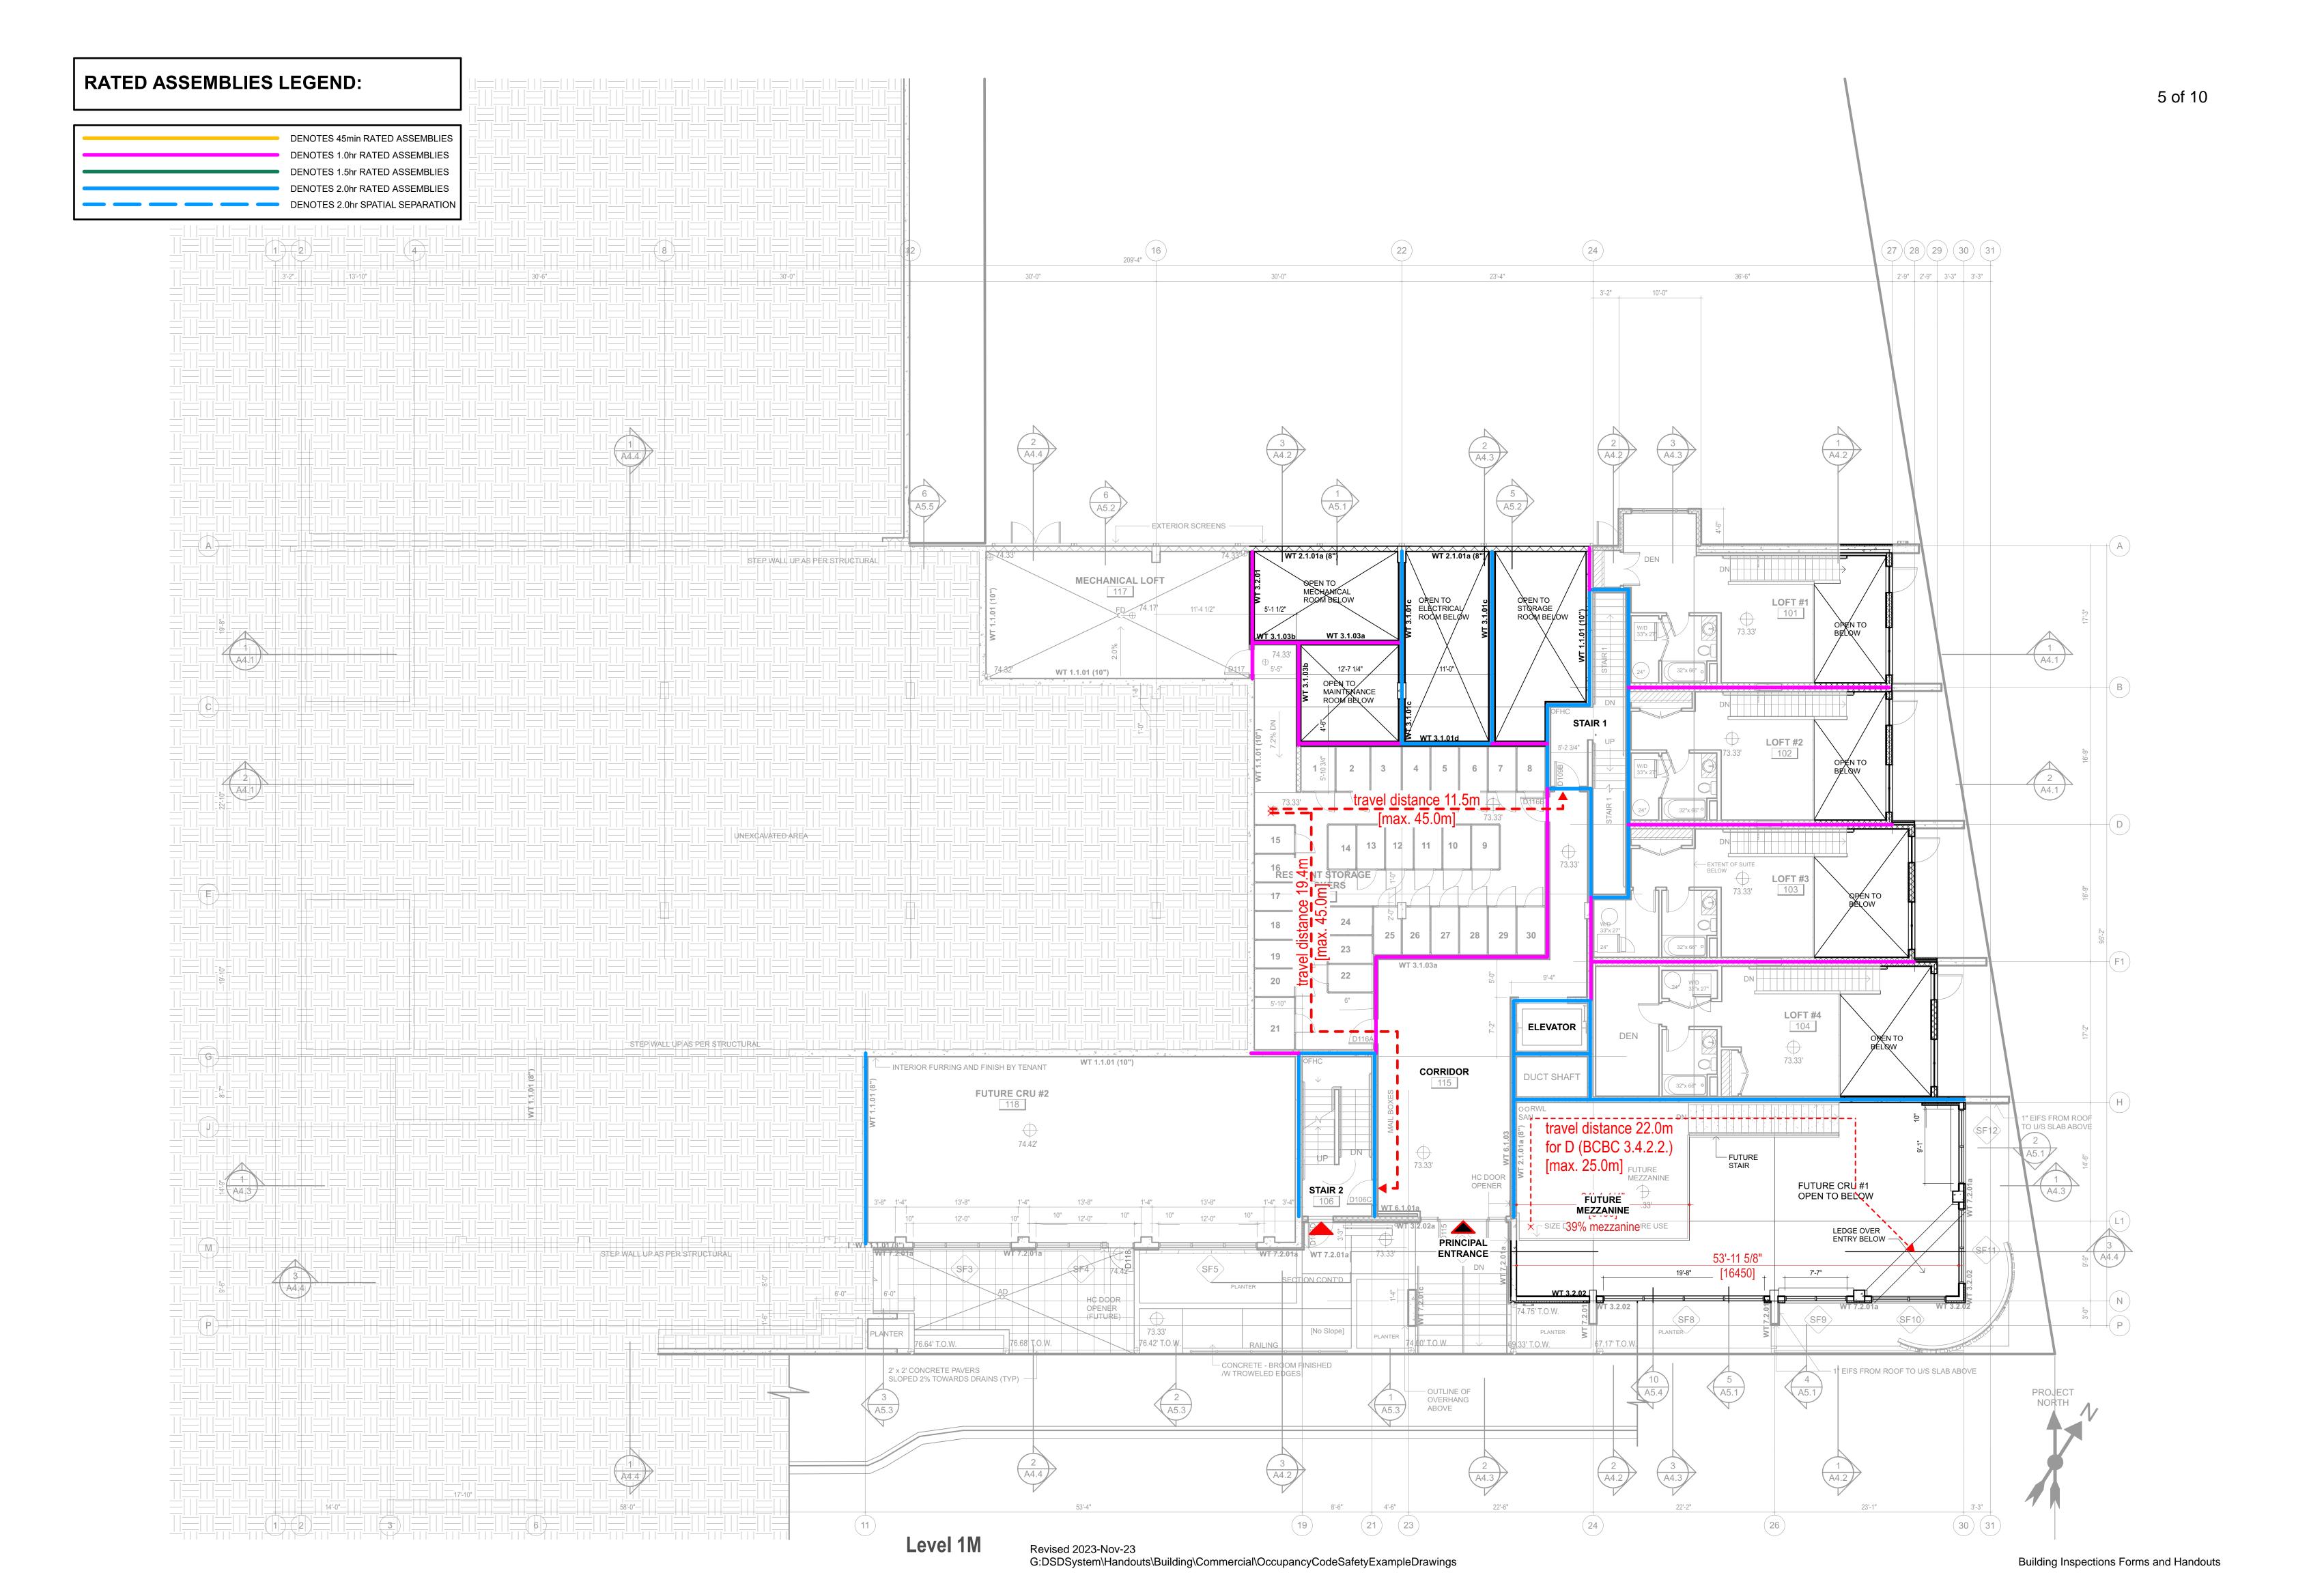

## RATED ASSEMBLIES LEGEND:

Level 4 Level 5

## RATED ASSEMBLIES LEGEND:

**Section** 