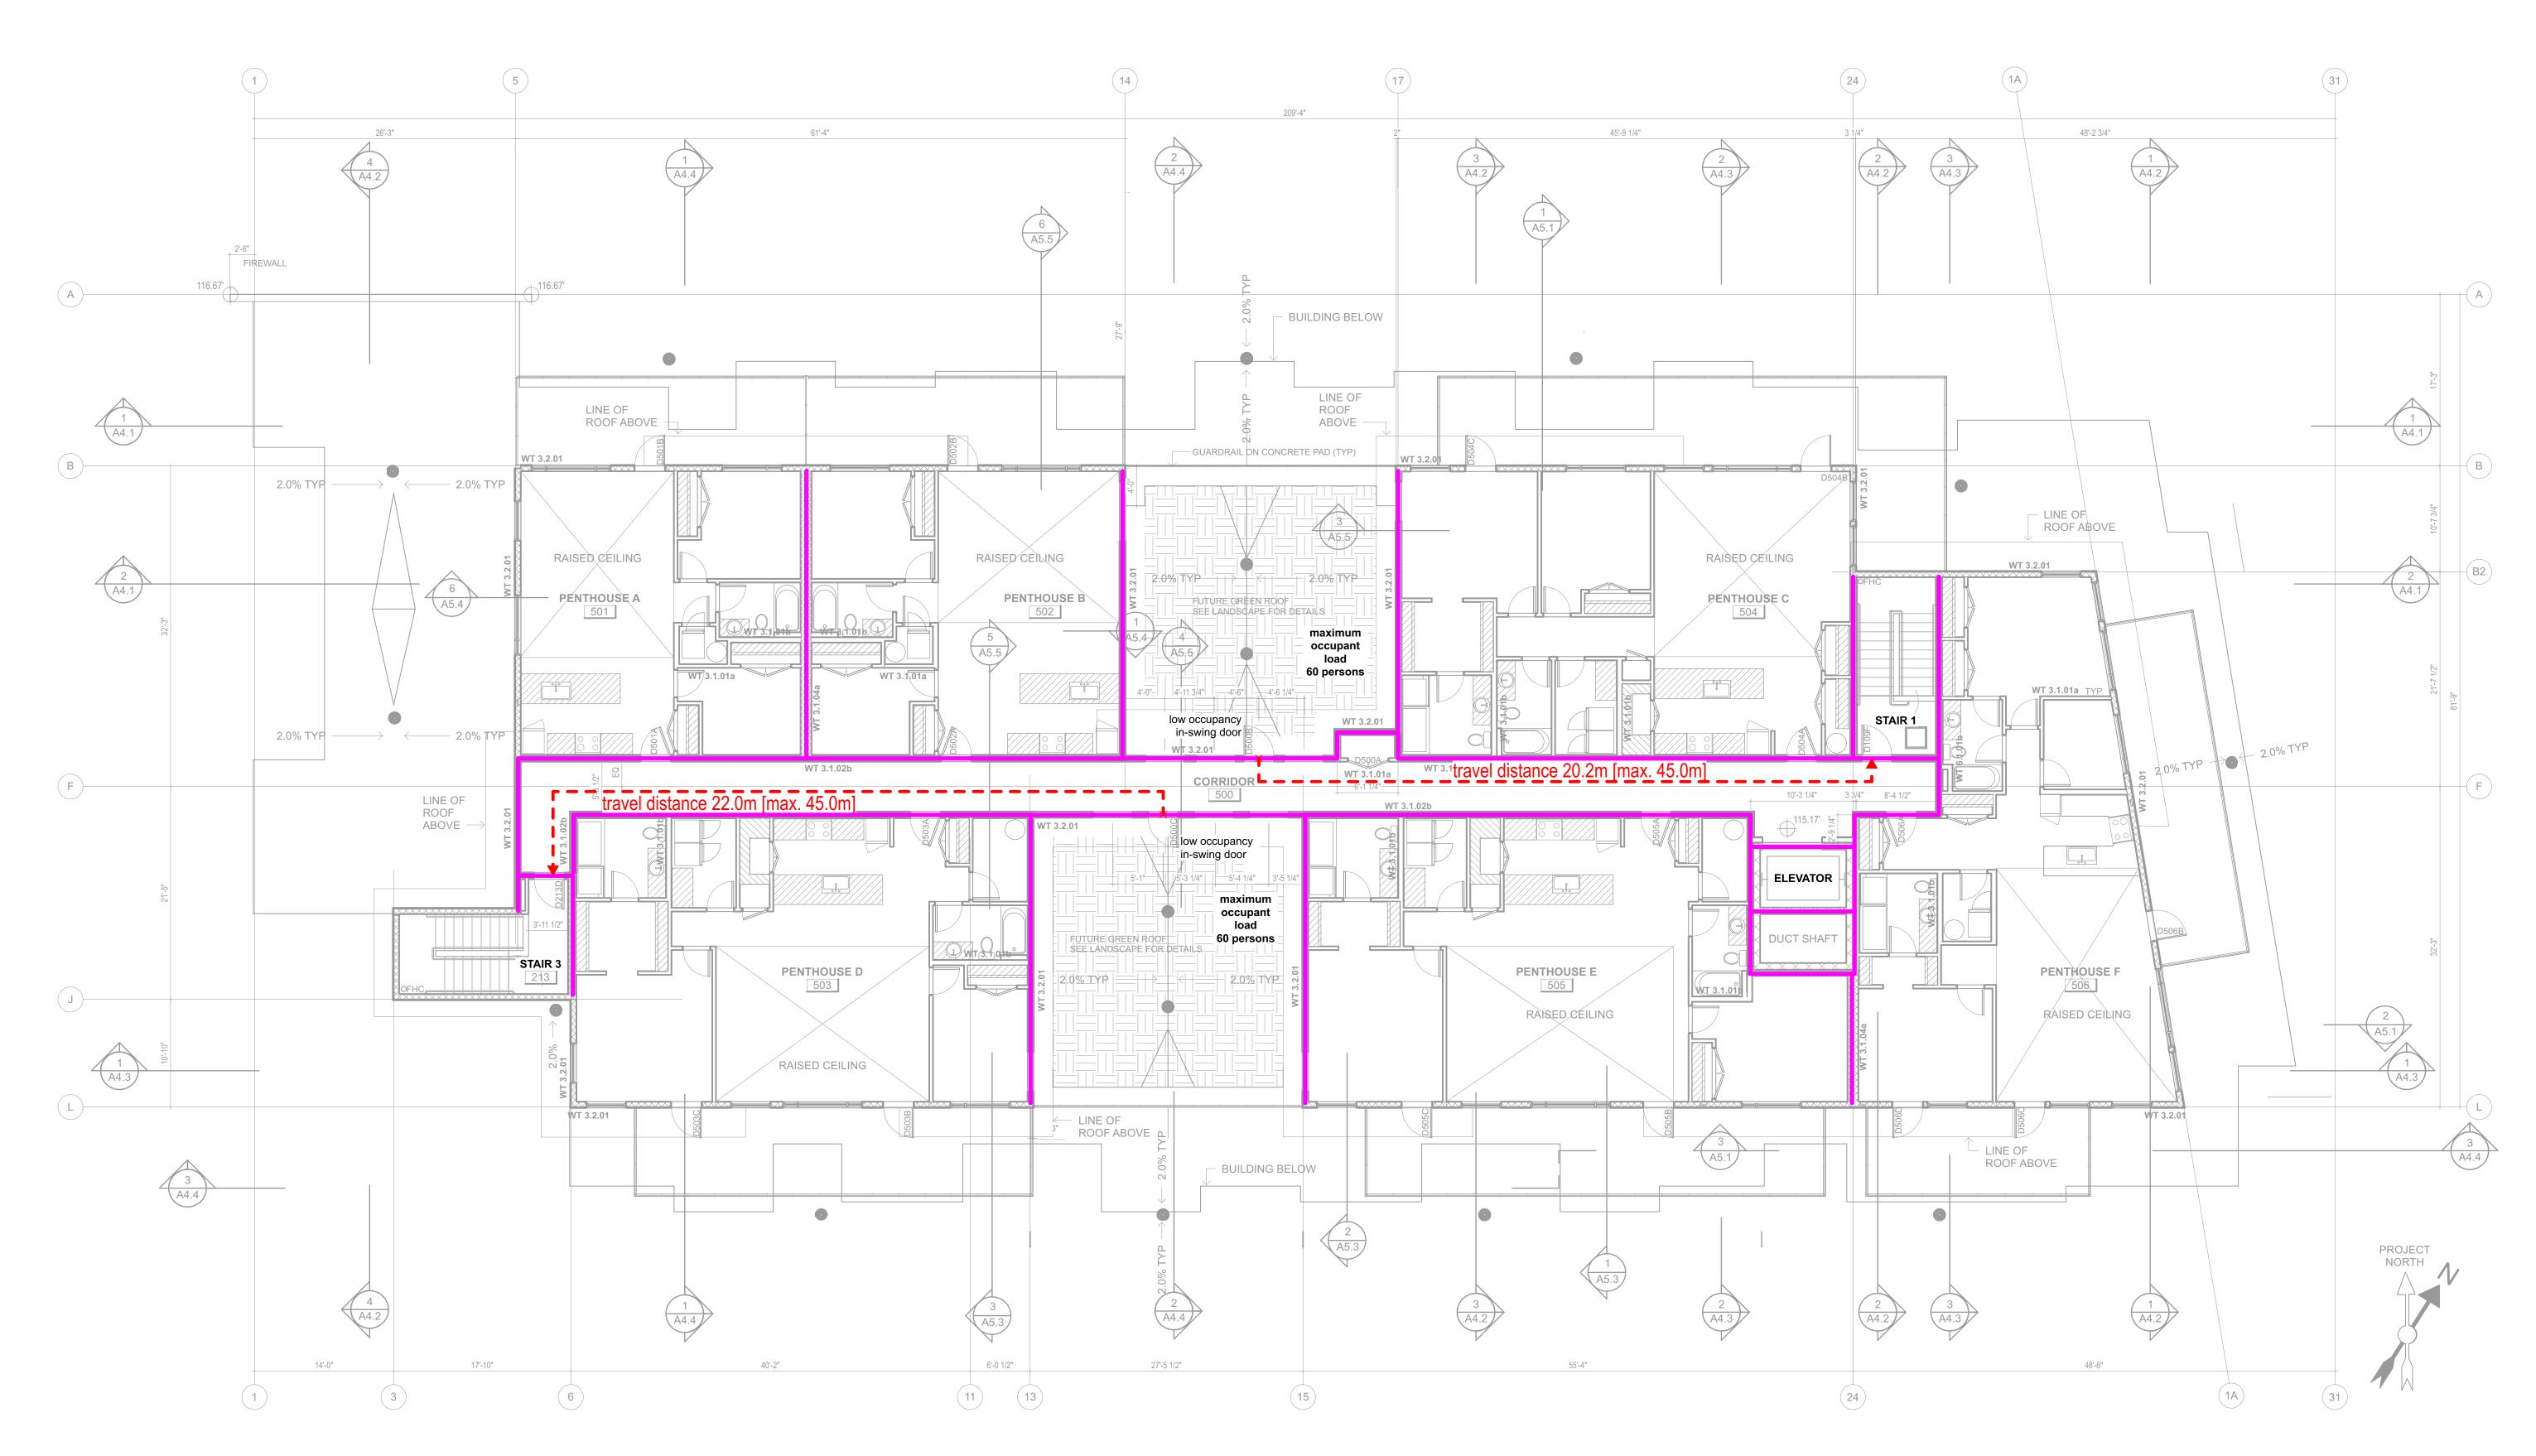

EFERENCE: BCBC 2012, 3.1.2.1)

OCCUPANCY C - RESIDENTIAL

OCCUPANCY F3 - LOW HAZARD INDUSTRIAL

OCCUPANCY A2 - ASSEMBLY - OTHER or OCCUPANCY D - BUSINESS & PERSONAL SERVICES or OCCUPANCY E - MERCANTILE

## RATED ASSEMBLIES LEGEND:

DENOTES 45min RATED ASSEMBLIES

DENOTES 1.0hr RATED ASSEMBLIES

DENOTES 1.5hr RATED ASSEMBLIES

DENOTES 2.0hr RATED ASSEMBLIES

DENOTES 2.0hr SPATIAL SEPARATION

F3

A2/D/E

ABSOLUTION ASSOCIATION ASSOCIA



Level 2 Level 3

#### 3 of 10

# **BUILDING CODE OCCUPANCIES**

(REFERENCE: BCBC 2012, 3.1.2.1)

OCCUPANCY C - RESIDENTIAL

OCCUPANCY F3 - LOW HAZARD INDUSTRIAL

OCCUPANCY A2 - ASSEMBLY - OTHER or OCCUPANCY D - BUSINESS & PERSONAL SERVICES or OCCUPANCY E - MERCANTILE

## RATED ASSEMBLIES LEGEND:





Level 4 Level 5











## RATED ASSEMBLIES LEGEND:









**Section**