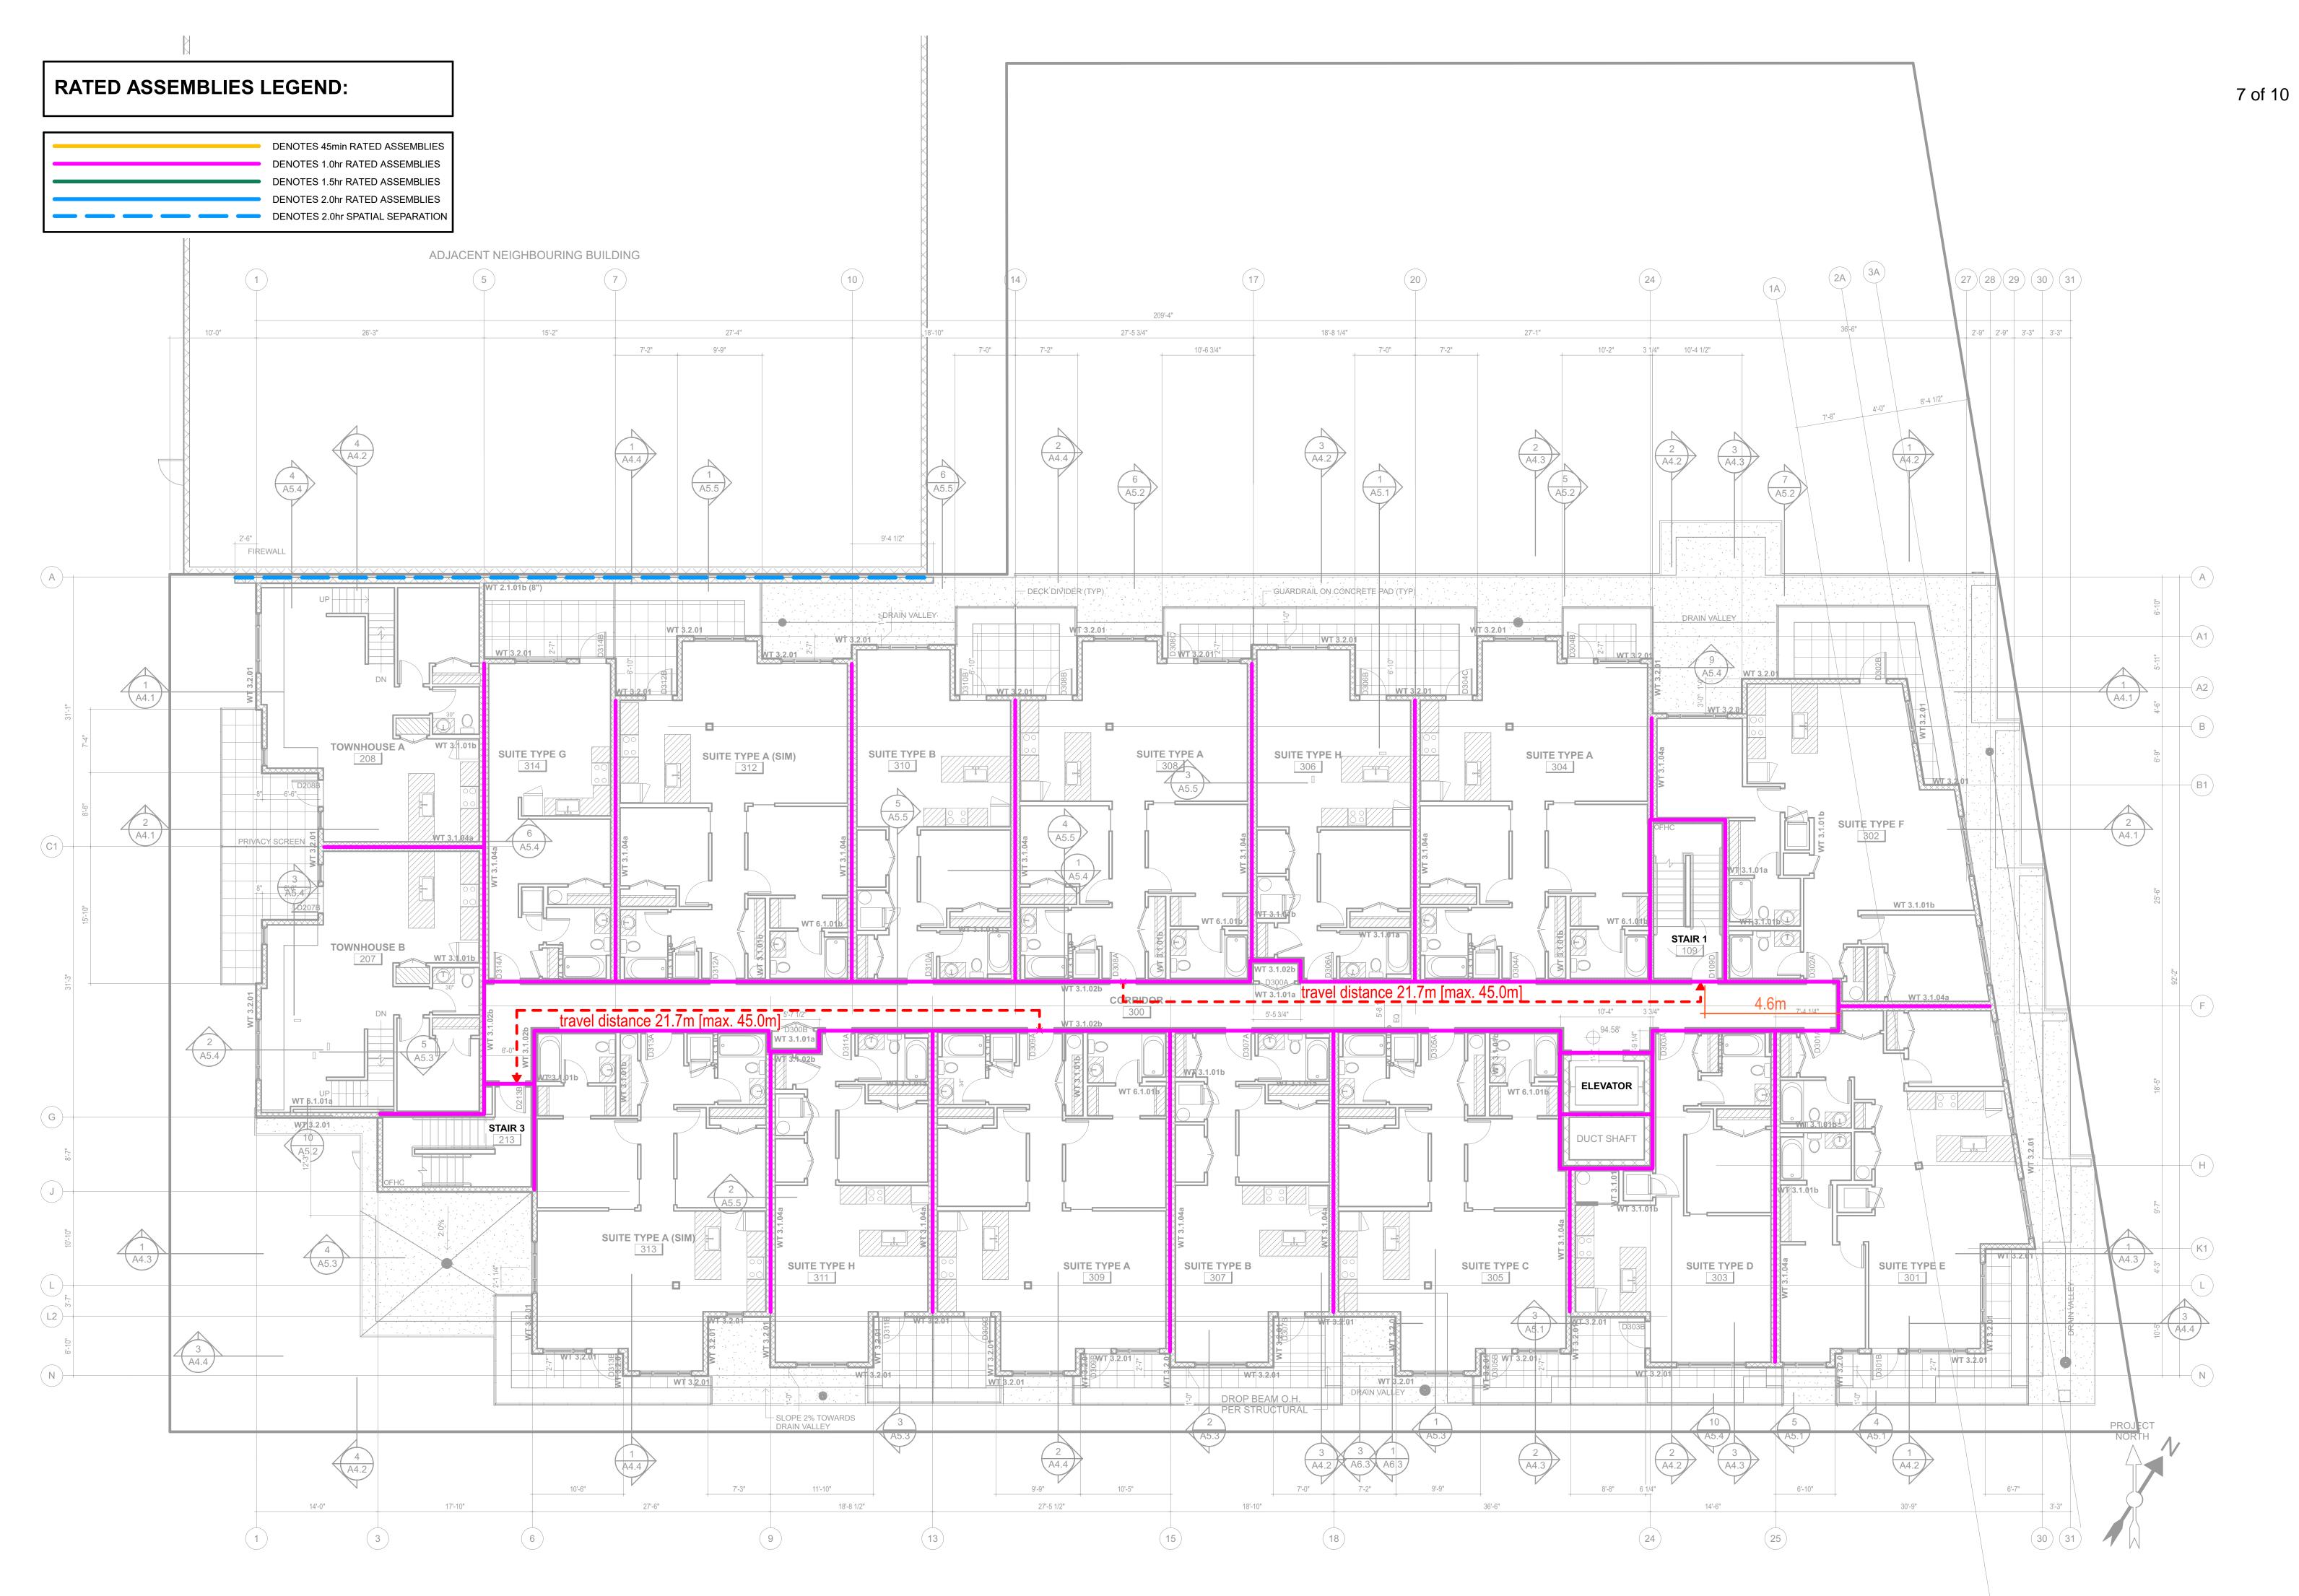

## RATED ASSEMBLIES LEGEND:

Level 4 Level 5

ABSOLUTION ASSOCIATION ASSOCIA

Level 2 Level 3