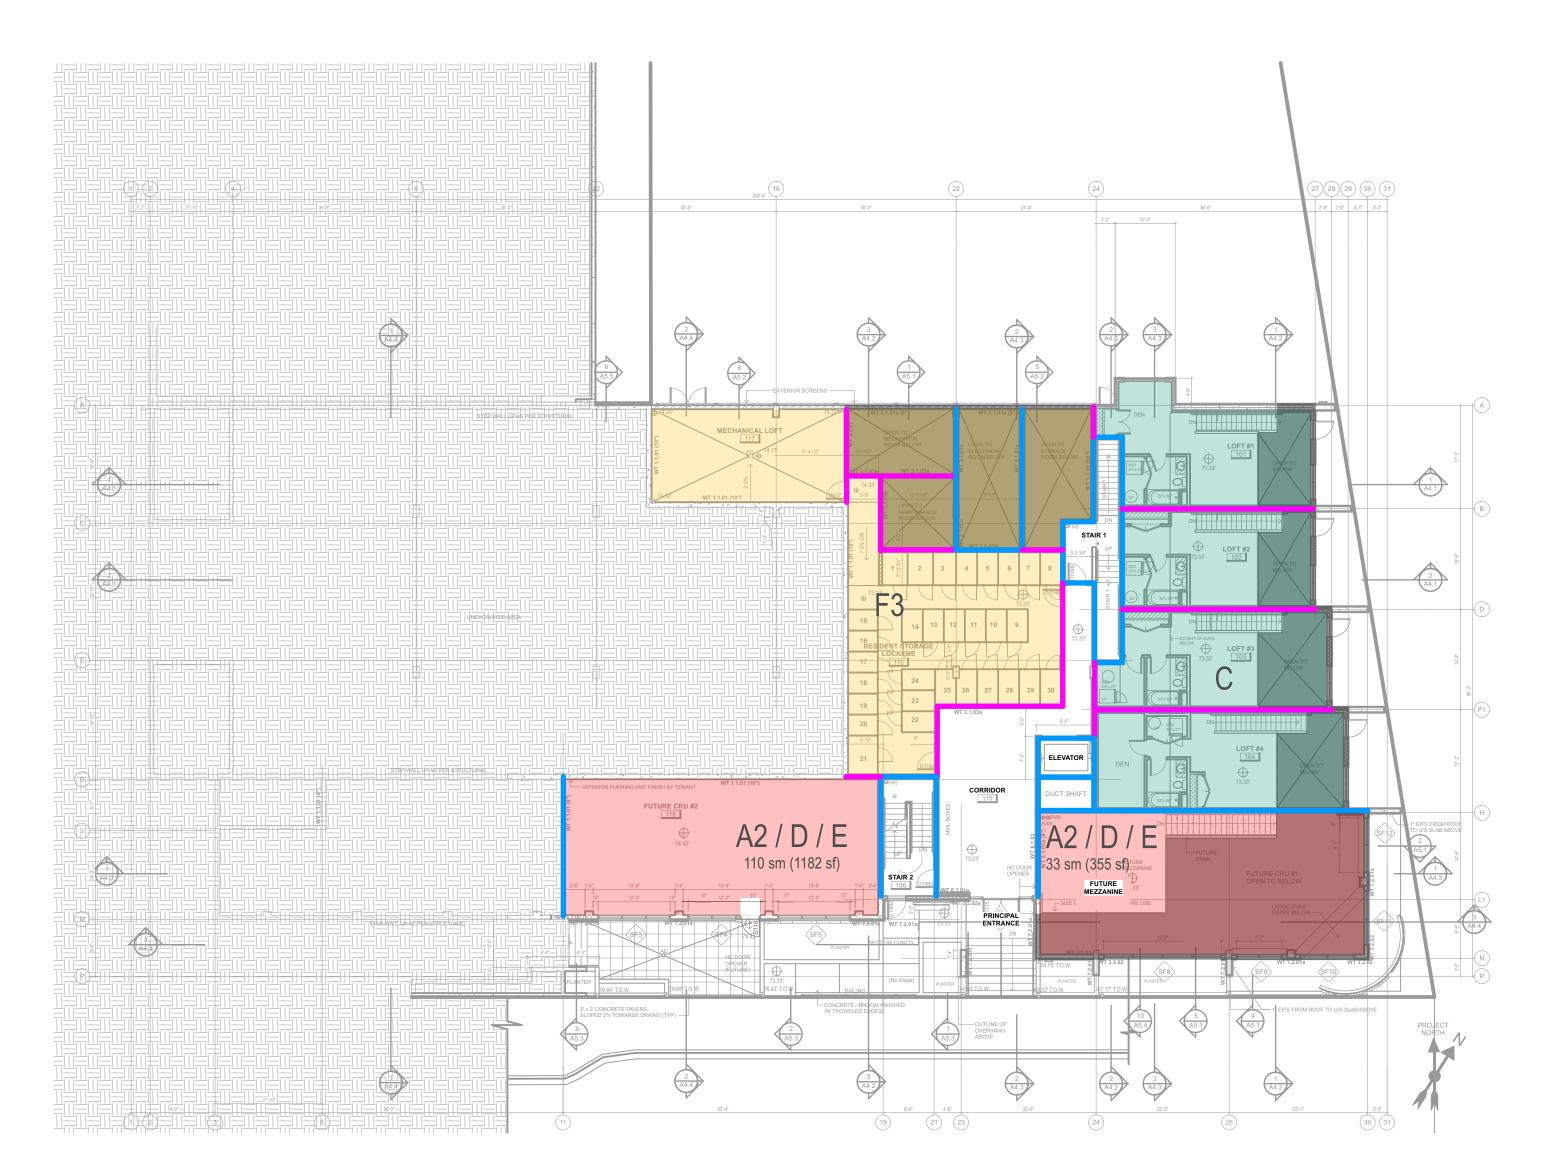

# **BUILDING CODE OCCUPANCIES**

(REFERENCE: BCBC 2012, 3.1.2.1)

OCCUPANCY C - RESIDENTIAL

OCCUPANCY F3 - LOW HAZARD INDUSTRIAL

OCCUPANCY A2 - ASSEMBLY - OTHER or OCCUPANCY D - BUSINESS & PERSONAL SERVICES or OCCUPANCY E - MERCANTILE

## RATED ASSEMBLIES LEGEND:

DENOTES 45min RATED ASSEMBLIES

DENOTES 1.0hr RATED ASSEMBLIES

DENOTES 1.5hr RATED ASSEMBLIES

DENOTES 2.0hr RATED ASSEMBLIES

DENOTES 2.0hr SPATIAL SEPARATION

F3

A2/D/E

ABSOLUTION ASSOCIATION ASSOCIA

Level 2 Level 3