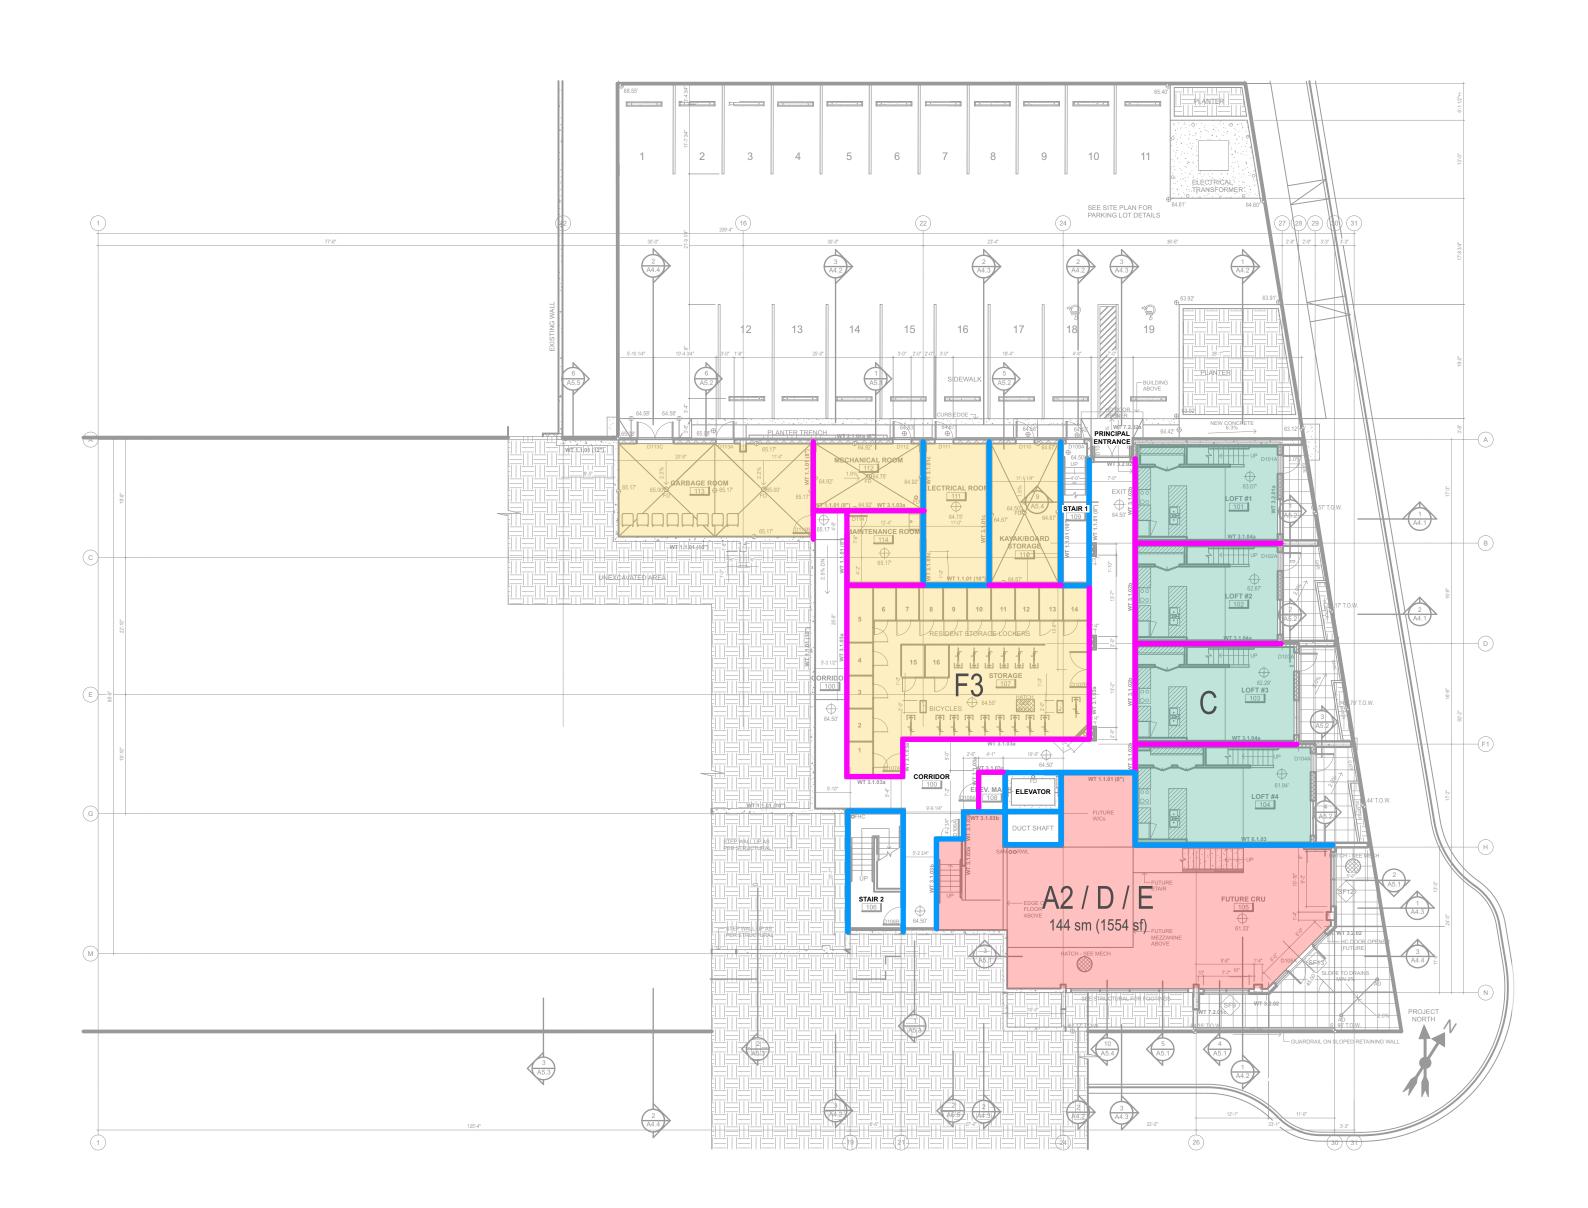

## **BUILDING CODE OCCUPANCIES**

(REFERENCE: BCBC 2012, 3.1.2.1) OCCUPANCY C - RESIDENTIAL OCCUPANCY F3 - LOW HAZARD INDUSTRIAL OCCUPANCY A2 - ASSEMBLY - OTHER or OCCUPANCY D - BUSINESS & PERSONAL SERVICES or OCCUPANCY E - MERCANTILE

## RATED ASSEMBLIES LEGEND:

# CITY OF NANAIMO

Occupancy, Code and Safety Drawings
Example Plans

Level 1M Level 1