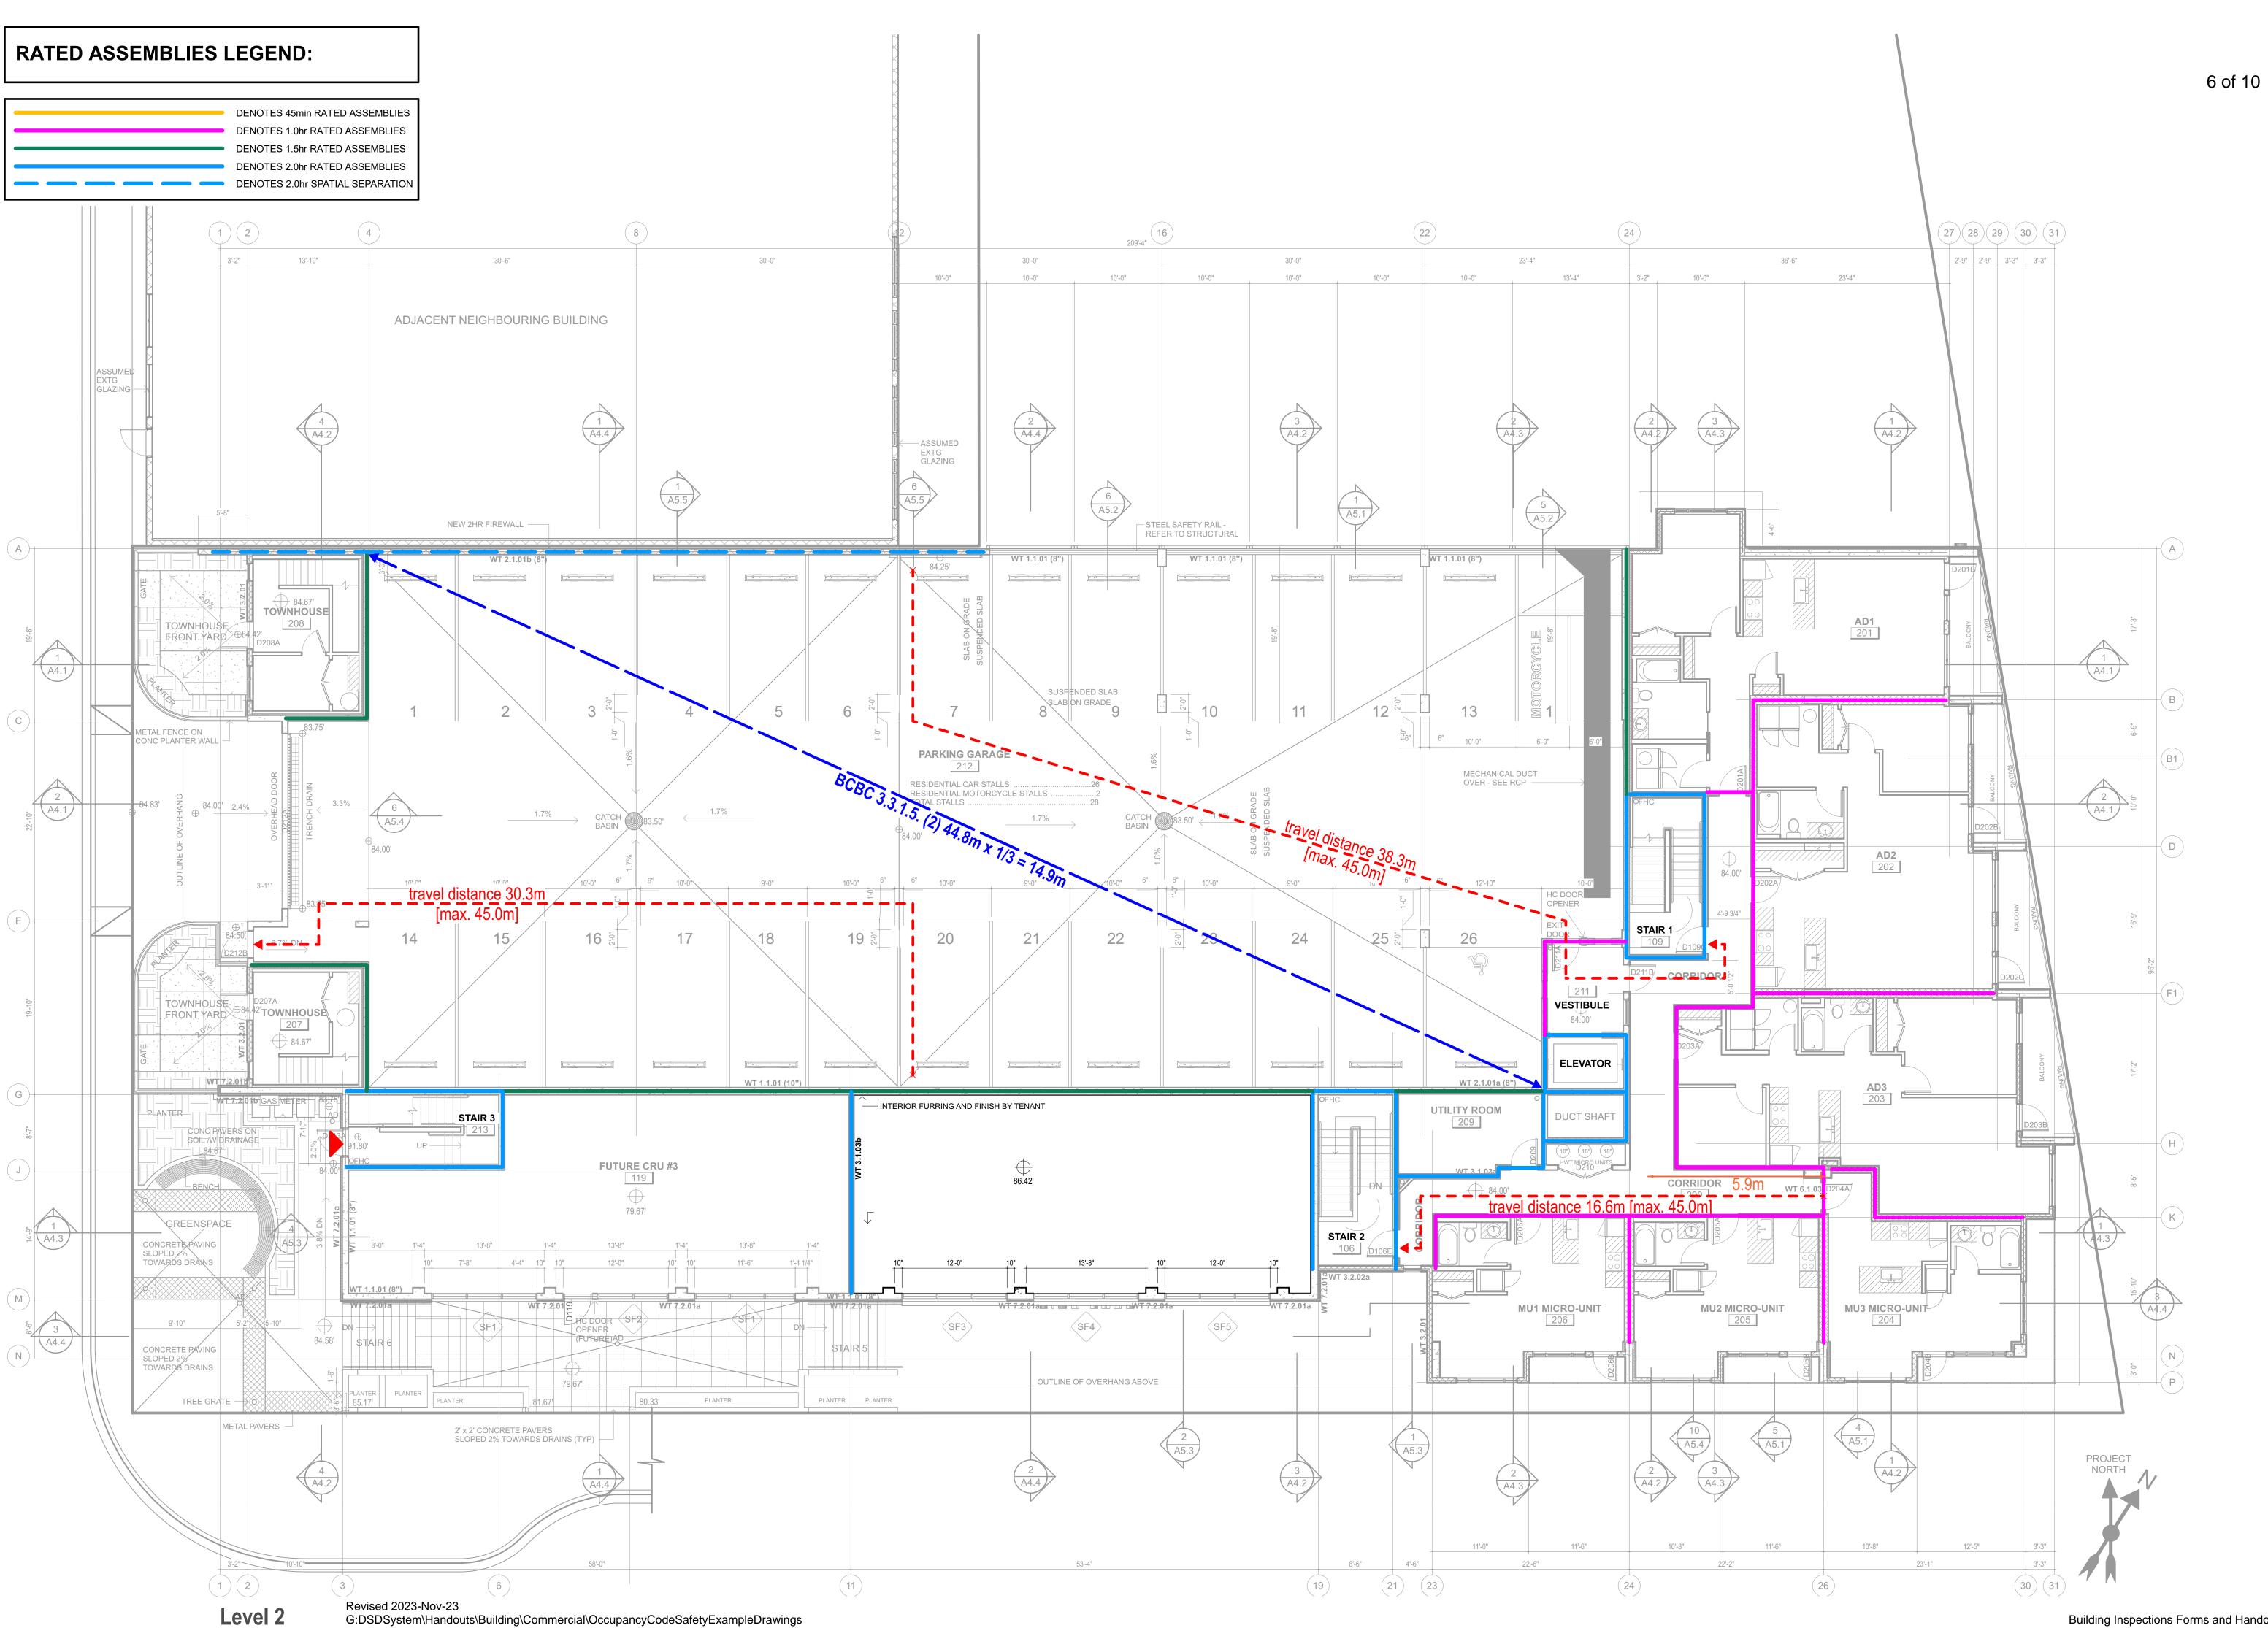

## RATED ASSEMBLIES LEGEND:

## RATED ASSEMBLIES LEGEND:

DENOTES 45min RATED ASSEMBLIES

DENOTES 1.0hr RATED ASSEMBLIES

DENOTES 1.5hr RATED ASSEMBLIES

DENOTES 2.0hr RATED ASSEMBLIES

DENOTES 2.0hr SPATIAL SEPARATION

F3

A2/D/E