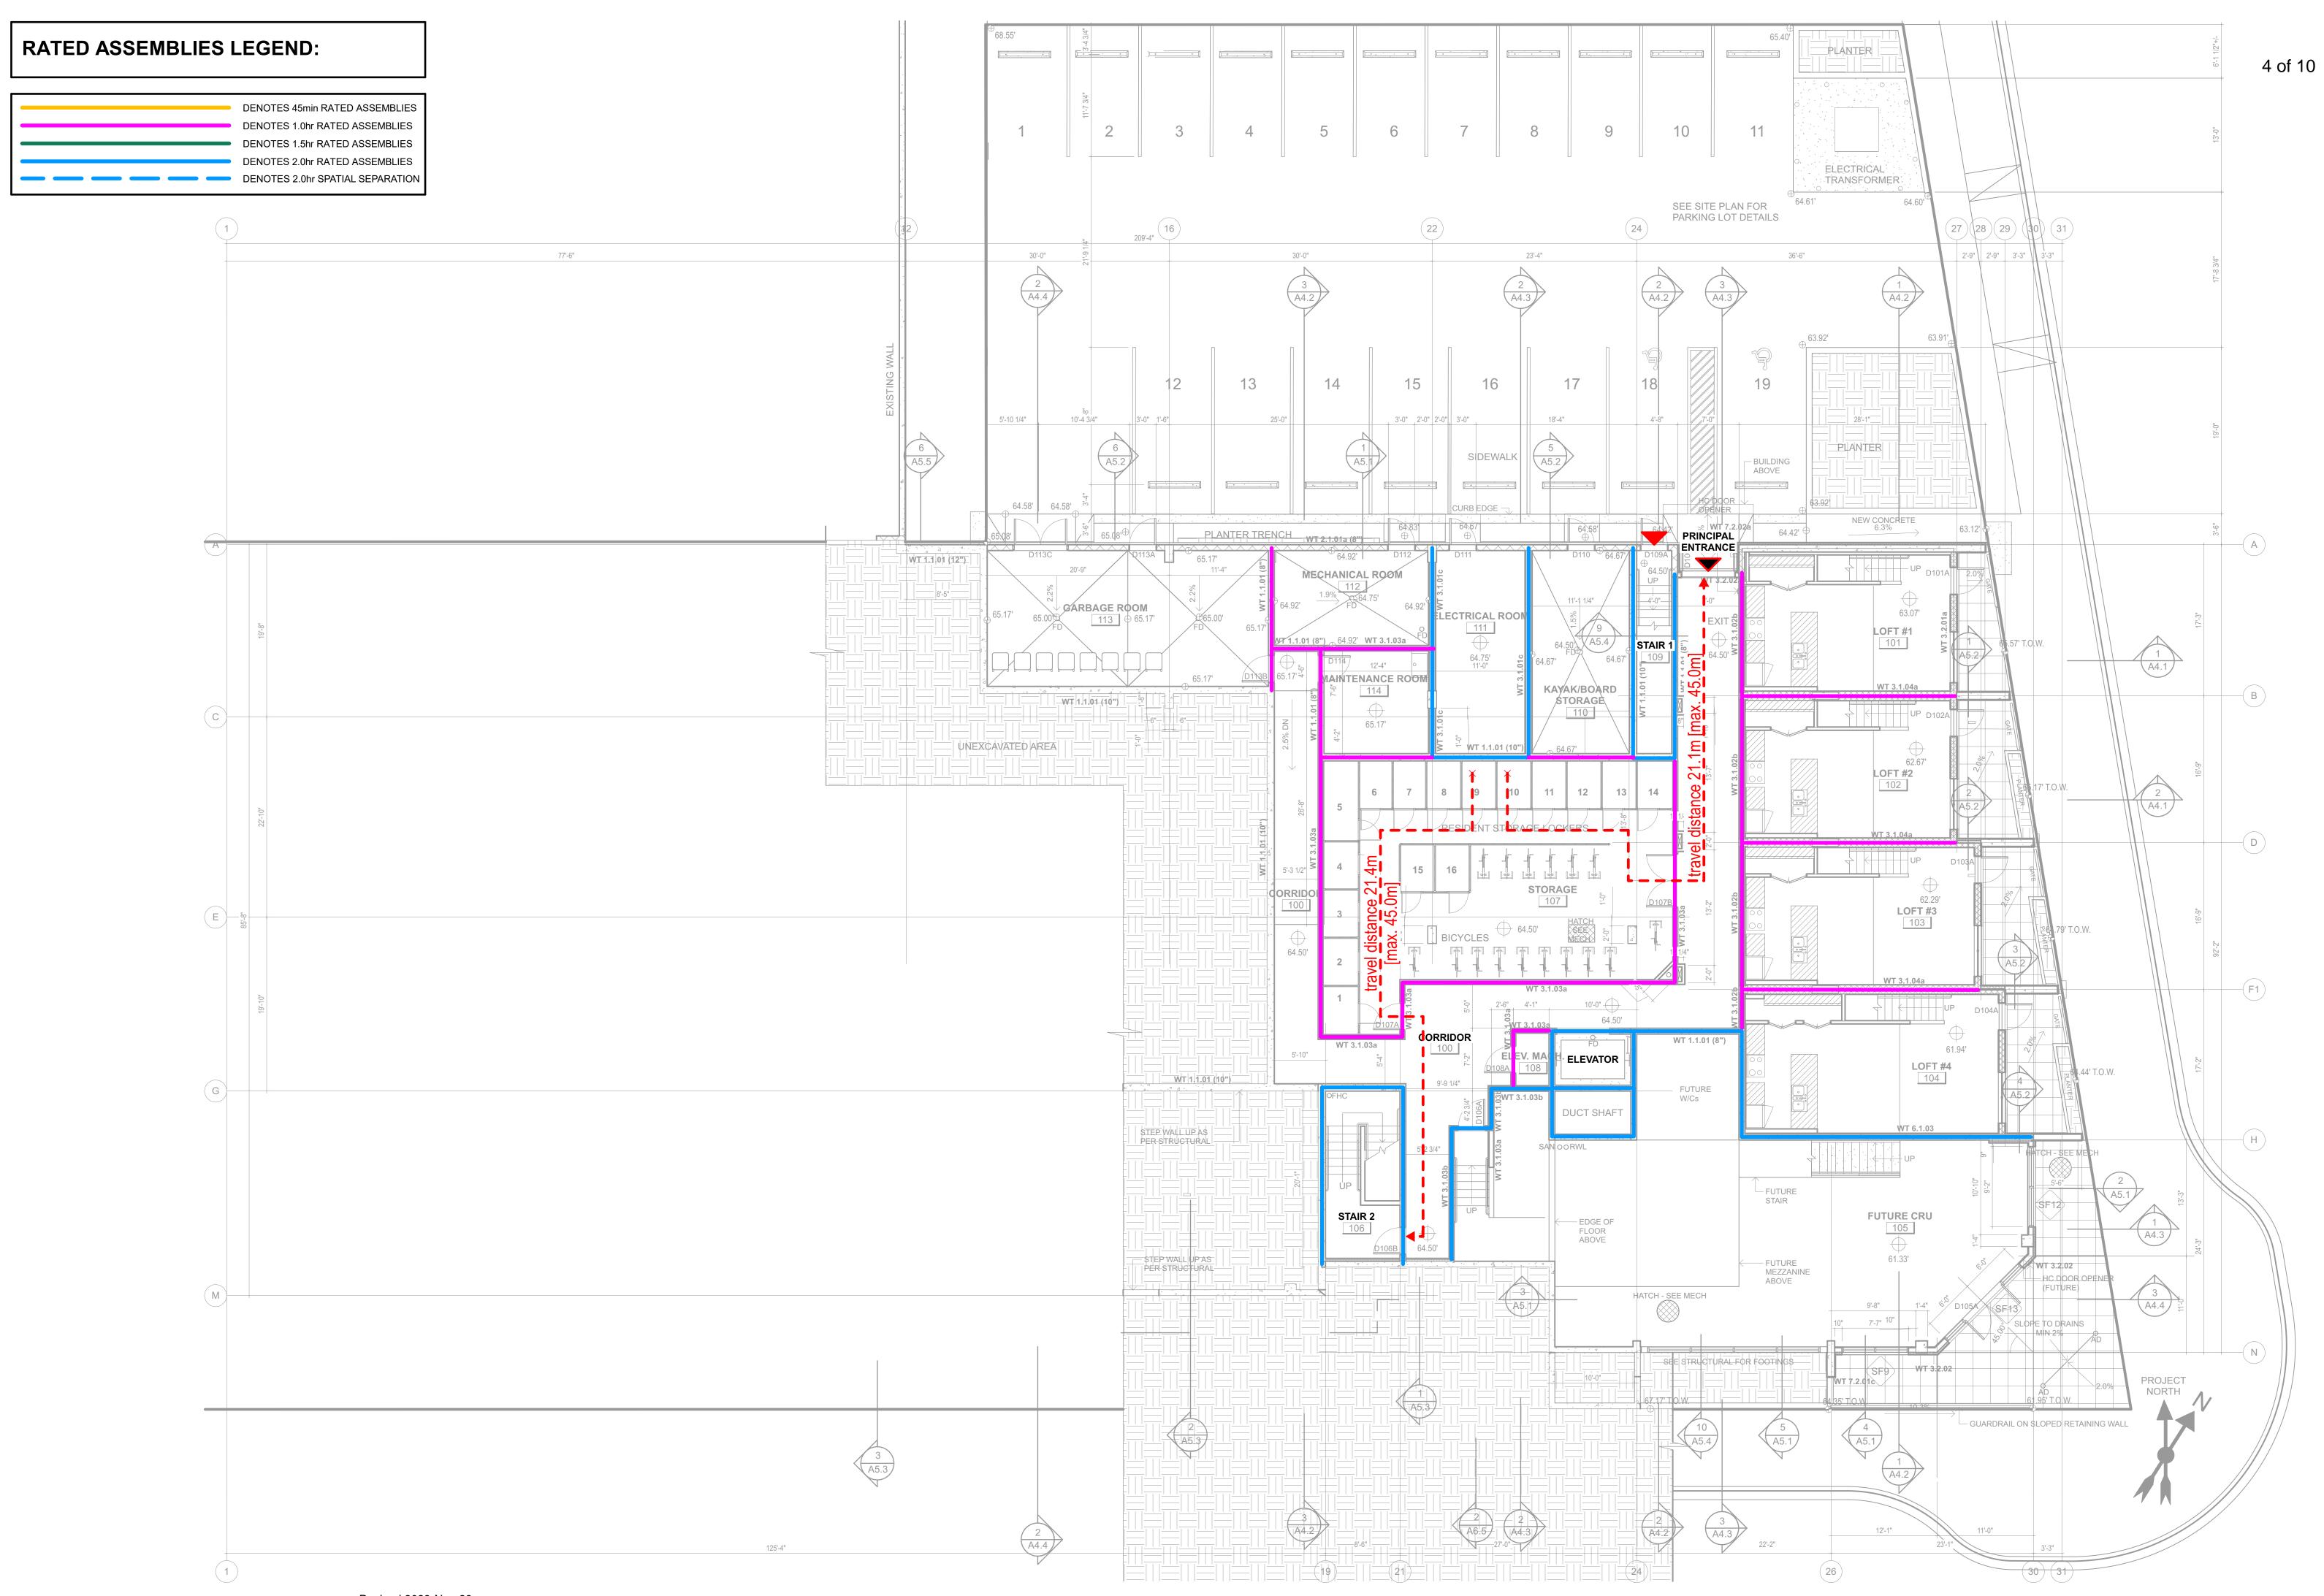

# **BUILDING CODE OCCUPANCIES**

(REFERENCE: BCBC 2012, 3.1.2.1)

OCCUPANCY C - RESIDENTIAL

OCCUPANCY F3 - LOW HAZARD INDUSTRIAL

OCCUPANCY A2 - ASSEMBLY - OTHER or OCCUPANCY D - BUSINESS & PERSONAL SERVICES or OCCUPANCY E - MERCANTILE

#### 3 of 10