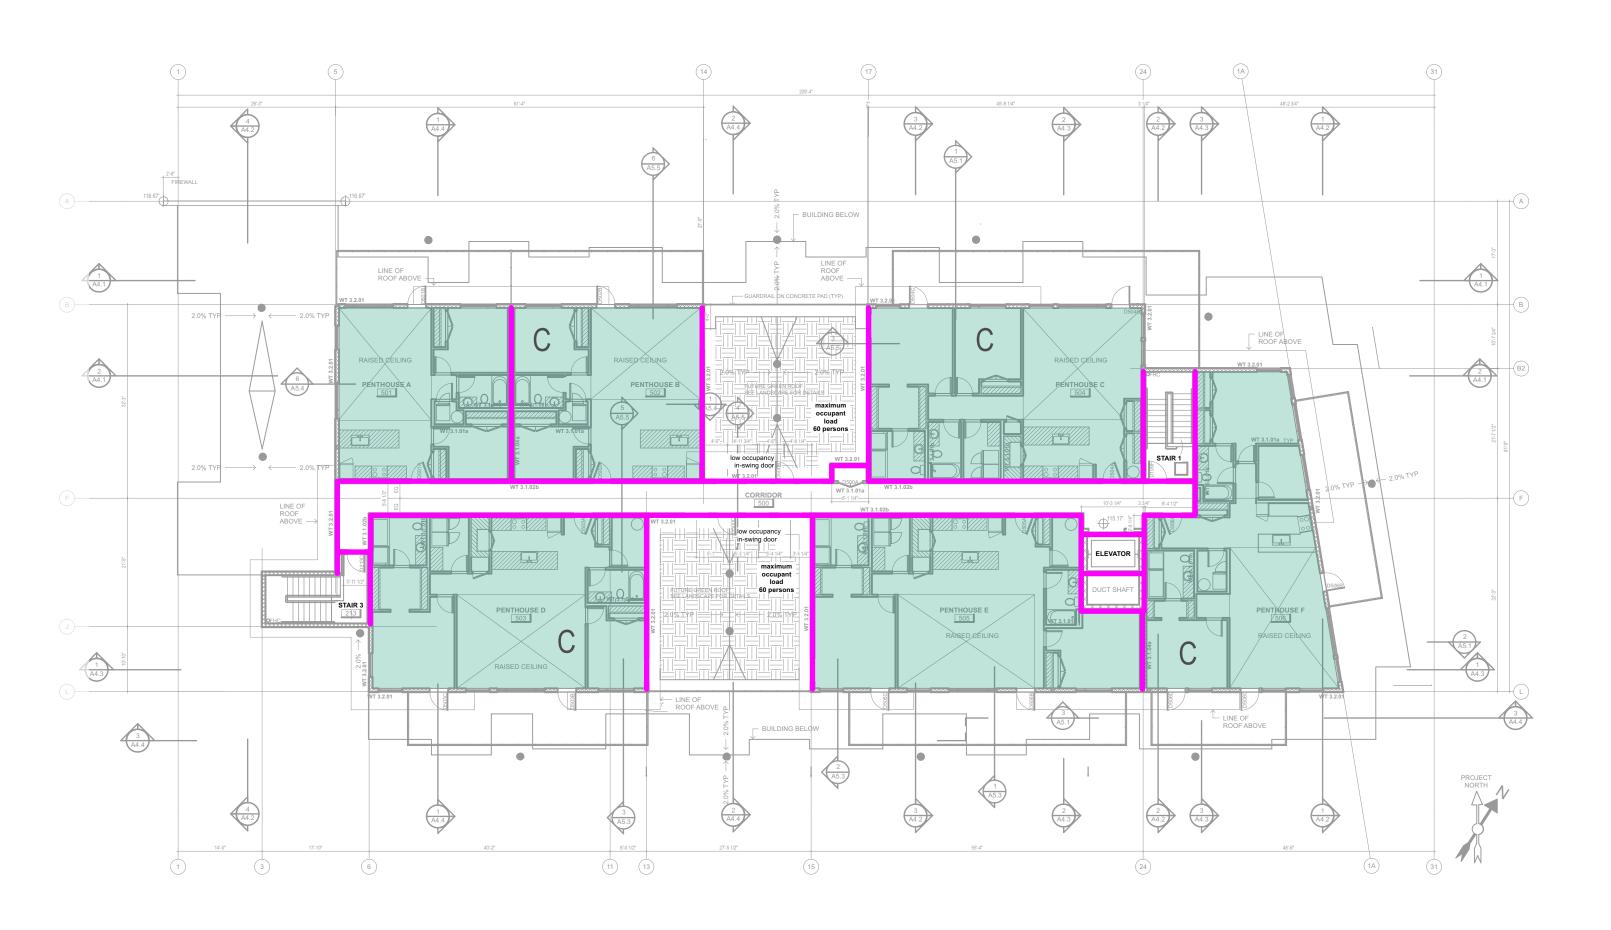

## **BUILDING CODE OCCUPANCIES**

(REFERENCE: BCBC 2012, 3.1.2.1) OCCUPANCY C - RESIDENTIAL OCCUPANCY F3 - LOW HAZARD INDUSTRIAL OCCUPANCY A2 - ASSEMBLY - OTHER or OCCUPANCY D - BUSINESS & PERSONAL SERVICES or OCCUPANCY E - MERCANTILE

ABSOLUTION ASSOCIATION ASSOCIA

Level 2 Level 3