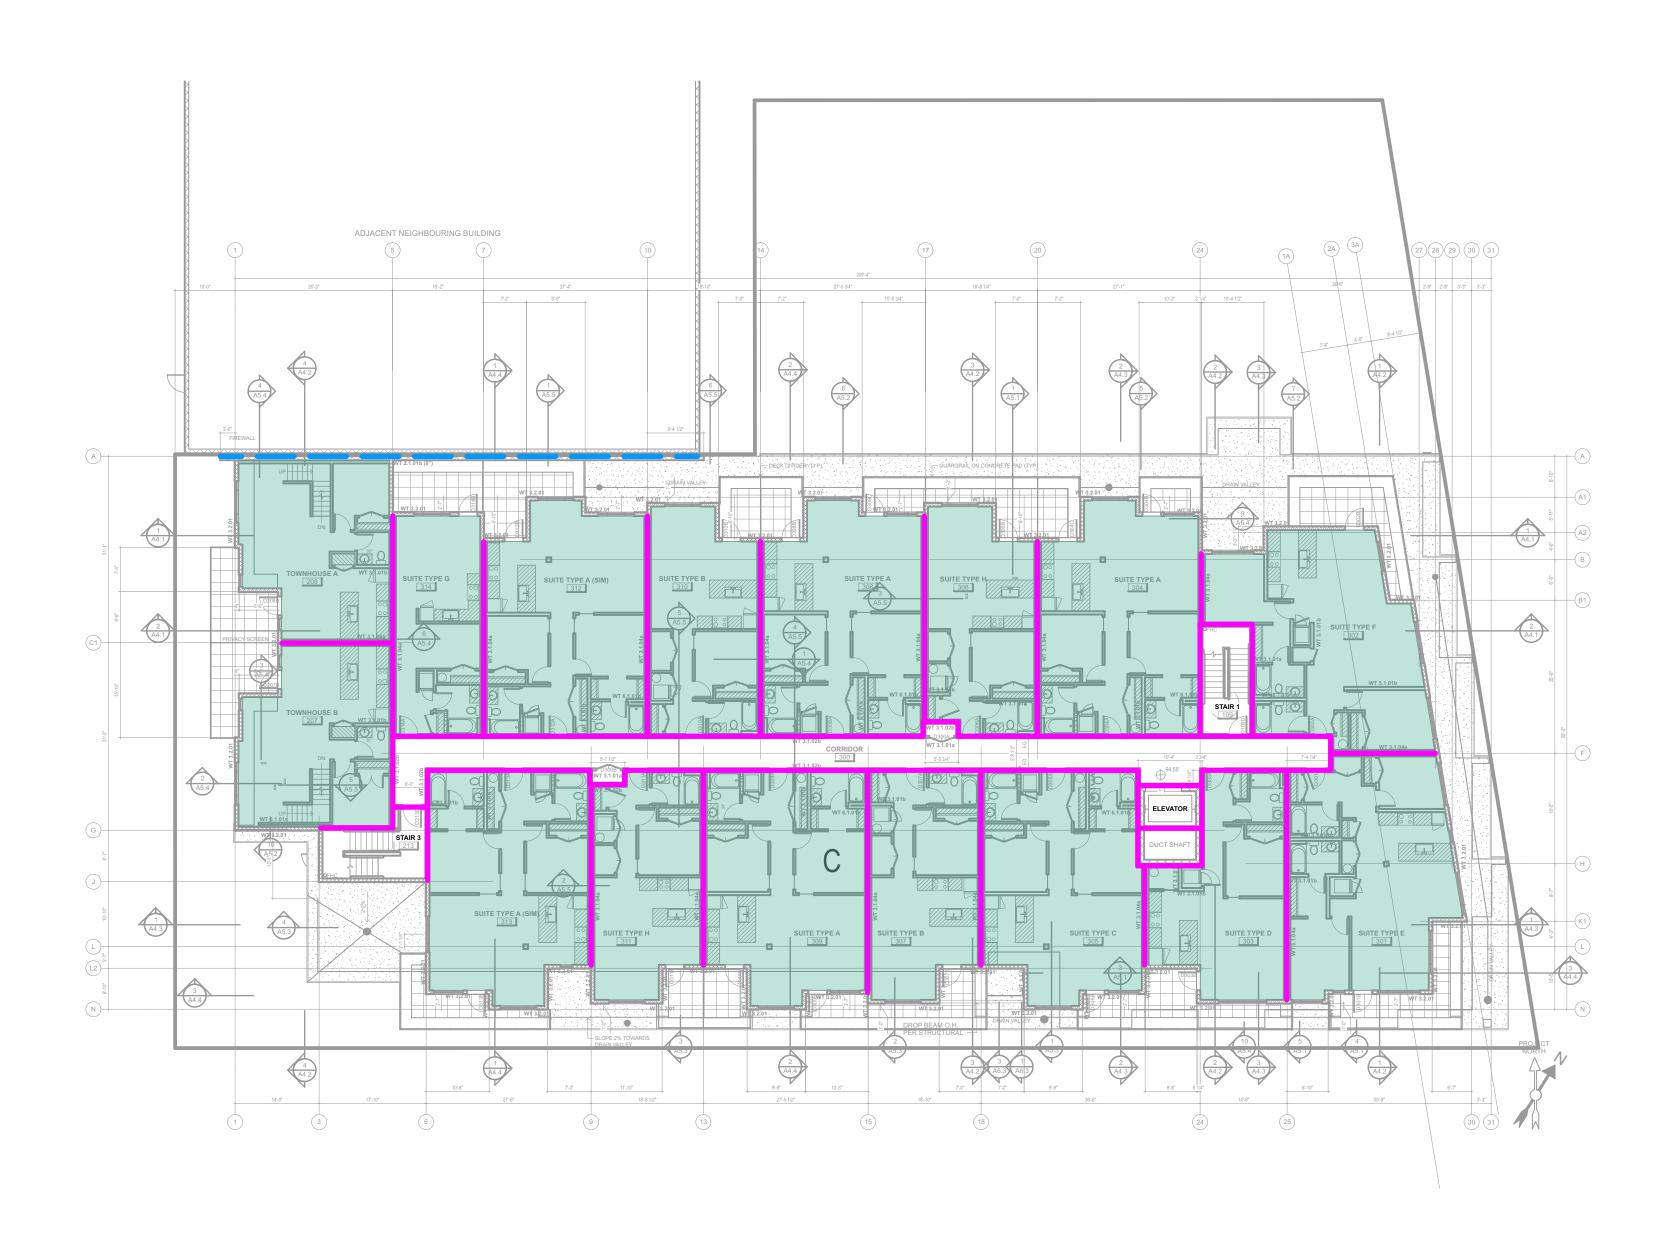

# **BUILDING CODE OCCUPANCIES**

(REFERENCE: BCBC 2012, 3.1.2.1)

OCCUPANCY C - RESIDENTIAL

OCCUPANCY F3 - LOW HAZARD INDUSTRIAL

OCCUPANCY A2 - ASSEMBLY - OTHER or OCCUPANCY D - BUSINESS & PERSONAL SERVICES or OCCUPANCY E - MERCANTILE

## RATED ASSEMBLIES LEGEND:

Level 4 Level 5