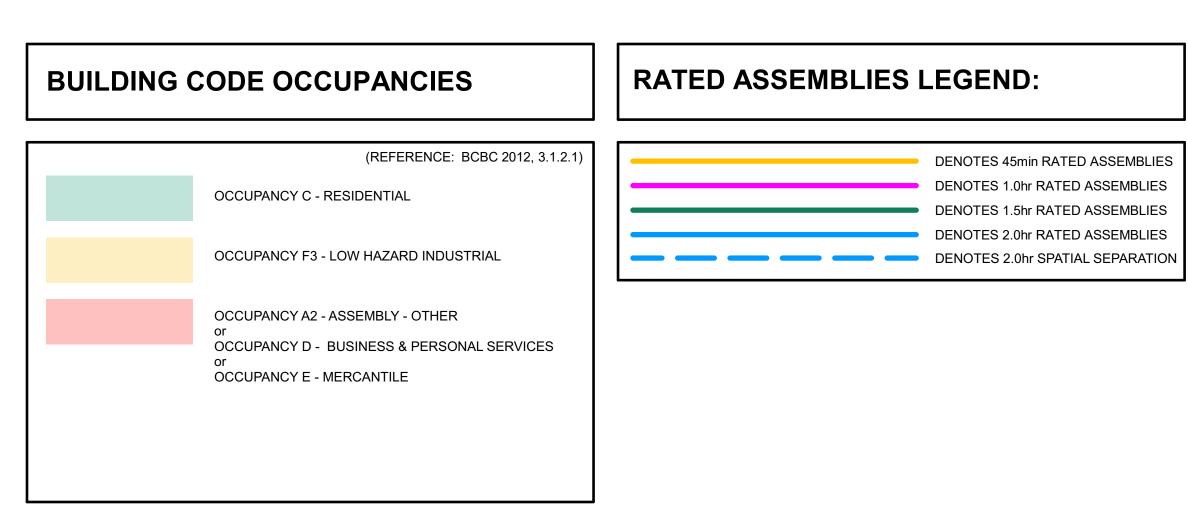

## **BUILDING CODE OCCUPANCIES**

(REFERENCE: BCBC 2012, 3.1.2.1) OCCUPANCY C - RESIDENTIAL OCCUPANCY F3 - LOW HAZARD INDUSTRIAL OCCUPANCY A2 - ASSEMBLY - OTHER or OCCUPANCY D - BUSINESS & PERSONAL SERVICES or OCCUPANCY E - MERCANTILE

## RATED ASSEMBLIES LEGEND:

# **BUILDING CODE OCCUPANCIES**

(REFERENCE: BCBC 2012, 3.1.2.1)

OCCUPANCY C - RESIDENTIAL

OCCUPANCY F3 - LOW HAZARD INDUSTRIAL

OCCUPANCY A2 - ASSEMBLY - OTHER or OCCUPANCY D - BUSINESS & PERSONAL SERVICES or OCCUPANCY E - MERCANTILE

## RATED ASSEMBLIES LEGEND:

DENOTES 45min RATED ASSEMBLIES

DENOTES 1.0hr RATED ASSEMBLIES

DENOTES 1.5hr RATED ASSEMBLIES

DENOTES 2.0hr RATED ASSEMBLIES

DENOTES 2.0hr SPATIAL SEPARATION

F3

A2/D/E