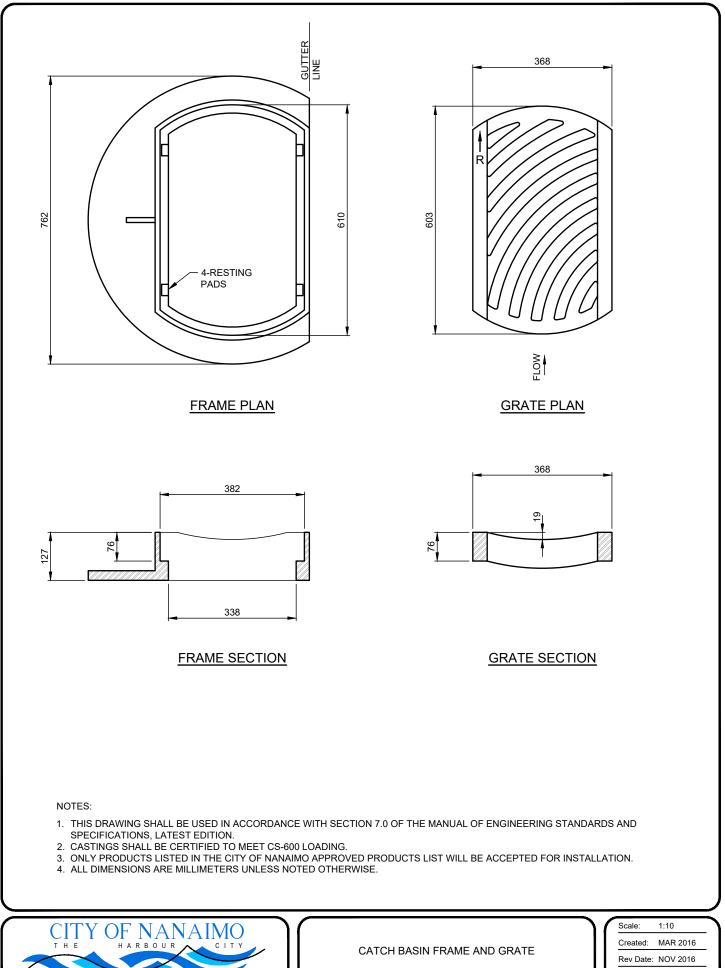

SHALLOW CATCH BASIN

Rev Date: NOV 2016

SW-2

Dwg No:

28.2020

CURB INLET CATCH BASIN

Rev Date: NOV 2016

SW-3