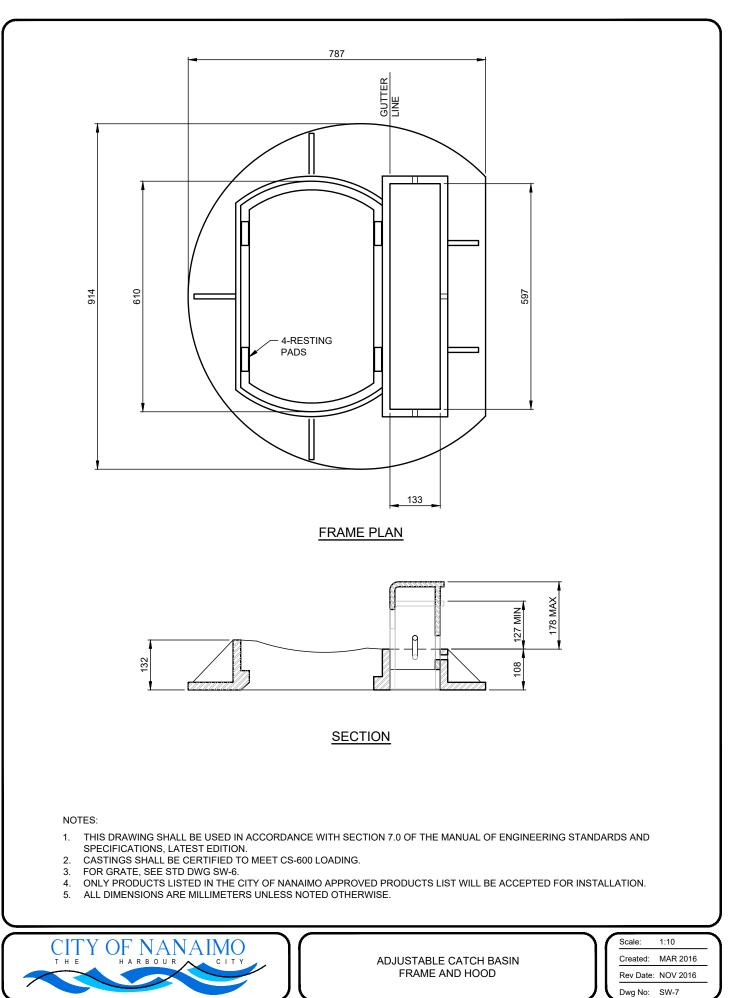

SHALLOW CATCH BASIN

Rev Date: NOV 2016

SW-2

Dwg No:

28.2020



CURB INLET CATCH BASIN

Rev Date: NOV 2016

SW-3

Dwg No:

28.2020



G:INFRASTRUCTURE PLANNINGISTANDARDS & PRODUCTSIMOESSIEDITION N013 MAY 2020/2019-09-15 REDLINE INCORPORATION - WORKING/2020 DRAWING SECTIONSIFINAL DRAFTSECTION 7 DWGSISW 4

Dwg No:

SW-4



Rev Date: NOV 2016

SW-5

Dwg No:



Dwg No:

SW-6





Dwg No:

SW-8



28.202C



28.2020

Engineering Standards & Specifications May 2020 Edition



2.28.2020

Engineering Standards & Specifications May 2020 Edition



28.202C



G:INFRASTRUCTURE PLANNINGISTANDARDS & PRODUCTSIMOESSIEDITION NO13 MAY 202012019-09-15 REDLINE INCORPORATION - WORKING!2020 DRAWING SECTIONS/FINAL DRAFTSECTION 7 DWGSISW-14

28.2020















28.2020

Engineering Standards & Specifications May 2020 Edition



28.202C

Engineering Standards & Specifications May 2020 Edition







28.202C

Engineering Standards & Specifications May 2020 Edition



28.2020

Dwg No:

SW-26

**PROPERTY LINE** EASE 2000 TYP U l FOR INSPECTION ASSEMBLY AND SERVICE BOX INSTALLATION SEE DWG STD SW-23 150 450 150 SPLIT EVENLY BOTH 4 200 ₽ 4 ⊿ 4 4 ⊿` PVC STORM SERVICE EXISTING PRIVATE