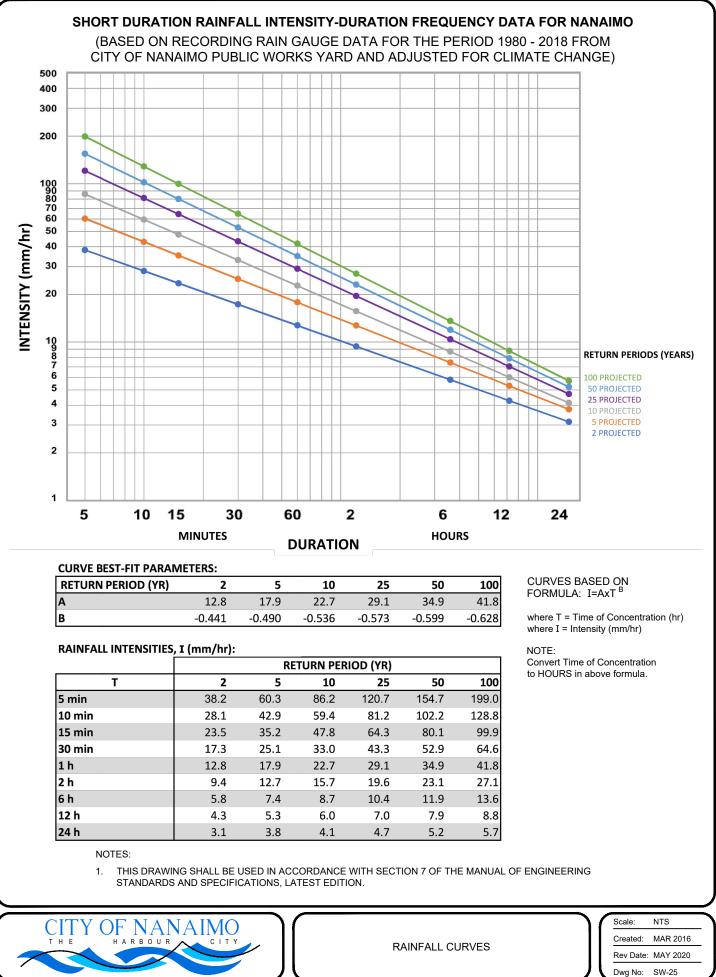

v Date: NOV 2016

SW-3

Dwg No:

28.2020



G:INFRASTRUCTURE PLANNINGISTANDARDS & PRODUCTSIMOESSIEDITION N013 MAY 2020/2019-09-15 REDLINE INCORPORATION - WORKING/2020 DRAWING SECTIONSIFINAL DRAFTSECTION 7 DWGSISW 4

Dwg No:

SW-4



Rev Date: NOV 2016

SW-5

Dwg No:



Dwg No:

SW-6





Dwg No:

SW-8



28.202C



28.2020

Engineering Standards & Specifications May 2020 Edition



2.28.2020

Engineering Standards & Specifications May 2020 Edition



28.202C



G:INFRASTRUCTURE PLANNINGISTANDARDS & PRODUCTSIMOESSIEDITION NO13 MAY 202012019-09-15 REDLINE INCORPORATION - WORKING!2020 DRAWING SECTIONS/FINAL DRAFTSECTION 7 DWGSISW-14

28.2020















28.2020

Engineering Standards & Specifications May 2020 Edition



28.202C

Engineering Standards & Specifications May 2020 Edition







28.202C

Engineering Standards & Specifications May 2020 Edition



28.2020

Dwg No:

SW-26

**PROPERTY LINE** EASE 2000 TYP U l FOR INSPECTION ASSEMBLY AND SERVICE BOX INSTALLATION SEE DWG STD SW-23 150 450 150 SPLIT EVENLY BOTH 4 200 ₽ 4 ⊿ 4 4 ⊿` PVC STORM SERVICE EXISTING PRIVATE CONNECTION CONCRETE 20 MPa AT 28 DAYS STORM SERVICE CONNECTION RUBBER REPAIR COUPLING **ELEVATION** NOTES: ONLY PRODUCTS LISTED IN THE CITY OF NANAIMO APPROVED PRODUCTS LIST WILL BE ACCEPTED FOR INSTALLATION. 1. ALL DIMENSIONS IN MILLIMETERS UNLESS OTHERWISE SHOWN. 2. 3. SPIGOTS IF PRESENT SHALL BE REMOVED BEFORE COUPLING IS INSTALLED. Scale: NTS OF NANAIMO CIT Y CONCRETE ENCASEMENT FOR AUG 2020 Created: ТНЕ CONNECTIONS TO EXISTING Rev Date: MAY 2020

Engineering Standards & Specifications May 2020 Edition

S