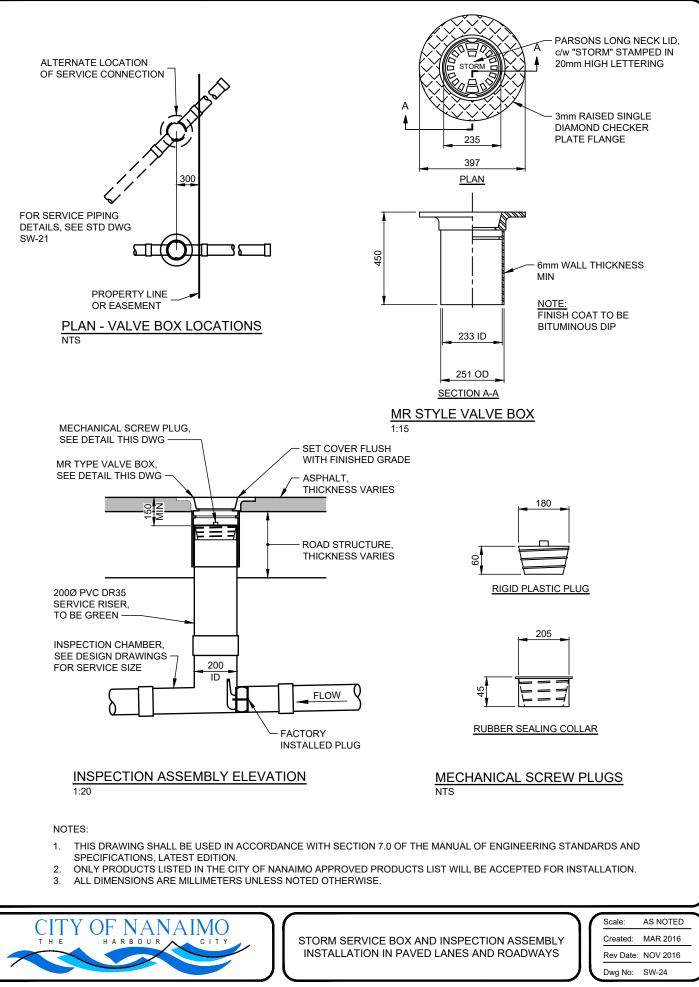

Rev Date: NOV 2016

SW-3

Dwg No:

28.2020



G:INFRASTRUCTURE PLANNINGISTANDARDS & PRODUCTSIMOESSIEDITION N013 MAY 2020/2019-09-15 REDLINE INCORPORATION - WORKING/2020 DRAWING SECTIONSIFINAL DRAFTSECTION 7 DWGSISW 4

Dwg No:

SW-4



Rev Date: NOV 2016

SW-5

Dwg No:



Dwg No:

SW-6





Dwg No:

SW-8



28.202C



28.2020

Engineering Standards & Specifications May 2020 Edition



2.28.2020

Engineering Standards & Specifications May 2020 Edition



28.202C



G:INFRASTRUCTURE PLANNINGISTANDARDS & PRODUCTSIMOESSIEDITION NO13 MAY 202012019-09-15 REDLINE INCORPORATION - WORKING!2020 DRAWING SECTIONS/FINAL DRAFTSECTION 7 DWGSISW-14

28.2020















28.2020

Engineering Standards & Specifications May 2020 Edition



28.202C

Engineering Standards & Specifications May 2020 Edition







28.202C

Engineering Standards & Specifications May 2020 Edition



28.2020

Dwg No:

SW-26

**PROPERTY LINE** EASE 2000 TYP U l FOR INSPECTION ASSEMBLY AND SERVICE BOX INSTALLATION SEE DWG STD SW-23 150 450 150 SPLIT EVENLY BOTH 4 200 ₽ 4 ⊿ 4 4 ⊿` PVC STORM SERVICE EXISTING PRIVATE CONNECTION CONCRETE 20 MPa AT 28 DAYS STORM SERVICE CONNECTION RUBBER REPAIR COUPLING **ELEVATION** NOTES: ONLY PRODUCTS LISTED IN THE CITY OF NANAIMO APPROVED PRODUCTS LIST WILL BE ACCEPTED FOR INSTALLATION. 1. ALL DIMENSIONS IN MILLIMETERS UNLESS OTHERWISE SHOWN. 2. 3. SPIGOTS IF PRESENT SHALL BE REMOVED BEFORE COUPLING IS INSTALLED. Scale: NTS OF NANAIMO CIT Y CONCRETE ENCASEMENT FOR AUG 2020 Created: ТНЕ CONNECTIONS TO EXISTING Rev Date: MAY 2020

Engineering Standards & Specifications May 2020 Edition