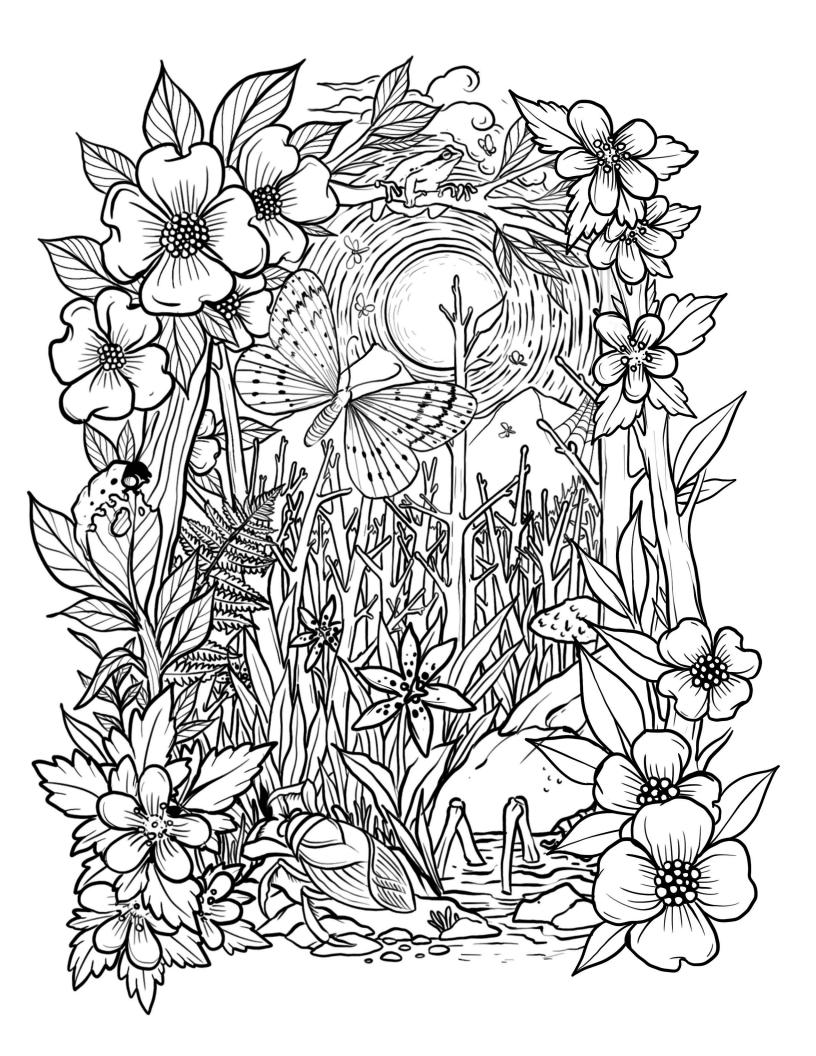

## Can you find all of these creatures and plants?

| sword fern                | inchworm    | barred owl              |
|---------------------------|-------------|-------------------------|
| six northern winter moths | damselfly   | bunny                   |
| pacific tree frog         | banana slug | cross orb weaver spider |
| giant water bug           | crayfish    | blackberries            |
| three chocolate lilies    | mayfly      | turkey tail fungus      |
| lyall's anemone           | millipede   | skunk cabbage           |
| dogwood flowers           | deer        | fir branches            |

## **Bowen Park Creatures!**

A set of colouring pages by Sean Anderson commissioned in 2020 by Culture & Events at the City of Nanaimo

About the Artist: Sean Anderson grew up on Vancouver Island, Canada and lives back and forth between Nanaimo and Tasmania, Australia. He has a Bachelor of Arts with a major in graphic design, and is also a trained tattoo artist. Sean's artwork is inspired predominantly by the natural world.