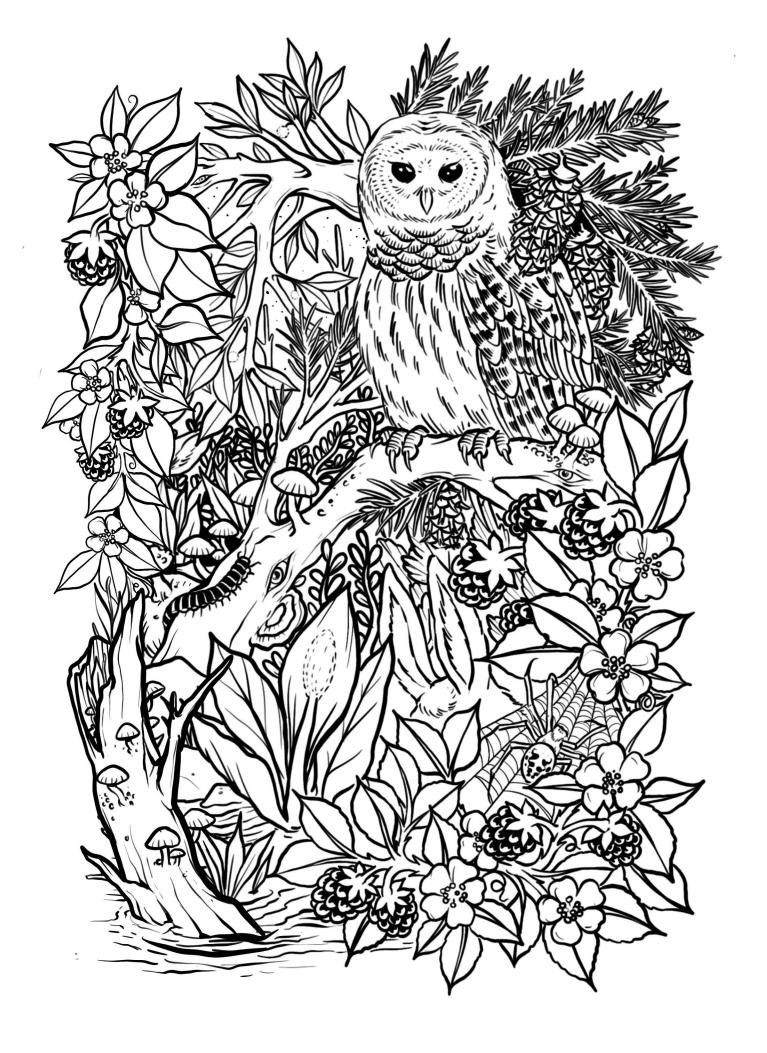

## Can you find all of these creatures and plants?

| sword fern                | inchworm    | barred owl              |
|---------------------------|-------------|-------------------------|
| six northern winter moths | damselfly   | bunny                   |
| pacific tree frog         | banana slug | cross orb weaver spider |
| giant water bug           | crayfish    | blackberries            |
| three chocolate lilies    | mayfly      | turkey tail fungus      |
| lyall's anemone           | millipede   | skunk cabbage           |
| dogwood flowers           | deer        | fir branches            |

## **Bowen Park Creatures!**

A set of colouring pages by Sean Anderson commissioned in 2020 by Culture & Events at the City of Nanaimo

About the Artist: Sean Anderson grew up on Vancouver Island, Canada and lives back and forth between Nanaimo and Tasmania, Australia. He has a Bachelor of Arts with a major in graphic design, and is also a trained tattoo artist. Sean's artwork is inspired predominantly by the natural world.