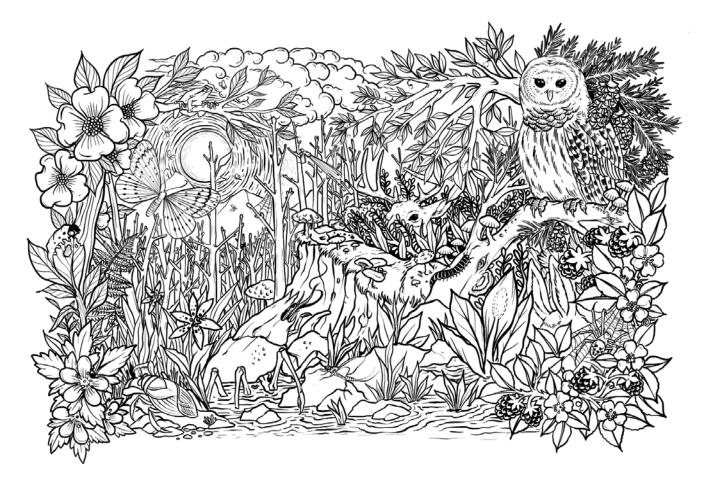

## Can you find all of these creatures and plants?

| sword fern                | inchworm    | barred owl              |
|---------------------------|-------------|-------------------------|
| six northern winter moths | damselfly   | bunny                   |
| pacific tree frog         | banana slug | cross orb weaver spider |
| giant water bug           | crayfish    | blackberries            |
| three chocolate lilies    | mayfly      | turkey tail fungus      |
| lyall's anemone           | millipede   | skunk cabbage           |
| dogwood flowers           | deer        | fir branches            |

## **Bowen Park Creatures!**

A set of colouring pages by Sean Anderson commissioned in 2020 by Culture & Events at the City of Nanaimo

About the Artist: Sean Anderson grew up on Vancouver Island, Canada and lives back and forth between Nanaimo and Tasmania, Australia. He has a Bachelor of Arts with a major in graphic design, and is also a trained tattoo artist. Sean's artwork is inspired predominantly by the natural world.