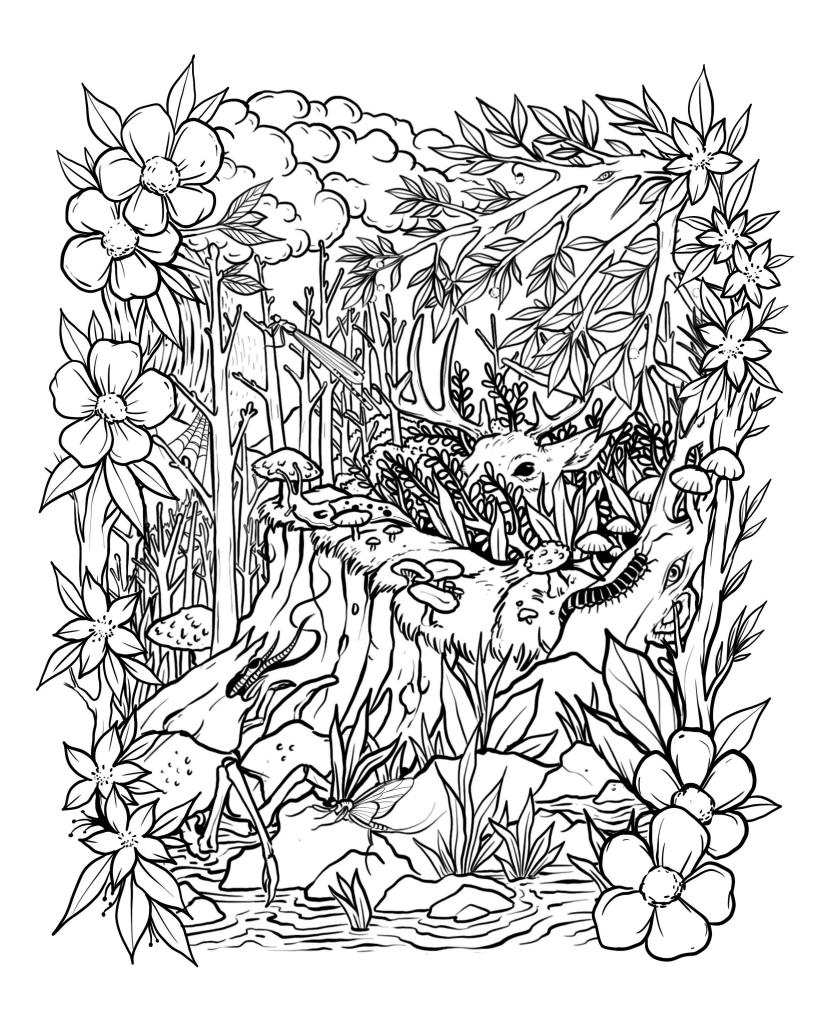

## Can you find all of these creatures and plants?

| sword fern                | inchworm    | barred owl              |
|---------------------------|-------------|-------------------------|
| six northern winter moths | damselfly   | bunny                   |
| pacific tree frog         | banana slug | cross orb weaver spider |
| giant water bug           | crayfish    | blackberries            |
| three chocolate lilies    | mayfly      | turkey tail fungus      |
| lyall's anemone           | millipede   | skunk cabbage           |
| dogwood flowers           | deer        | fir branches            |

## **Bowen Park Creatures!**

A set of colouring pages by Sean Anderson commissioned in 2020 by Culture & Events at the City of Nanaimo

About the Artist: Sean Anderson grew up on Vancouver Island, Canada and lives back and forth between Nanaimo and Tasmania, Australia. He has a Bachelor of Arts with a major in graphic design, and is also a trained tattoo artist. Sean's artwork is inspired predominantly by the natural world.