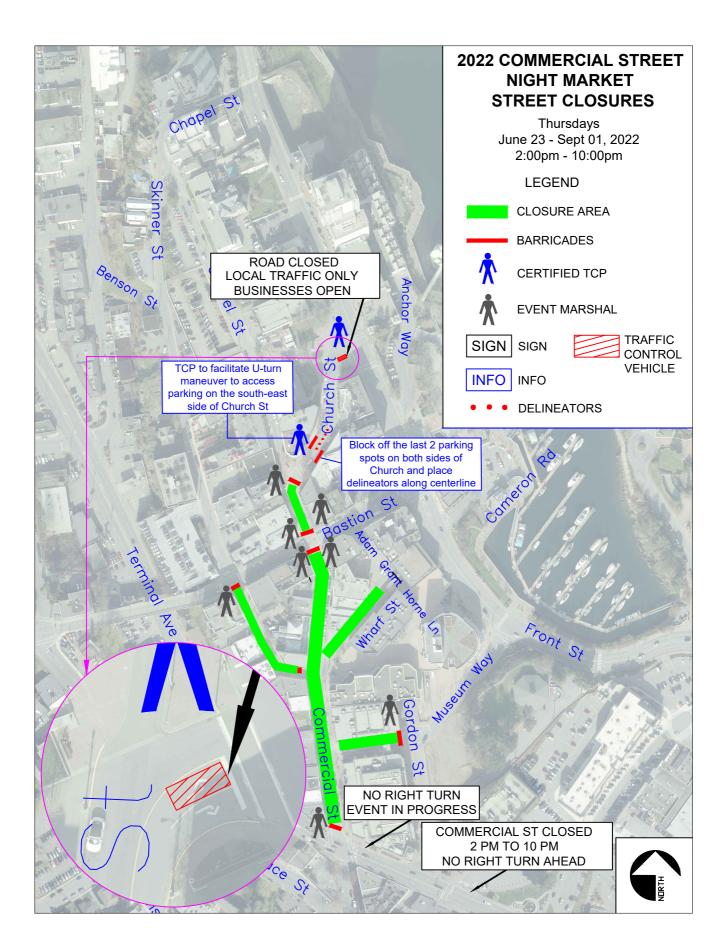

## NOTICE OF SPECIAL EVENT/ROAD CLOSURE

| EVENT:    | Commercial Street Night Market                                                                                                                                                                 |
|-----------|------------------------------------------------------------------------------------------------------------------------------------------------------------------------------------------------|
| DATE:     | Each Thursday from June 23 to September 1, 2022                                                                                                                                                |
| TIME:     | 5:00 pm to 9:00 pm                                                                                                                                                                             |
| LOCATION: | Commercial Street from Terminal to Church/Chapel<br>Skinner Street from Bastion to Commercial<br>Wharf Street from Commercial to Adam Grant Horne Lane<br>Museum Way from Commercial to Gordon |

## SEE MAP BELOW