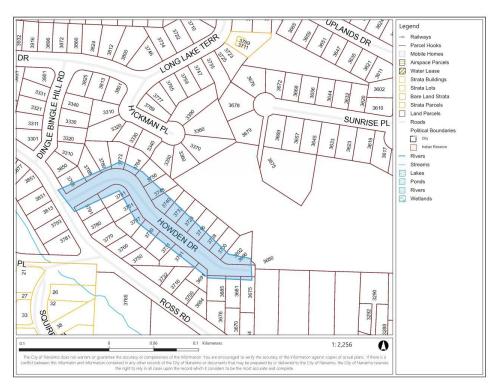

#### 4. Howden – Ross Road to the End.

Howden Road has reached the end of its service life will be repaved following the water main installation as part of a cost share with development.

## Howden Drive - Ross Road to the End