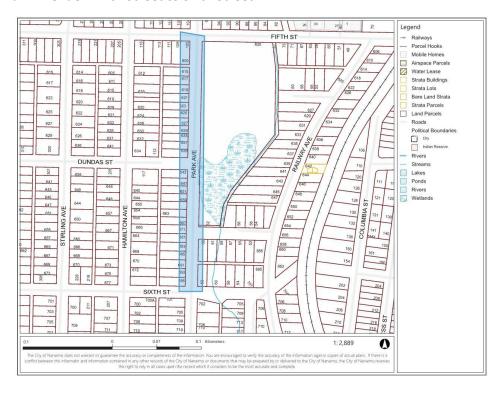

#### 3. Park Avenue - Fifth Street to Sixth Street.

The sanitary sewer main was replaced in 2014 and the trenches were monitored for potential settlement from poor sub-soils. Park Avenue will be repaved.

### Park Avenue - Fifth Street to Sixth Street