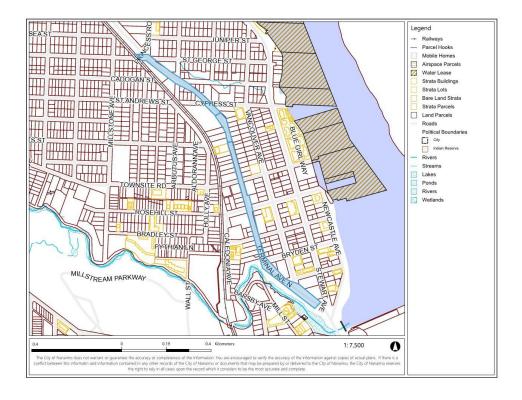

### 6. Terminal Avenue – Stewart Avenue to St George Street.

Major road patching and structural repair in advance of the utility replacement and road repaving scheduled in 2017.

Note: Other paving locations may be added pending available funding.

## Terminal Avenue – Stewart Avenue to St George Street (Road Repairs Only)