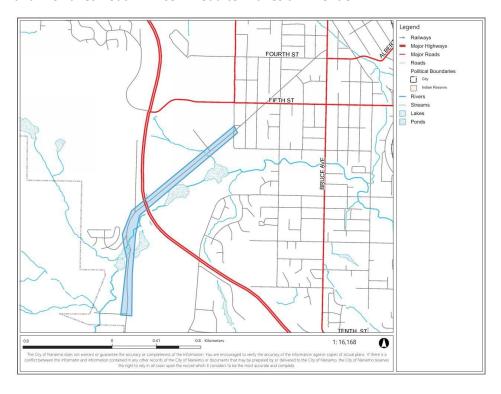

#### 1. Nanaimo Lakes Road - Lincoln Road to Wakesiah Avenue.

Following the slip lining of the culvert near the Nanaimo Army Camp (Budget = \$120,000), Nanaimo Lakes Road will be repaved and widened where possible to better accommodate bicycles and pedestrians.

## Nanaimo Lakes Road - Lincoln Road to Wakesiah Avenue