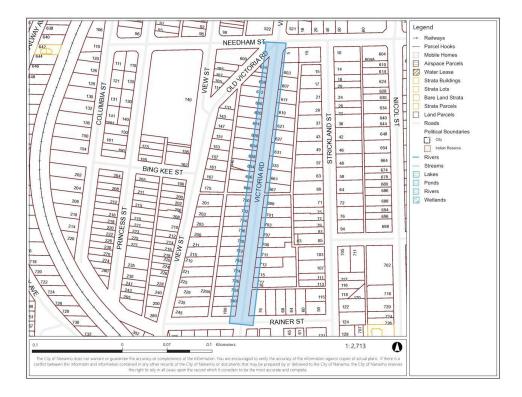

#### 5. Victoria Road - Rainer Street to Needham Street.

Following the completion of the Victoria Utility Upgrade Project currently underway, (Total project budget = \$1,602,800), Victoria Road will be repaid and will include defined on street parking with a dedicated bike lane on the west side, and a multi-use shoulder on the east side.

#### Victoria Road - Needham Street to Rainer Street