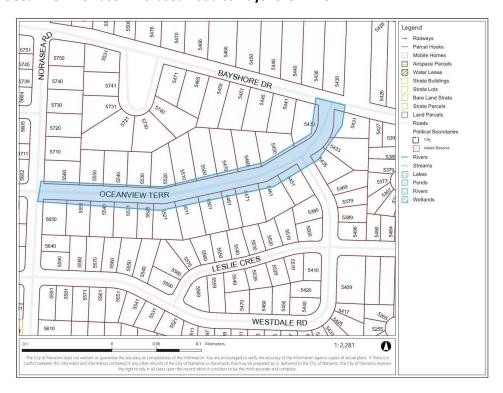

## 2. Oceanview Terrace - Norasea Road to Bayshore Drive

Oceanview Terrace has reached the end of its service life will be repaved.

# Oceanview Terrace – Norasea Road to Bayshore Drive