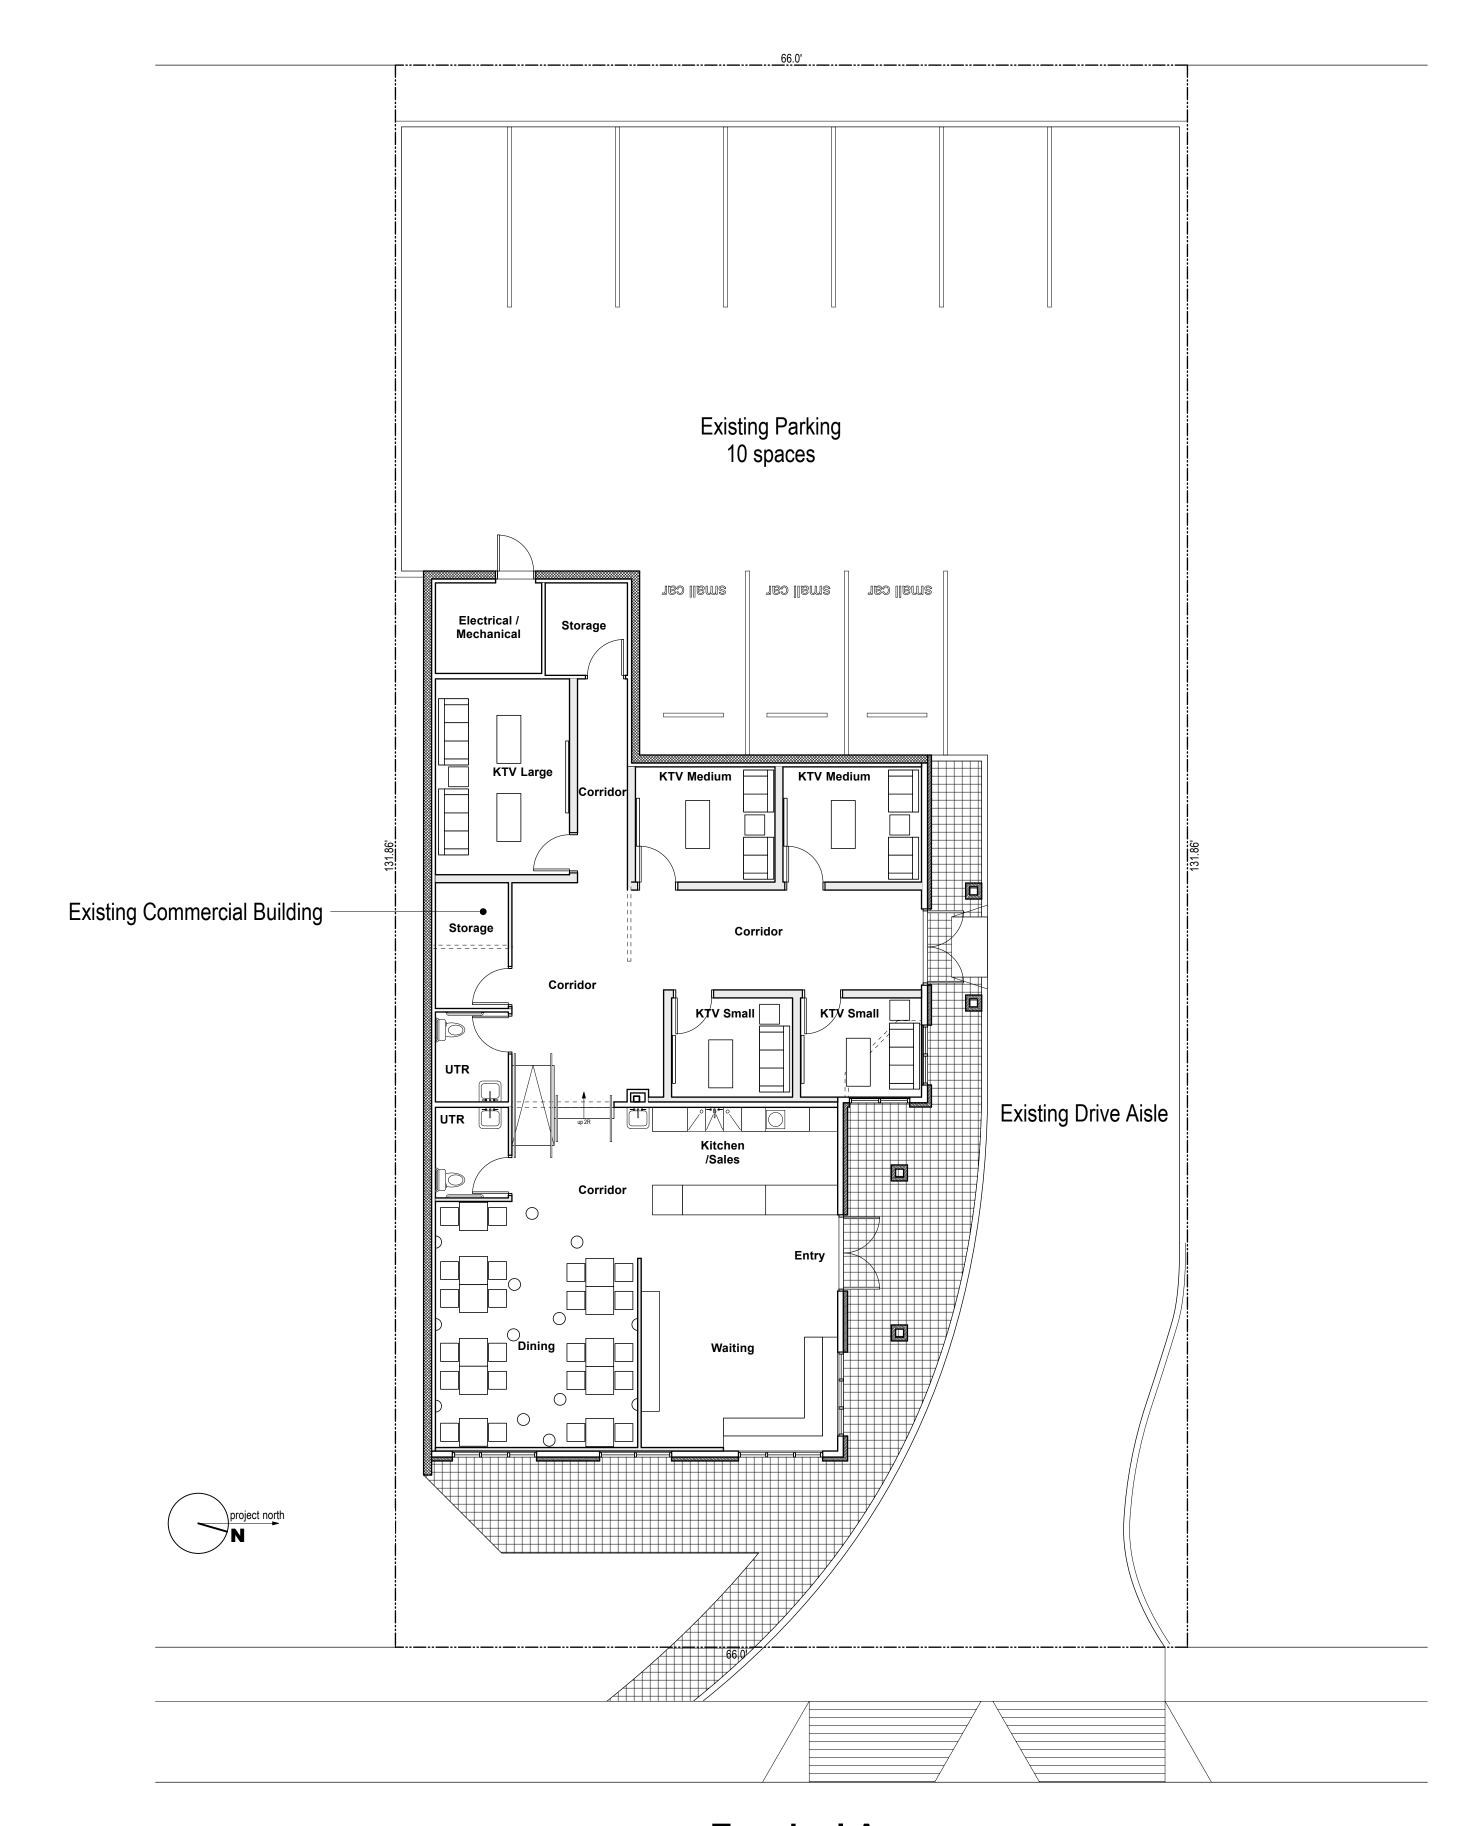

# Site Plan / Floor Plan scale: 1/8": 1'-0"

Total Seating: 42 persons (22 Dining; 20 Karaoke)

### **Project Information**

| Lot 7, Blk 11, Plan 357B, DL 96G, Nanaimo District |                                                                                                               |  |
|----------------------------------------------------|---------------------------------------------------------------------------------------------------------------|--|
| 435 Terminal Avenue, Nanaimo, BC                   |                                                                                                               |  |
| COR2 Mixed Use Corridor                            |                                                                                                               |  |
| Permitted or Required                              | Existing                                                                                                      |  |
| min. 1200 sm                                       | 809 sm                                                                                                        |  |
| 60 %                                               | 29 %                                                                                                          |  |
|                                                    |                                                                                                               |  |
| 3.0 m                                              | 4.8 m                                                                                                         |  |
| 7.5 m                                              | 12.8 m                                                                                                        |  |
| 3.0 m                                              | 6.6 m                                                                                                         |  |
| 0.0 m                                              | 0.7 m                                                                                                         |  |
| 14.0 m                                             | 4.9 m                                                                                                         |  |
| 14                                                 | 10 (variance required)                                                                                        |  |
|                                                    | 435 Terminal Avenue, N COR2 Mixed Use Corrid Permitted or Required min. 1200 sm 60 %  3.0 m 7.5 m 3.0 m 0.0 m |  |