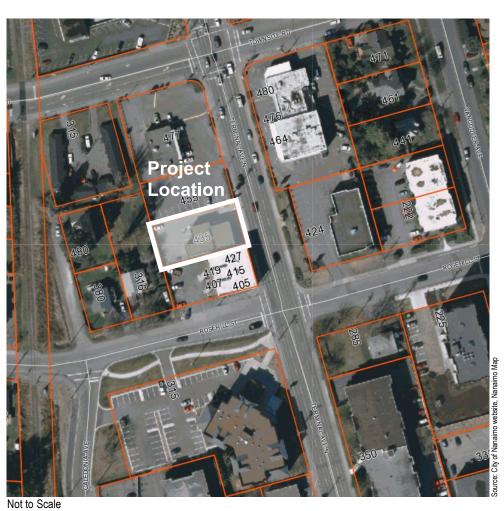

#### **Location Plan**

### **Project Information**

| Lot 7, Blk 11, Plan 357B, DL 96G, Nanaimo District |                                                                                                               |  |
|----------------------------------------------------|---------------------------------------------------------------------------------------------------------------|--|
| 435 Terminal Avenue, Nanaimo, BC                   |                                                                                                               |  |
| COR2 Mixed Use Corridor                            |                                                                                                               |  |
| Permitted or Required                              | Existing                                                                                                      |  |
| min. 1200 sm                                       | 809 sm                                                                                                        |  |
| 60 %                                               | 29 %                                                                                                          |  |
|                                                    |                                                                                                               |  |
| 3.0 m                                              | 4.8 m                                                                                                         |  |
| 7.5 m                                              | 12.8 m                                                                                                        |  |
| 3.0 m                                              | 6.6 m                                                                                                         |  |
| 0.0 m                                              | 0.7 m                                                                                                         |  |
| 14.0 m                                             | 4.9 m                                                                                                         |  |
| 14                                                 | 10 (variance required)                                                                                        |  |
|                                                    | 435 Terminal Avenue, N COR2 Mixed Use Corrid Permitted or Required min. 1200 sm 60 %  3.0 m 7.5 m 3.0 m 0.0 m |  |