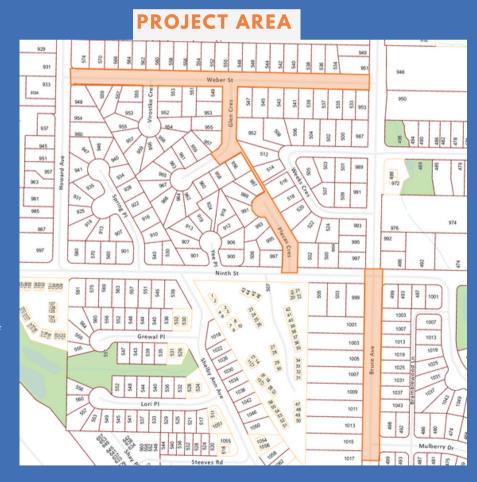

The project spans Weber Street from Howard Avenue to Bruce Avenue; Glen Crescent from Weber Street through the walkway to Plecas Crescent; Plecas Crescent from the cul-de-sac to Ninth Street, & Bruce Avenue from Ninth Street to Mulberry Drive.