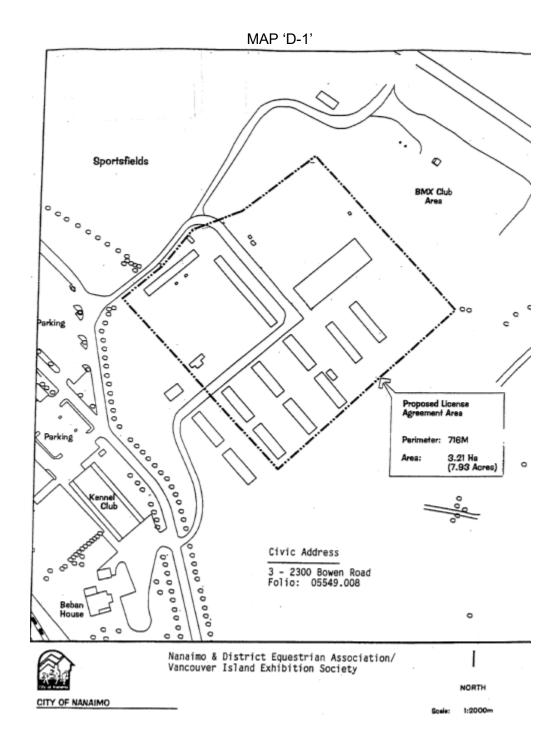

Civic: 3 – 2300 Bowen Road

Organization: NANAIMO & DISTRICT EQUESTRIAN ASSOCIATION

**VANCOUVER ISLAND EXHIBITION ASSOCIATION** 

MAP 'D-2' STORAGE COVERED AREA

Civic Address 4295 Victoria Avenue folio 07151.002