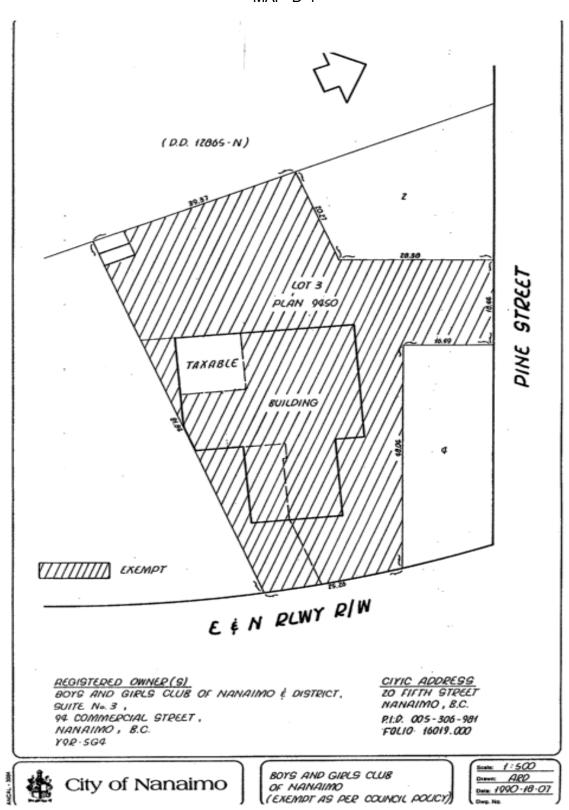

# NANAIMO CURLING CLUB

Folio: Civic:

89095.000 100 Wall Street

Organization: NANAIMO CURLING CLUB

MAP 'D-4'

Folio: Civic:

16019.000 20 Fifth Street

Organization: BOYS AND GIRLS CLUB OF CENTRAL VANCOUVER ISLAND