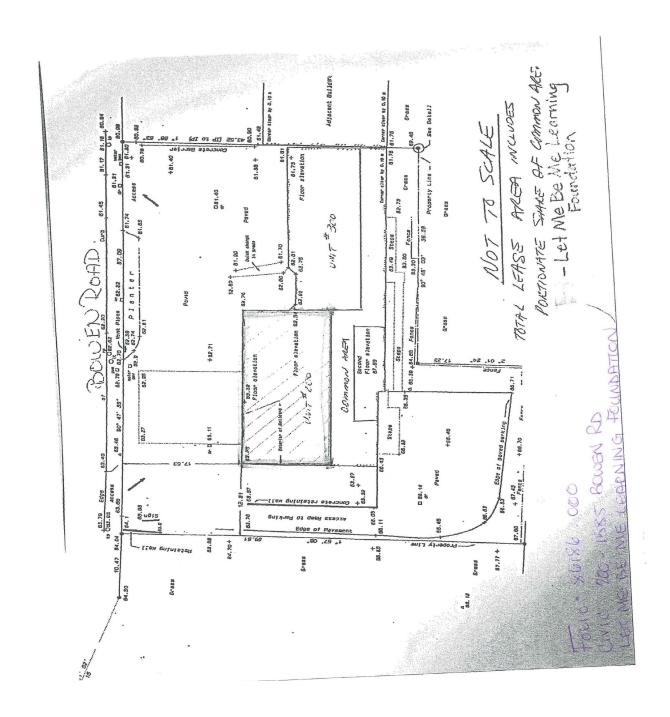

MAP 'D-9'

Folio: 86186.000

200 – 1585 Bowen Road Civic: Organization:

LET ME BE ME LEARNING FOUNDATION