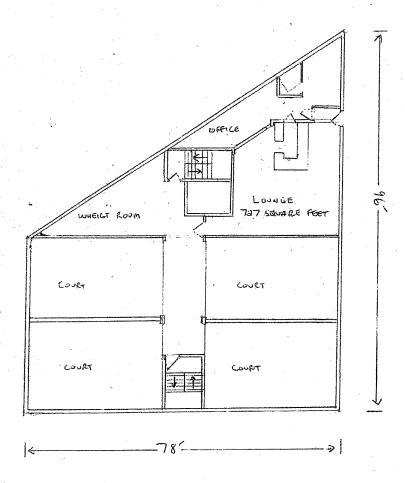

## MAP 'D-10'

SQUASH NANAIMO CLUB

TOTAL SQUARE FOOTAGE 7993

LOUNG SOWARD FOOTAGE 727

PERCENTAGE OF BUILDING USED FOR LOUNCE =

9.1%

MEZZANINE LEVEL

2498 SOWARD FOOT

Folio:

86226.000

Civic:

256 Wallace Street

Organization: NANAIMO SQUASH CLUB

MAP 'D-11'

Folio:

86226.000