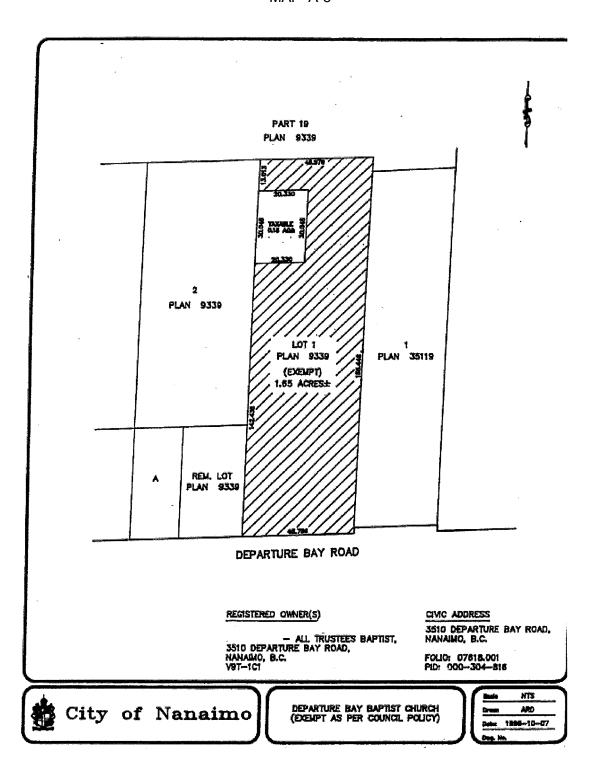

# SCHEDULE 'A'

| Folio     | Unit | House | Street              | Organization                                                                          | Legal Description                                                                                                                                                                                                            | Мар |
|-----------|------|-------|---------------------|---------------------------------------------------------------------------------------|------------------------------------------------------------------------------------------------------------------------------------------------------------------------------------------------------------------------------|-----|
| 05342.200 |      | 2371  | ARBOT ROAD          | BASIC CHRISTIAN COMMUNITY ASSOCIATION (BETHLEHEM CENTRE)                              | LOT 2, SECTION 10, RANGE 6,<br>MOUNTAIN DISTRICT, PLAN 18793                                                                                                                                                                 | A-1 |
| 05536.314 |      | 2221  | BOWEN ROAD          | CHRIST COMMUNITY CHURCH OF THE CHRISTIAN REFORMED CHURCH OF NANAIMO                   | LOT 2, SECTION 18, RANGE 7,<br>MOUNTAIN DISCTRICT, PLAN<br>EPP110454                                                                                                                                                         |     |
| 05680.000 |      | 2114  | MEREDITH ROAD       | DEPARTURE BAY CONGREGATION OF JEHOVAH'S WITNESSES TRUSTEES                            | THAT PART OF LOT 2, BLOCK 10, SECTION 17, RANGE 7, MOUNTAIN DISTRICT, PLAN 526, LYING TO THE EAST OF A BOUNDARY PARALLEL TO AND PERPENDICULARLY DISTANT 128 FEET FROM THE WESTERLY BOUNDARY OF SAID LOT EXCEPT PLAN VIP56132 |     |
| 05949.192 |      | 1609  | MEREDITH ROAD       | CHRISTIAN AND MISSIONARY ALLIANCE-CANADIAN PACIFIC DISTRICT                           | LOT 1, SECTION 16, RANGE 8, MOUNTAIN DISTRICT, PLAN VIP87081                                                                                                                                                                 | A-2 |
| 05965.245 |      | 1720  | MEREDITH ROAD       | NANAIMO CHURCH OF CHRIST                                                              | LOT 1, SECTION 17, RANGE 8,<br>MOUNTAIN DISTRICT, PLAN EPP27309                                                                                                                                                              |     |
| 06006.305 |      | 2400  | HIGHLAND BOULEVARD  | B C CORP SEVENTH DAY ADVENTIST                                                        | LOT 1, SECTION 18, RANGE 8,<br>MOUNTAIN DISTRICT, PLAN 46005                                                                                                                                                                 |     |
| 07090.001 |      | 2875  | ELK STREET          | MINTER MIKE/ DANIEL KEVIN/ALEXANDER THOMAS / TRUSTEES OF THE NANAIMO CHRISTADELPHIANS | LOT 8, BLOCK 8, SECTION 1, WELLINGTON DISTRICT, PLAN 414                                                                                                                                                                     |     |
| 07205.002 |      | 4017  | VICTORIA AVENUE     | UKRAINIAN CATHOLIC EPARCHY OF NW                                                      | LOT A (DD EK99968), BLOCK 11,<br>SECTION 5, WELLINGTON DISTRICT,<br>PLAN 318                                                                                                                                                 |     |
| 07357.000 |      | 4334  | JINGLE POT ROAD     | PRIESTLY SOCIETY OF ST PIUS                                                           | PARCEL D (DD5353N) OF SECTION 4, WELLINGTON DISTRICT                                                                                                                                                                         |     |
| 07458.202 |      | 4235  | DEPARTURE BAY ROAD  | TRUSTEES OF ST ANDREWS PRESBYTERIAN CHURCH NANAIMO                                    | LOT A, SECTION 5, WELLINGTON DISTRICT, PLAN VIP58451                                                                                                                                                                         |     |
| 07618.001 |      | 3510  | DEPARTURE BAY ROAD  | TRUSTEES OF THE CONGREGATION OF DEPARTURE BAY BAPTIST CHURCH                          | LOT 1, SECTION 5, WELLINGTON<br>DISTRICT, PLAN 9339                                                                                                                                                                          | A-8 |
| 07657.100 |      | 2424  | GLEN EAGLE CRESCENT | CHURCH OF JESUS CHRIST OF LATTER-DAY SAINTS IN CANADA                                 | LOT 1,SECTION 5, WELLINGTON DISTRICT, PLAN 28663                                                                                                                                                                             | A-7 |
| 07704.200 |      | 6234  | SPARTAN ROAD        | BISHOP OF VICTORIA                                                                    | LOT 4, SECTION 12, WELLINGTON<br>DISTRICT, PLAN 17325                                                                                                                                                                        |     |
| 07708.570 |      | 4951  | RUTHERFORD ROAD     | B C CONFERENCE OF THE MENNONITE BRETHREN THE                                          | LOT 52, DISTRICT LOTS 14 & 19,<br>WELLINGTON DISTRICT, PLAN<br>VIP56051, EXCEPT PART IN PLAN<br>VIP58432                                                                                                                     |     |
| 07864.065 |      | 6011  | DOUMONT ROAD        | TRINITY UNITED CHURCH                                                                 | LOT 1, DISTRICT LOT 23G, WELLINGTON<br>DISTRICT, PLAN 42114                                                                                                                                                                  |     |
| 08055.153 |      | 6553  | PORTSMOUTH ROAD     | FOURSQUARE GOSPEL CHURCH OF CANADA                                                    | LOT A, DISTRICT LOT 28, WELLINGTON DISTRICT, PLAN EPP14697                                                                                                                                                                   | A-4 |
| 08323.360 |      | 4900  | HAMMOND BAY ROAD    | NANAIMO FULL GOSPEL ASSEMBLY                                                          | LOT 1, DISTRICT LOT 54, WELLINGTON<br>DISTRICT, PLAN VIP62729                                                                                                                                                                |     |
| 08323.405 |      | 4960  | HAMMOND BAY ROAD    | HAMMOND BAY BAPTIST CHURCH                                                            | LOT A, DISTRICT LOT 54, PLAN 40992,<br>WELLINGTON DISTRICT                                                                                                                                                                   | A-6 |

## 2. CHURCHES

- 2.1 Subject to Section 2.2 of this Bylaw, the Church lands, together with the buildings thereon, listed on the attached Schedule 'A' and further clarified in Maps 'A-1' to 'A-10', shall be exempt from taxation.
- 2.2 Church halls situated upon lands described in Schedule 'A' of this Bylaw, whether such halls are within church buildings or apart there from, are deemed to be necessary to their respective church operations.
- 2.3 The maximum area of land to be exempted from taxation shall be 2.0 acres (87,120 sq. ft.) of the land upon which the buildings for public worship stand plus the footprint of the building(s) used for public worship. This exempted area will not exceed the land area of the legal parcel(s) upon which these buildings stand.