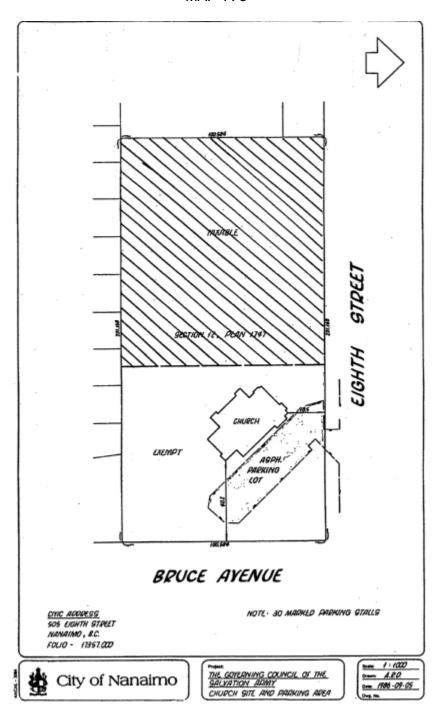

6553 Portsmouth Road

Organization: FOURSQUARE GOSPEL CHURCH OF CANADA

MAP 'A-5'

Folio: 17357.000 Civic: 505 Eighth Street

Organization: THE GOVERNING COUNCIL OF THE SALVATION ARMY CANADA WEST

MAP 'A-6'

## 2. CHURCHES

- 2.1 Subject to Section 2.2 of this Bylaw, the Church lands, together with the buildings thereon, listed on the attached Schedule 'A' and further clarified in Maps 'A-1' to 'A-10', shall be exempt from taxation.
- 2.2 Church halls situated upon lands described in Schedule 'A' of this Bylaw, whether such halls are within church buildings or apart there from, are deemed to be necessary to their respective church operations.
- 2.3 The maximum area of land to be exempted from taxation shall be 2.0 acres (87,120 sq. ft.) of the land upon which the buildings for public worship stand plus the footprint of the building(s) used for public worship. This exempted area will not exceed the land area of the legal parcel(s) upon which these buildings stand.