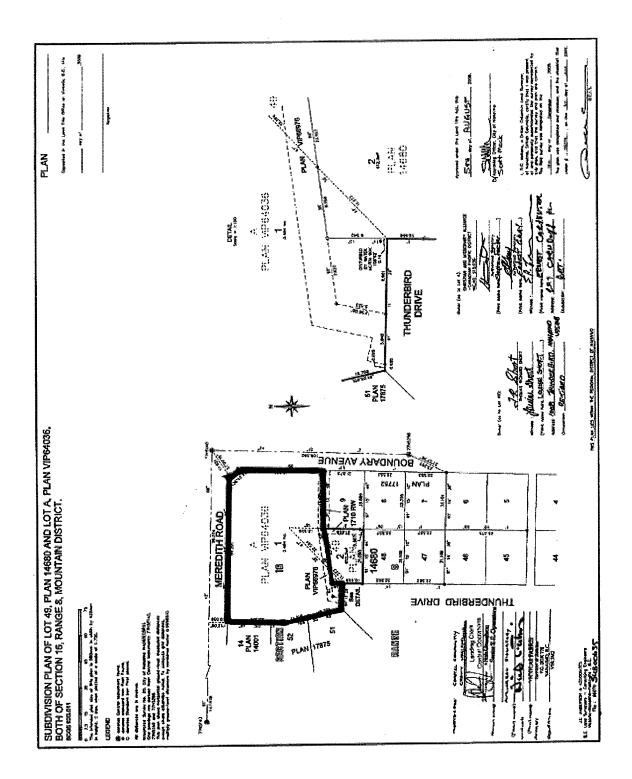

MAP 'A-3'

Folio: 84302.100

Civic: 1650 Waddington Road

Organization: FIRST BAPTIST CHURCH NANAIMO BC

MAP 'A-4'

Folio:

08055.153

Civic: