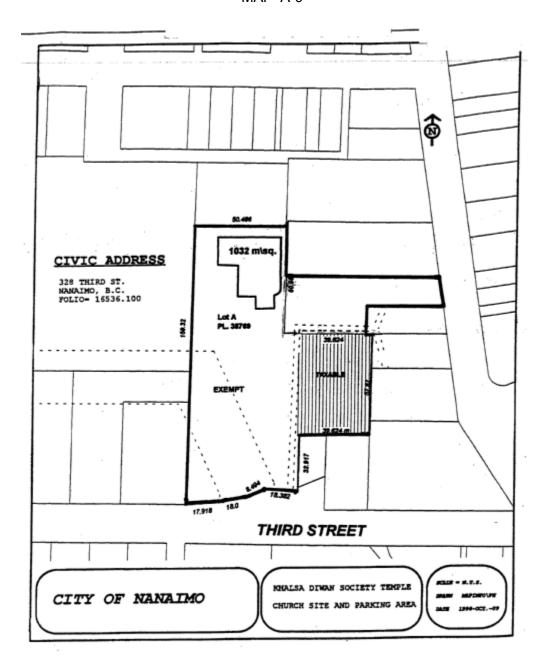

MAP 'A-8'

Folio: 07618.001

Civic: 3510 Departure Bay Road

Organization: TRUSTEES OF THE CONGREGATION OF DEPARTURE BAY BAPTIST CHURCH

MAP 'A-9'

Folio: 16536.100 Civic: 328 Third Street

Organization: VANCOUVER ISLAND KHALSA DIWAN SOCIETY