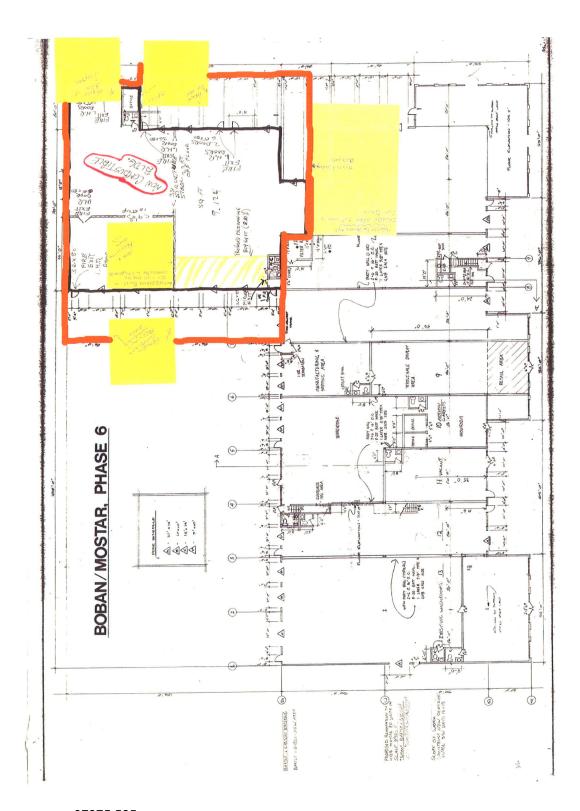

MAP 'D-7'

Folio: Civic: 07375.585

4148 Mostar Road **HABITAT FOR HUMANITY MID-VANCOUVER ISLAND** Organization

MAP 'D-8'

Folio: 84750.000 Civic: 7 Port Drive
Folio: 84750.035 Civic: 0 Port Drive
Folio: 84758.000 Civic: 1161 Milton Street
Organization: ISLAND CORRIDOR FOUNDATION