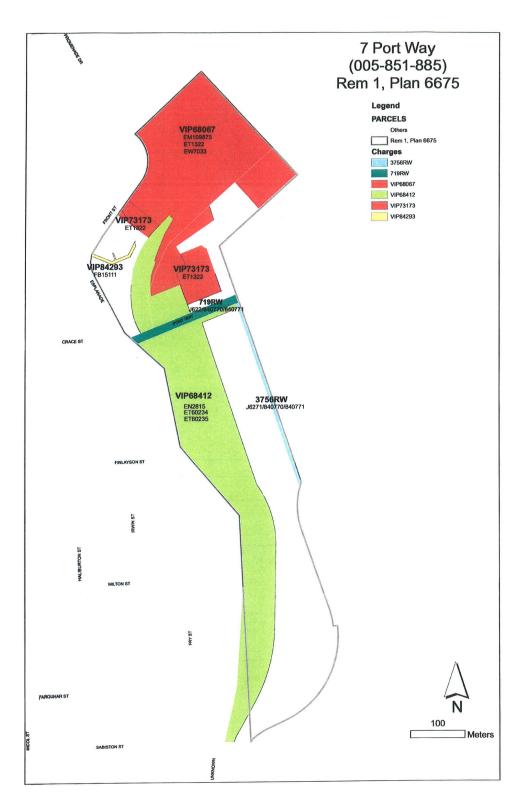

MAP 'D-7'

Folio: Civic: 07375.585

4148 Mostar Road **HABITAT FOR HUMANITY MID-VANCOUVER ISLAND** Organization

MAP 'D-8'

Folio: 84750.000 Civic: 7 Port Drive
Folio: 84750.035 Civic: 0 Port Drive
Folio: 84758.000 Civic: 1161 Milton Street
Organization: ISLAND CORRIDOR FOUNDATION