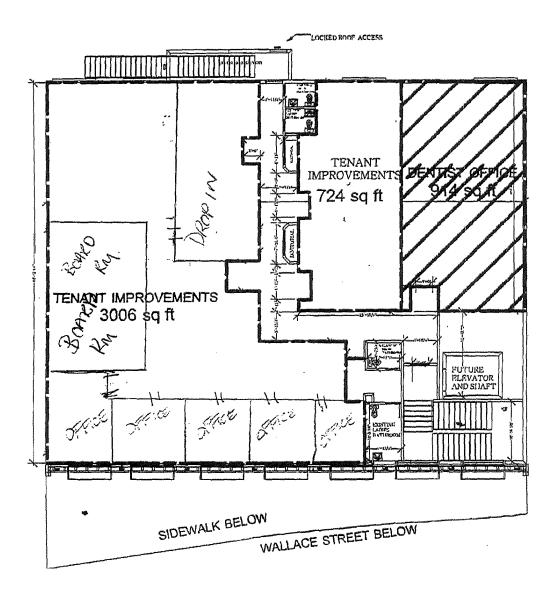

Organization: NANAIMO BRAIN INJURY SOCIETY

MAP 'D-15'

Folio:

80962.000

Civic:

403 – 489 Wallace Street

Organization: SOCIETY FOR EQUITY, INCLUSION AND ADVOCACY