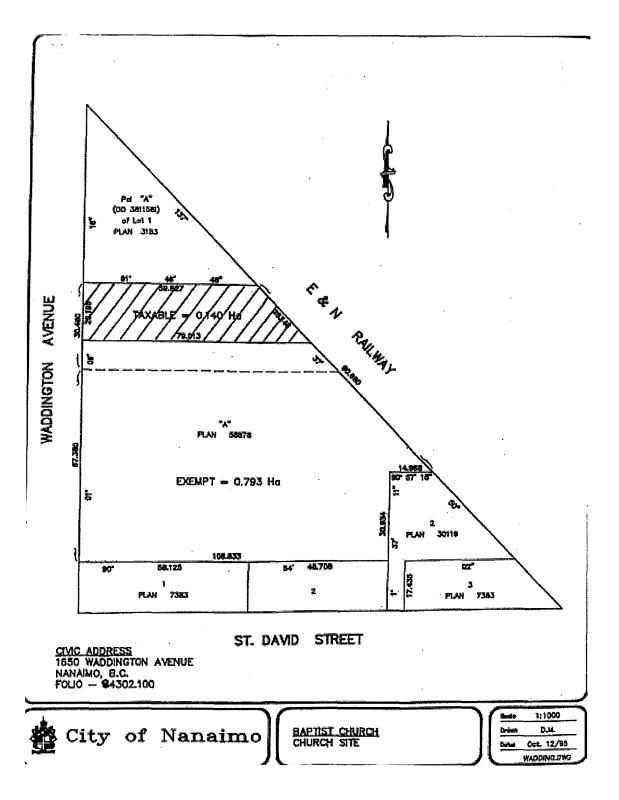

MAP 'A-3'

Folio: 84302.100

Civic: 1650 Waddington Road

Organization: FIRST BAPTIST CHURCH NANAIMO BC

MAP 'A-4'

Folio:

08055.153

Civic: