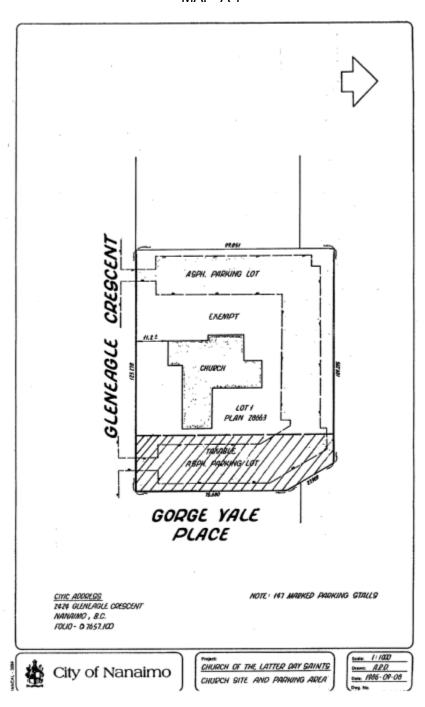

MAP 'A-8'

Folio: 07618.001

Civic: 3510 Departure Bay Road

Organization: TRUSTEES OF THE CONGREGATION OF DEPARTURE BAY BAPTIST CHURCH

MAP 'A-9'

Folio: 16536.100 Civic: 328 Third Street

Organization: VANCOUVER ISLAND KHALSA DIWAN SOCIETY

## 2. CHURCHES

- 2.1 Subject to Section 2.2 of this Bylaw, the Church lands, together with the buildings thereon, listed on the attached Schedule 'A' and further clarified in Maps 'A-1' to 'A-10', shall be exempt from taxation.
- 2.2 Church halls situated upon lands described in Schedule 'A' of this Bylaw, whether such halls are within church buildings or apart there from, are deemed to be necessary to their respective church operations.
- 2.3 The maximum area of land to be exempted from taxation shall be 2.0 acres (87,120 sq. ft.) of the land upon which the buildings for public worship stand plus the footprint of the building(s) used for public worship. This exempted area will not exceed the land area of the legal parcel(s) upon which these buildings stand.