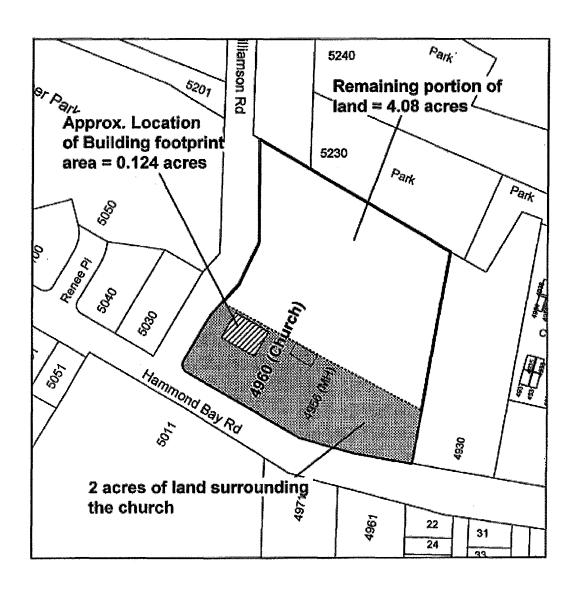

# Entire lot area of 4960 Hammond Bay Road = 6.3 acres

Folio: 08323.405

Civic: 4960 Hammond Bay Road

Organization: HAMMOND BAY BAPTIST CHURCH

MAP 'A-7'

Folio: 07657.100

Civic: 2424 Glen Eagle Crescent

Organization: CHURCH OF JESUS CHRIST OF LATTER-DAY SAINTS IN CANADA

## 2. CHURCHES

- 2.1 Subject to Section 2.2 of this Bylaw, the Church lands, together with the buildings thereon, listed on the attached Schedule 'A' and further clarified in Maps 'A-1' to 'A-10', shall be exempt from taxation.
- 2.2 Church halls situated upon lands described in Schedule 'A' of this Bylaw, whether such halls are within church buildings or apart there from, are deemed to be necessary to their respective church operations.
- 2.3 The maximum area of land to be exempted from taxation shall be 2.0 acres (87,120 sq. ft.) of the land upon which the buildings for public worship stand plus the footprint of the building(s) used for public worship. This exempted area will not exceed the land area of the legal parcel(s) upon which these buildings stand.