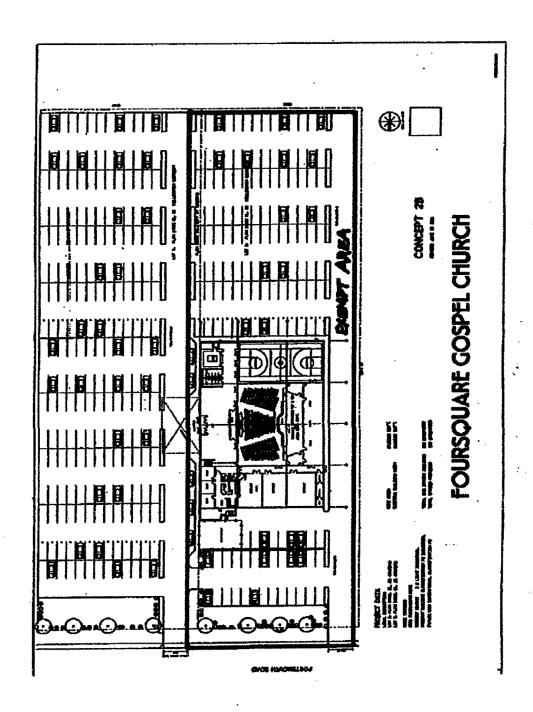

6553 Portsmouth Road

Organization: FOURSQUARE GOSPEL CHURCH OF CANADA

MAP 'A-5'

Folio: 17357.000 Civic: 505 Eighth Street

Organization: THE GOVERNING COUNCIL OF THE SALVATION ARMY CANADA WEST

MAP 'A-6'