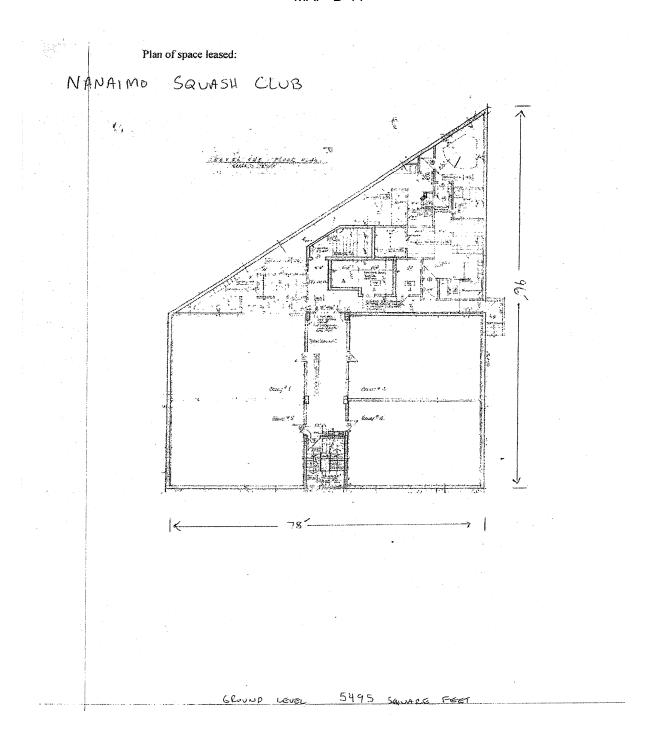

Folio:

86226.000

Civic:

256 Wallace Street

Organization: NANAIMO SQUASH CLUB

MAP 'D-11'

Folio:

86226.000

Civic: 256 Wallace Street
Organization: NANAIMO SQUASH CLUB