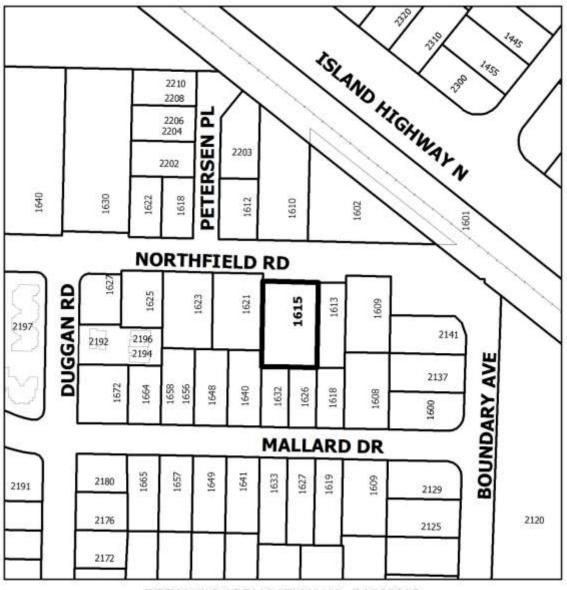

W. B. MCKAY

MAYOR

S. GURRIE CORPORATE OFFICER

File: RA000385 Address: 1615 Northfield Road SCHEDULE A

**REZONING APPLICATION NO. RA000385** 

# LOCATION PLAN

Civic : 1615 Northfield Road Lot 1, Section 17, Range 8, Mountain District, Plan VIP57545, Except part in Plan VIP82531

Subject Property to be Rezoned