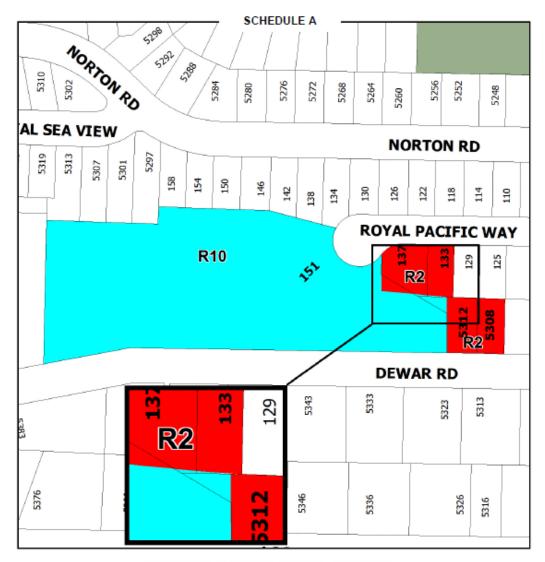

By rezoning a portion of the lands legally described as LOT 2, DISTRICT LOT 49, WELLINGTON DISTRICT, PLAN EPP65336 (133 Royal Pacific Way) from Single Dwelling Residential – Small Lot (R2) to Steep Slope Residential (R10) as shown on Schedule A.

By rezoning a portion of the lands legally described as LOT 14, SECTION 10, RANGE 7, MOUNTAIN DISTRICT, PLAN EPP35978 (137 Royal Pacific Way) from Single Dwelling Residential – Small Lot (R2) to Steep Slope Residential (R10) as shown on Schedule A.

By rezoning a portion of the lands legally described as LOT 17, DISTRICT LOT 49, WELLINGTON DISTRICT, PLAN EPP58540 (151 Royal Pacific Way) from Single Dwelling Residential – Small Lot (R2) to Steep Slope Residential (R10) and from Steep Slope Residential (R10) to Single Dwelling Residential – Small Lot (R2) as shown on Schedule A.

By rezoning a portion of the lands legally described as LOT 12, DISTRICT LOT 49, WELLINGTON DISTRICT, PLAN EPP65336 (5308 Dewar Road) from Steep Slope Residential (R10) to Single Dwelling Residential – Small Lot (R2) as shown on Schedule A.

By rezoning a portion of the lands legally described as LOT 11, DISTRICT LOT 49, WELLINGTON DISTRICT, PLAN EPP65336 (5312 Dewar Road) from Single Dwelling Residential – Small Lot (R2) to Steep Slope Residential (R10) and from Steep Slope Residential (R10) to Single Dwelling Residential – Small Lot (R2) as shown on Schedule A.

## PROPOSED ZONING WITH EXISTING LOT LAYOUT

Civic: 133, 137 and 151 Royal Pacific Way and 5308 and 5312 Dewar Road

Proposed R2 Zoning
Proposed R10 Zoning
Parks & Open Spaces