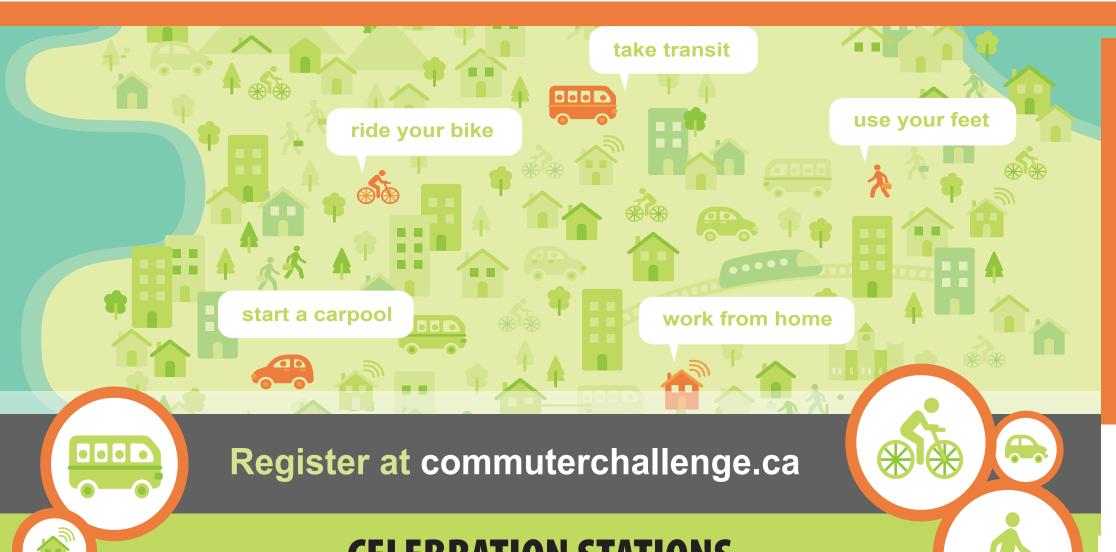

## NANAIMO Commuter Challenge

## JUNE 3-9, 2018 **BE LESS DRIVEN**

- 1. Register
- 2. Track Your Trips
- 3. Encourage Others